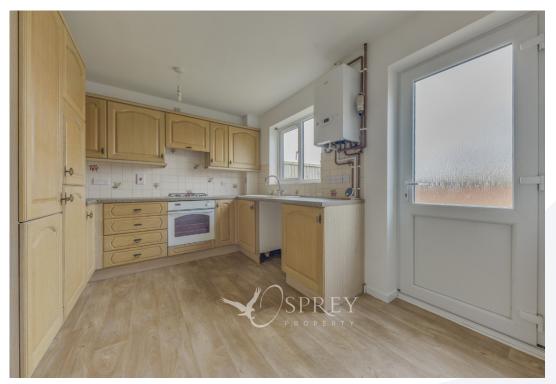

The kitchen sits to the rear of the property, providing plenty of built-in storage, space for washing machine, built-in Fridge / Freezer and a separate door giving access to the rear garden. To the first floor the landing offers two double bedrooms and the three-piece bathroom.