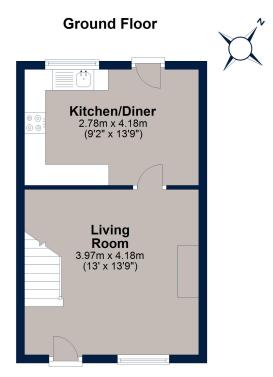

The property is arranged over two floors. The living room leads into the kitchen/breakfast room. This good-sized light and airy living room features a fireplace and stairs rising to the upper floor accommodation.

The kitchen sits to the rear of the property, providing plenty of built-in storage, space for washing machine, built-in Fridge / Freezer and a separate door giving access to the rear garden. To the first floor the landing offers two double bedrooms and the three-piece bathroom.