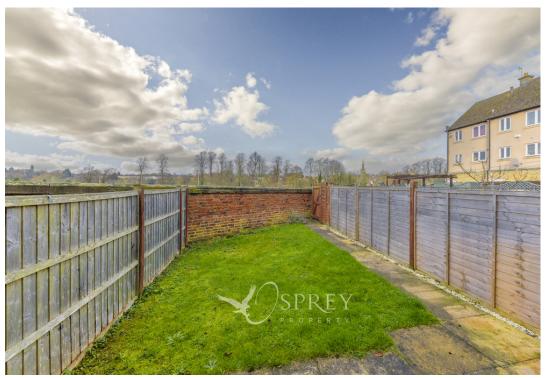

One allocated parking space is situated at the front of the property in Mallard Court. The rear garden is mainly laid to lawn with a patio area to the rear of the house and enclosed by timber fencing boundary. There is also a rear garden gate for access.