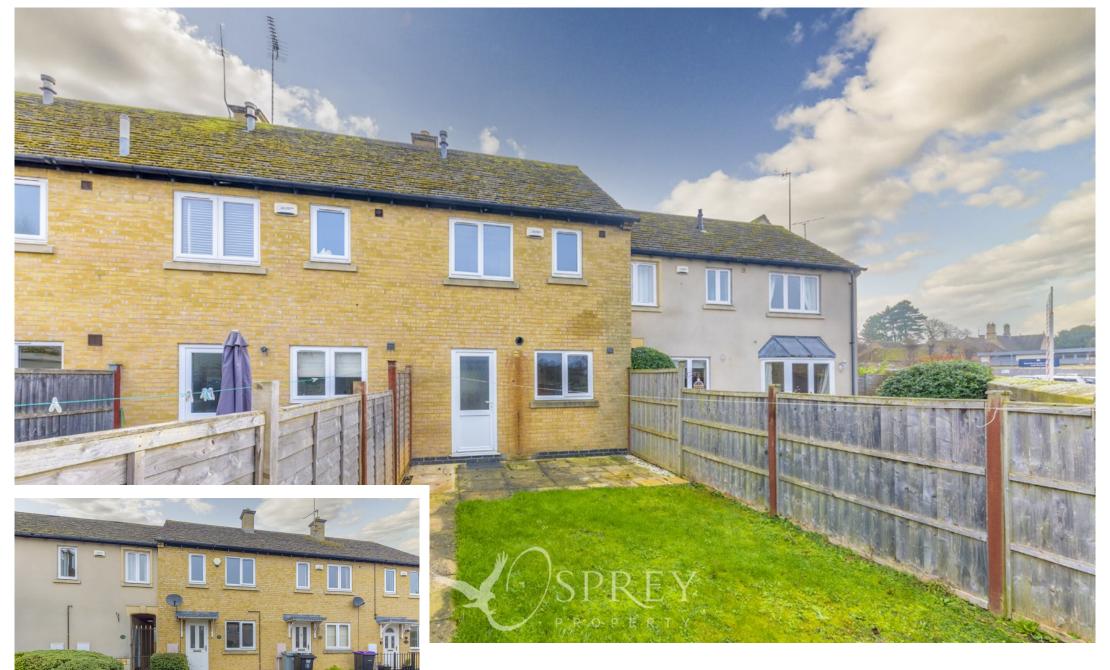

Mallard Court, Stamford Asking Price Of £275,000

Situated in the heart of Stamford, within walking distance to the town centre and with the train station less than a three-minute walk. This two-bedroom terrace home built by Jelson Homes sits over two floors and being sold with NO ONWARD CHAIN. The property offers a kitchen/breakfast room, living room, two bedrooms and a three-piece family bathroom.

One allocated parking space is situated at the front of the property in Mallard Court. The rear garden is mainly laid to lawn with a patio area to the rear of the house and enclosed by timber fencing boundary. There is also a rear garden gate for access.