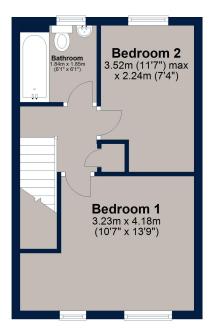

The kitchen sits to the rear of the property, providing plenty of built-in storage, space for washing machine, built-in Fridge / Freezer and a separate door giving access to the rear garden. To the first floor the landing offers two double bedrooms and the three-piece bathroom.

# **First Floor**

Total area: approx. 57.3 sq. metres (616.9 sq. feet)

Plan is for illustration purposes only and may not be representative of the property. Plan is not to scale. Plan produced by M-Photo Plan produced using PlanUp.