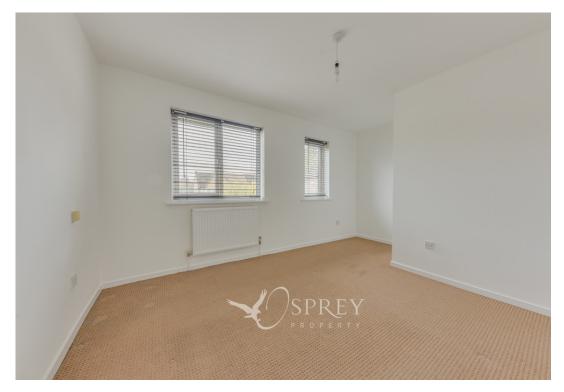

The property is arranged over two floors. The living room leads into the kitchen/breakfast room. This good-sized light and airy living room features a fireplace and stairs rising to the upper floor accommodation.

The kitchen sits to the rear of the property, providing plenty of built-in storage, space for washing machine, built-in Fridge / Freezer and a separate door giving access to the rear garden. To the first floor the landing offers two double bedrooms and the three-piece bathroom.