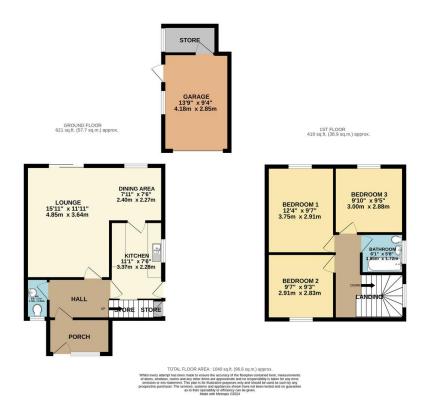

## Phillips George

EPC to follow ..

- Semi Detached
- Three Bedrooms
- No Upward Chain
- Highly Sought After Location
- Open Field Views To The Rear
- Well Presented
- Ground Floor W.C
- Garage

Agents Note: Whilst every care has been taken to prepare these sales particulars, they are for guidance purposes only. All measurements are approximate are for general guidance purposes only and whilst every care has been taken to ensure their accuracy, they should not be relied upon and potential buyers are advised to recheck the measurements.