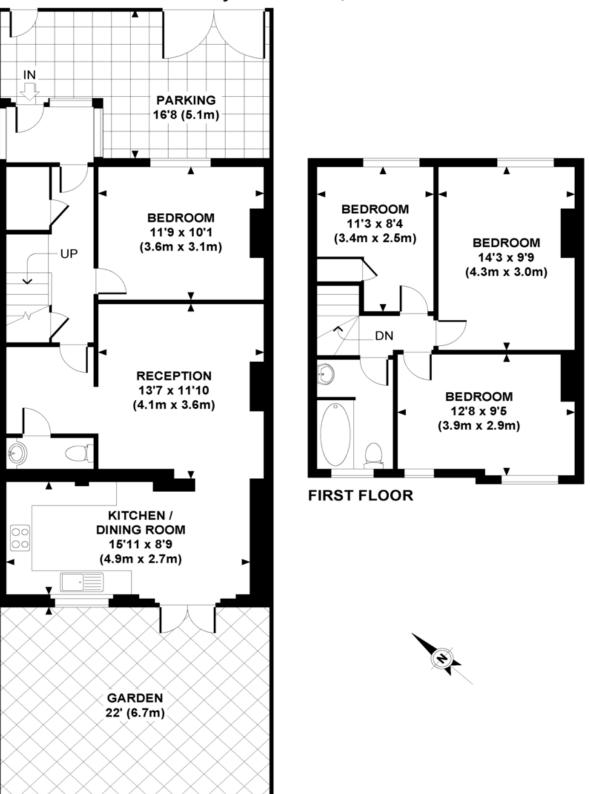

## Braybrook Street, W12

APPROXIMATE GROSS INTERNAL AREA 1084 SQ FT / 100.8 SQ M

Whilst every attempt has been made to ensure the accuracy of this floor plan; measurements of door, windows, rooms and all other items are approximate No responsibility is taken for any error, omission or mis-statement. This floor plan is for illustrative purposes only, and should be treated as such.

**GROUND FLOOR** 