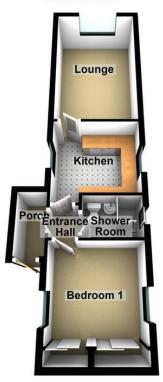

rden which surrounds the unit.

Fowley Mead Park welcomes residents aged 50 or over and operates a strict no pet policy.

CASH PURCHASE ONLY.









#### **ACCOMMODATION IN BRIEF COMPRISES:**

#### **ENTRANCE PORCH**

#### LOUNGE

15" 2" x 9' 7" (4.62m x 2.92m)

#### **KITCHEN**

9' 7" x 9' 7" (2.92m x 2.92m)

## **SHOWER ROOM**

6' 5" x 4' 4" (1.96m x 1.32m)

## BEDROOM

11' 2" x 9' 7" (3.4m x 2.92m)

#### **EXTERIOR**

Gardens surround the unit

#### PARKING

One vehide per unit in the communal car parks

## STORAGE

Two brick built external storage sheds for use by the resident

## **CHARGES AND TENURE**

TENURE: Ownership is under the agreement regulated by the mobile homes act

Council Tax - Broxbourne borough Council - Band A Ground Rent £201.30 per month .

#### **Ground Floor**



#### POINTS TO NOTE

Site rules/pet restriction - please ask for a copy of the site rules - No pet policy on site

Age restriction - Residents must be aged 50 or over Construction - this is a park home and therefore the construction is non traditional and predominately timber and board with a steel chassis. Financing is not available, purchases are made in cash.

#### UTILITIES

Electricity - Mains
Water and sewerage charges - Mains supply
Heating - Mains gas supply
Broadband - Available
Mobile Signal and coverage - varies between providers.