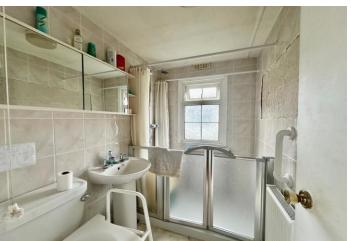

The accommodation offers a good size dual aspect lounge, double bedroom with fitted wardrobes, fitted kitchen and a tiled shower room with accessible walk in shower.

Externally as is usual for Fowley Mead Park there is a garden which surrounds the unit.

## **SHOWER ROOM**

6' 5" x 4' 4" (1.96m x 1.32m)