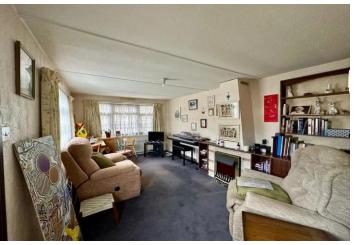

The accommodation offers a good size dual aspect lounge, double bedroom with fitted wardrobes, fitted kitchen and a tiled shower room with accessible walk in shower.

Externally as is usual for Fowley Mead Park there is a garden which surrounds the unit.

#### LOUNGE

15" 2" x 9' 7" (4.62m x 2.92m)