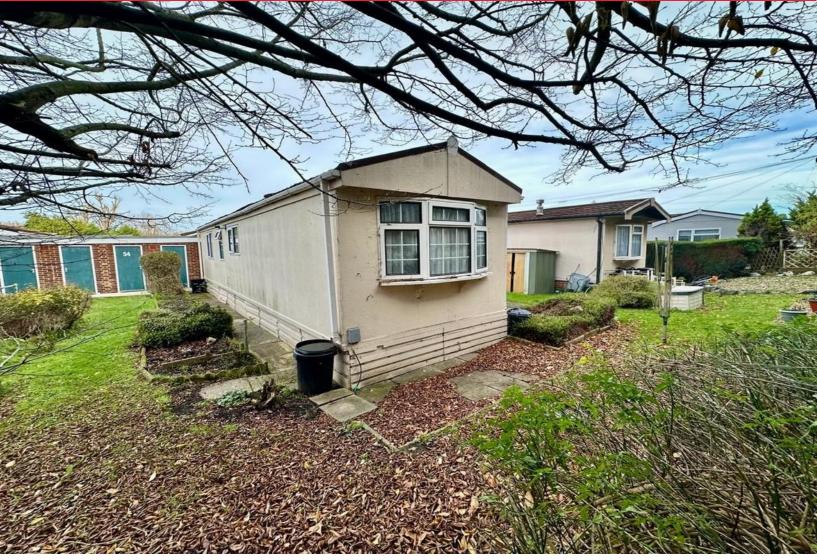

The site is well maintained with a mains gas supply and parking for one vehide per unit is provided in the communal car parks.

The unit itself is a longer style 40' x 10' home and is set in a seduded second line position with two external brick built storage sheds for resident use.

#### **EXTERIOR**

Gardens surround the unit

## STORAGE

Two brick built external storage sheds for use by the resident