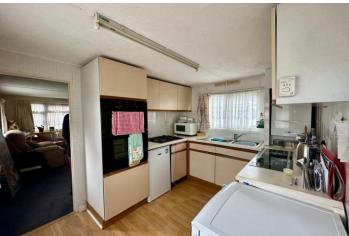

eds and set equidistant of the modern town centre at Waltham Cross with BR Station and the historic 14th century market town of Waltham Abbey.

The site is well maintained with a mains gas supply and parking for one vehide per unit is provided in the communal car parks.

The unit itself is a longer style 40' x 10' home and is set in a seduded second line position with two external brick built storage sheds for resident use.

The accommodation offers a good size dual aspect lounge, double bedroom with fitted wardrobes, fitted kitchen and a tiled shower room with accessible walk in shower.

Externally as is usual for Fowley Mead Park there is a garden which surrounds the unit.

Fowley Mead Park welcomes residents aged 50 or over and operates a strict no pet policy.

CASH PURCHASE ONLY.









#### **ACCOMMODATION IN BRIEF COMPRISES:**

#### **ENTRANCE PORCH**

#### LOUNGE

15" 2" x 9' 7" (4.62m x 2.92m)

#### **KITCHEN**

9' 7" x 9' 7" (2.92m x 2.92m)

## **SHOWER ROOM**

6' 5" x 4' 4" (1.96m x 1.32m)

## BEDROOM

11' 2" x 9' 7" (3.4m x 2.92m)

#### **EXTERIOR**

Gardens surround the unit

#### PARKING

One vehide per unit in the communal car parks

## STORAGE

Two brick built external storage sheds for use by the resident

## **CHARGES AND TENURE**

TENURE: Ownership is under the agreement regulated by the mobile homes act

Council Tax - Broxbourne borough Council - Band A Ground Rent £201.30 per month .

#### **Ground Floor**



#### POINTS TO NOTE

Site rules/pet restriction - please ask for a copy of the site rules - No pet policy on site

Age restriction - Residents mu