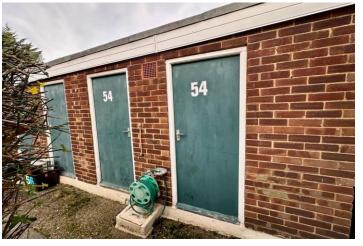

The site is well maintained with a mains gas supply and parking for one vehide per unit is provided in the communal car parks.

The unit itself is a longer style 40' x 10' home and is set in a seduded second line position with two external brick built storage sheds for resident use.

## STORAGE

Two brick built external storage sheds for use by the resident