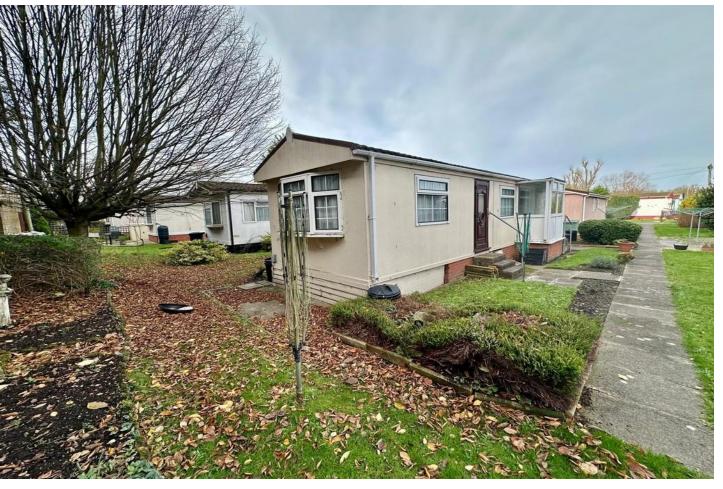

# Fowley Mead Park, Longcroft Drive, Waltham Cross, EN8 7SX

40' x 10' PARK HOME on a fully residential retirement site for residents aged 50 or over. Secluded second line position. No pet policy. External storage sheds. Personal garden space. Large lounge, double bedroom. Chain Free. CASH PURCHASE ONLY

The site is well maintained with a mains gas supply and parking for one vehide per unit is provided in the communal car parks.

The unit itself is a longer style 40' x 10' home and is set in a seduded second line position with two external brick built storage sheds for resident use.

#### **EXTERIOR**

Gardens surround the unit