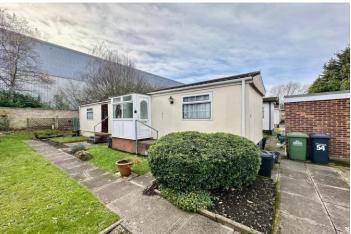

# Fowley Mead Park, Longcroft Drive, Waltham Cross, EN8 7SX

40' x 10' PARK HOME on a fully residential retirement site for residents aged 50 or over. Secluded second line position. No pet policy. External storage sheds. Personal garden space. Large lounge, double bedroom. Chain Free. CASH PURCHASE ONLY

The site is well maintained with a mains gas supply and parking for one vehide per unit is provided in the communal car parks.

The unit itself is a longer style 40' x 10' home and is set in a seduded second line position with two external brick built storage sheds for resident use.

#### **EXTERIOR**

Gardens surround the unit

#### PARKING

One vehide per unit in the communal car parks