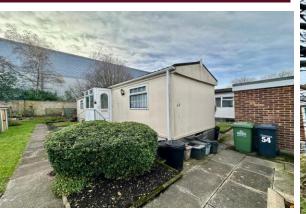

# Fowley Mead Park, Longcroft Drive, Waltham Cross, EN8 7SX

40' x 10' PARK HOME on a fully residential retirement site for residents aged 50 or over. Secluded second line position. No pet policy. External storage sheds. Personal garden space. Large lounge, double bedroom. Chain Free. CASH PURCHASE ONLY

The site is well maintained with a mains gas supply and parking for one vehide per unit is provided in the communal car parks.

The unit itself is a longer style 40' x 10' home and is set in a seduded second line position with two external brick built storage sheds for resident use.

#### **EXTERIOR**

Gardens surround the unit

#### PARKING

One vehide per unit in the communal car parks