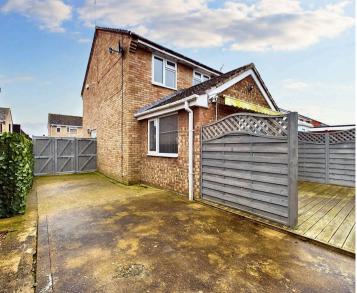

## Workshop

9' 5" x 14' 1" (2.87m x 4.30m) Window to front with power and lights connected.

#### **Rear Garden**

The rear garden is fully laid to desking with door to the brick built workshop and opening to secure gated driveway.