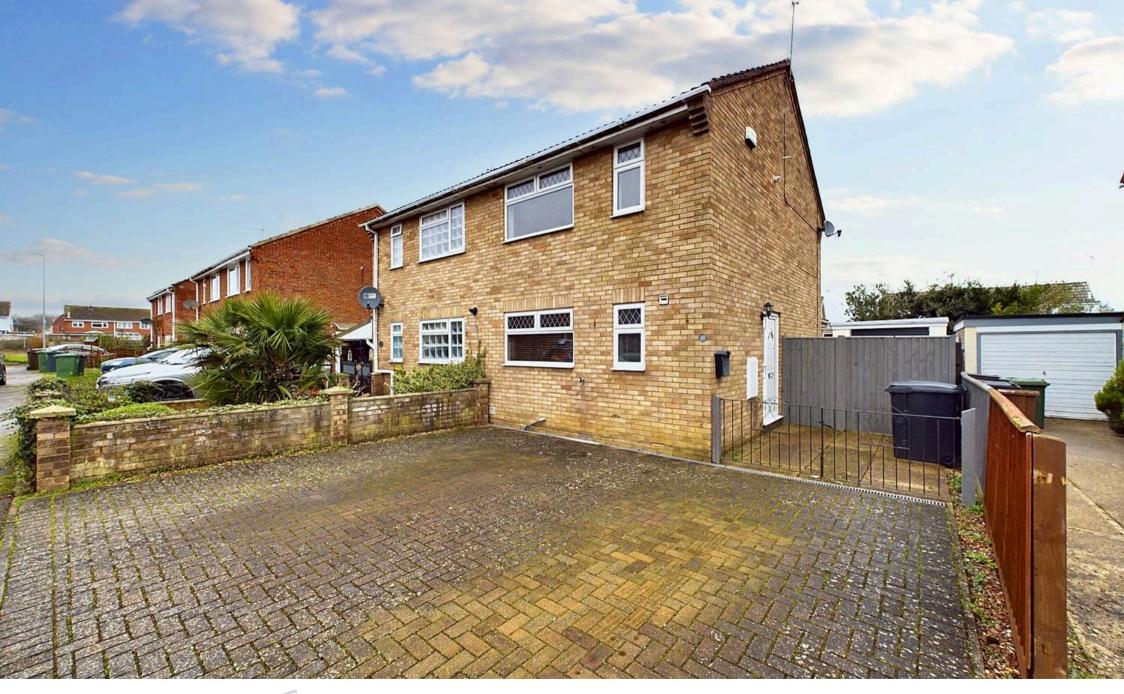

## Thetford, IP24 2LS

Delighted to present this 3-bedroom semidetached house, located in the sought-after Admiral's Development, boasting a chain-free status. This extended property offers 2 double and 1 single bedroom, a separate dining room, ideal for entertaining, and a brick built workshop. With gas heating, this home ensures warmth and comfort year-round. Situated close to schools, it's perfect for families seeking convenience. The property also features a garage and driveway, providing ample parking space. Don't miss out - call now to view and secure your dream home!

#### **Front Garden**

The front garden is fully laid to brick weave offering additional off road parking, with double iron gates and pathway leading to the front door.

#### Parking

The property offers a brick wave driveway to the front with secure gated driveway providing further off road parking and leads to the single garage.