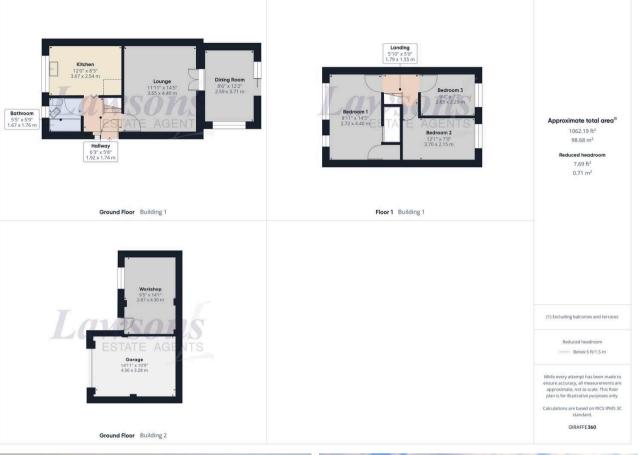

## Hallway

6' 4" x 5' 9" (1.92m x 1.74m)

Doors to kitchen, lounge & downstairs bathroom, radiator, parquet style flooring and stairs to first floor landing.

## Kitchen

## 12' 0" x 8' 4" (3.67m x 2.54m)

Window to front, wall and base units with worktop over, inset one and a half bowl sink unit with mixer tap over, tiled splash back and vinyl flooring. Space for freestanding cooker with cooker hood over, further space for washing machine, dishwasher and under counter fridge and freezer.

#### Lounge

12' 0" x 14' 5" (3.65m x 4.40m) Double doors to dining room, radiator and carpet flooring.

### **Dining Room**

8' 6" x 12' 2" (2.59m x 3.71m) Window to side, radiator, vinyl flooring and sliding patio doors to the rear garden.

## Bathroom

5' 6" x 5' 9" (1.67m x 1.76m) Window to front, low-level WC, wash basin, bath with electric shower over, part wall tiling, vinyl flooring, extractor fan and heated towel rail.

## Landing

5' 10" x 5' 1" (1.79m x 1.55m) Doors to all bedrooms, carpet flooring, and loft hatch.

## Bedroom 1

8' 11" x 14' 5" (2.72m x 4.40m)

Two windows to front, radiator, carpet flooring, door to airing cupboard housing, the gas boiler and hot water cylinder, and double doors to over stairs storage cupboard.

## Bedroom 2

12' 2" x 7' 1" (3.70m x 2.15m) Window to rear, radiator and carpet flooring.

**Bedroom 3** 9' 4" x 7' 3" (2.85m x 2.20m) Window to rear, radiator and carpet flooring.

## Workshop

9' 5" x 14' 1" (2.87m x 4.30m) Window to front with power and lights connected.