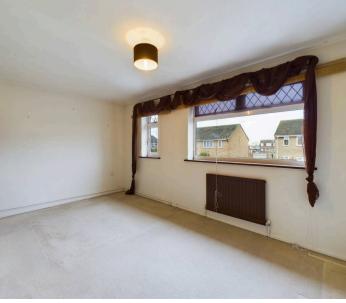

#### Lounge

12' 0" x 14' 5" (3.65m x 4.40m) Double doors to dining room, radiator and carpet flooring.