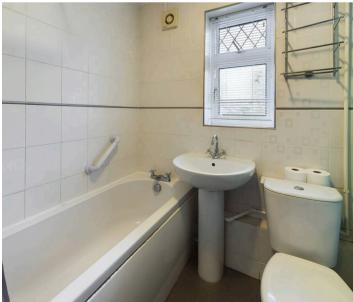

## Bathroom

5' 6" x 5' 9" (1.67m x 1.76m) Window to front, low-level WC, wash basin, bath with electric shower over, part wall tiling, vinyl flooring, extractor fan and heated towel rail.