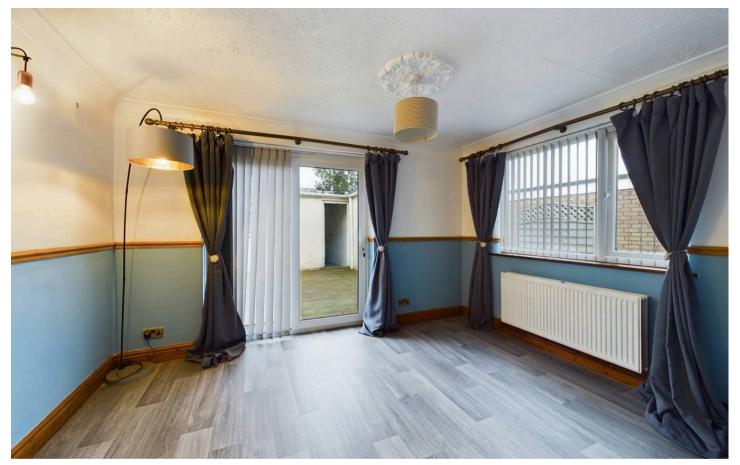

### **Dining Room**

8' 6" x 12' 2" (2.59m x 3.71m) Window to side, radiator, vinyl flooring and sliding patio doors to the rear garden.