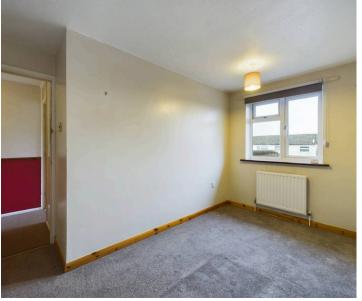

## Bedroom 1

8' 11" x 14' 5" (2.72m x 4.40m)

Two windows to front, radiator, carpet flooring, door to airing cupboard housing, the gas boiler and hot water cylinder, and double doors to over stairs storage cupboard.

## Bedroom 2

12' 2" x 7' 1" (3.70m x 2.15m) Window to rear, radiator and carpet flooring.

**Bedroom 3** 9' 4" x 7' 3" (2.85m x 2.20m) Window to rear, radiator and carpet flooring.