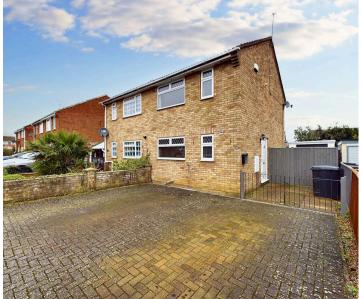

#### **Front Garden**

The front garden is fully laid to brick weave offering additional off road parking, with double iron gates and pathway leading to the front door.

#### Parking

The property offers a brick wave driveway to the front with secure gated driveway providing further off road parking and leads to the single garage.