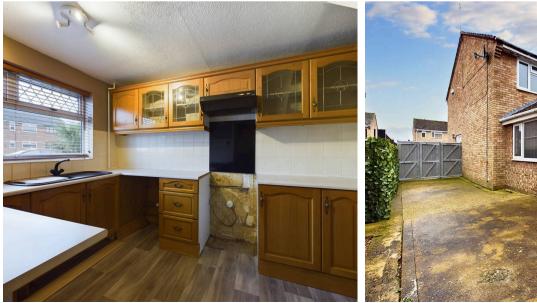

## 12' 0" x 8' 4" (3.67m x 2.54m)

Window to front, wall and base units with worktop over, inset one and a half bowl sink unit with mixer tap over, tiled splash back and vinyl flooring. Space for freestanding cooker with cooker hood over, further space for washing machine, dishwasher and under counter fridge and freezer.

#### Parking

The property offers a brick wave driveway to the front with secure gated driveway providing further off road parking and leads to the single garage.