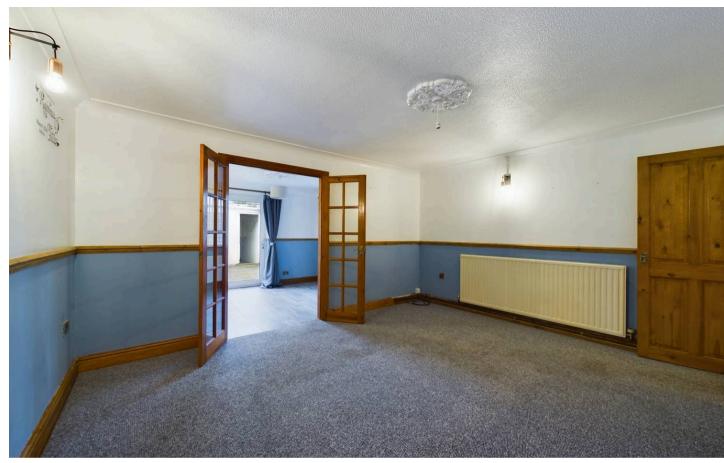

#### Lounge

12' 0" x 14' 5" (3.65m x 4.40m) Double doors to dining room, radiator and carpet flooring.

### **Dining Room**

8' 6" x 12' 2" (2.59m x 3.71m) Window to side, radiator, vinyl flooring and sliding patio doors to the rear garden.