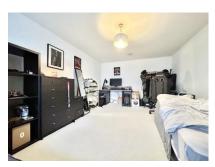

### Accommodation

Double glazed entrance door to:-

**Entrance Hall** 

Cloakroom

Open Plan Living Room/Kitchen 17'5" (5.31m) x 16'8" (5.08m). Living Room/ Bedroom 17'5" (5.31m) x 11'0" (3.35m).

FIRST FLOOR

Landing With access to loft space.