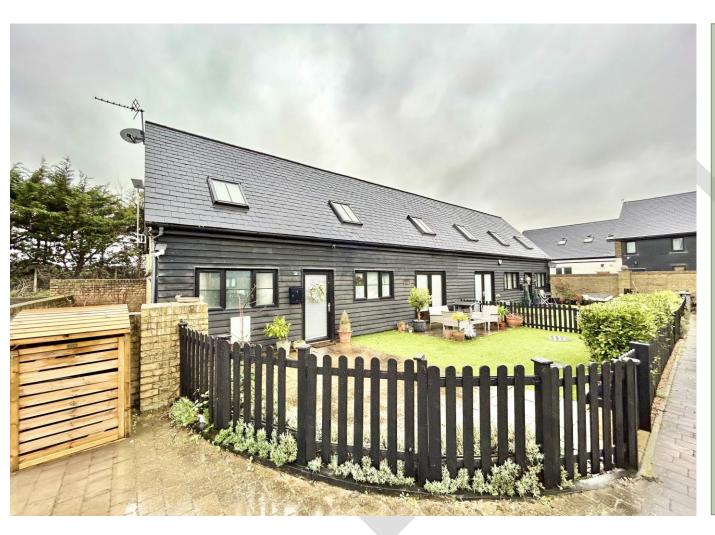

### The Property

SET IN A SEMI RURAL LOCATION WE ARE PLEASED TO OFFER THIS 3/4 BEDROOM FAMILY HOME SET IN A COURTYARD DEVELOPMENT! Early viewing is a must to appreciate the size of this family home which is well located for all the Thanet towns as well as Westwood Cross. The flexible accommodation consists of a large open plan living room/kitchen, a cloakroom and bedroom/lounge on the ground floor, with three bedrooms and a family bathroom on the first floor. To the front is a low maintenance garden that's paved plus has artificial lawn. We are advised there is a parking space with the property. The fitted kitchen benefits from integrated appliances. No Chain!

### Location

Located in a courtyard development on the outskirts of Manston with easy access to all the Thanet towns. Thanet boast stunning beaches, as well as schools, shops, bars and restaurants along with Mainline stations. The Westwood Cross shopping and leisure site is also close by.

Bedroom 1 17'4" (5.28m) x 11'0" (3.35m) max. Bedroom 2 17'3" (5.26m) x 10'9" (3.28m). Bedroom 3 10'0" (3.05m) x 5'8" (1.73m).

Bathroom

OUTSIDE

Paved area to front with artificial lawn and path to front door.

We are advised the property comes with a parking space.

The development has cesspit drainage and costs £28.50 per property every 6 months to empty Internet access is serviced via ADSL connection