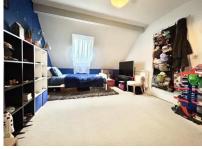

Bedroom 1 17'4" (5.28m) x 11'0" (3.35m) max. Bedroom 2 17'3" (5.26m) x 10'9" (3.28m). Bedroom 3 10'0" (3.05m) x 5'8" (1.73m).

Bathroom

OUTSIDE

Paved area to front with artificial lawn and path to front door.