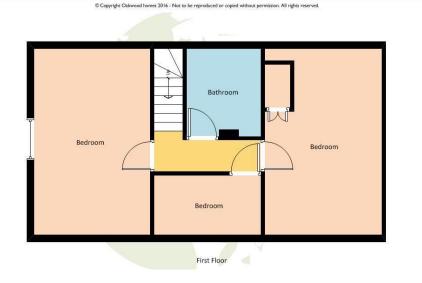

### Accommodation

Double glazed entrance door to:-

**Entrance Hall** 

Cloakroom

Open Plan Living Room/Kitchen 17'5" (5.31m) x 16'8" (5.08m). Living Room/ Bedroom 17'5" (5.31m) x 11'0" (3.35m).

FIRST FLOOR

Landing With access to loft space.

Bedroom 1 17'4" (5.28m) x 11'0" (3.35m) max. Bedroom 2 17'3" (5.26m) x 10'9" (3.28m). Bedroom 3 10'0" (3.05m) x 5'8" (1.73m).

Bathroom

OUTSIDE

Paved area to front with artificial lawn and path to front door.