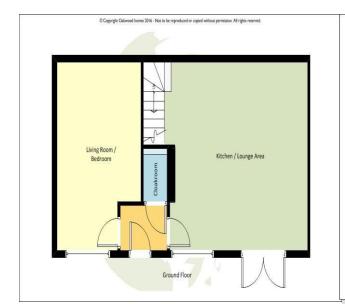

### The Property

SET IN A SEMI RURAL LOCATION WE ARE PLEASED TO OFFER THIS 3/4 BEDROOM FAMILY HOME SET IN A COURTYARD DEVELOPMENT! Early viewing is a must to appreciate the size of this family home which is well located for all the Thanet towns as well as Westwood Cross. The flexible accommodation consists of a large open plan living room/kitchen, a cloakroom and bedroom/lounge on the ground floor, with three bedrooms and a family bathroom on the first floor. To the front is a low maintenance garden that's paved plus has artificial lawn. We are advised there is a parking space with the property. The fitted kitchen benefits from integrated appliances. No Chain!

### Accommodation

Double glazed entrance door to:-

**Entrance Hall** 

Cloakroom

Open Plan Living Room/Kitchen 17'5" (5.31m) x 16'8" (5.08m). Living Room/ Bedroom 17'5" (5.31m) x 11'0" (3.35m).

FIRST FLOOR

Landing With access to loft space.