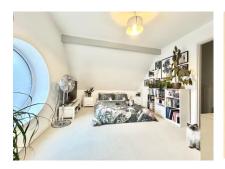

Bedroom 1 17'4" (5.28m) x 11'0" (3.35m) max. Bedroom 2 17'3" (5.26m) x 10'9" (3.28m). Bedroom 3 10'0" (3.05m) x 5'8" (1.73m).

Bathroom

OUTSIDE

Paved area to front with artificial lawn and path to front door.