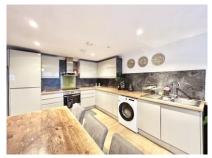

### The Property

SET IN A SEMI RURAL LOCATION WE ARE PLEASED TO OFFER THIS 3/4 BEDROOM FAMILY HOME SET IN A COURTYARD DEVELOPMENT! Early viewing is a must to appreciate the size of this family home which is well located for all the Thanet towns as well as Westwood Cross. The flexible accommodation consists of a large open plan living room/kitchen, a cloakroom and bedroom/lounge on the ground floor, with three bedrooms and a family bathroom on the first floor. To the front is a low maintenance garden that's paved plus has artificial lawn. We are advised there is a parking space with the property. The fitted kitchen benefits from integrated appliances. No Chain!

### Accommodation

Double glazed entrance door to:-

**Entrance Hall** 

Cloakroom

Open Plan Living Room/Kitchen 17'5" (5.31m) x 16'8" (5.08m). Living Room/ Bedroom 17'5" (5.31m) x 11'0" (3.35m).

FIRST FLOOR

Landing With access to loft space.