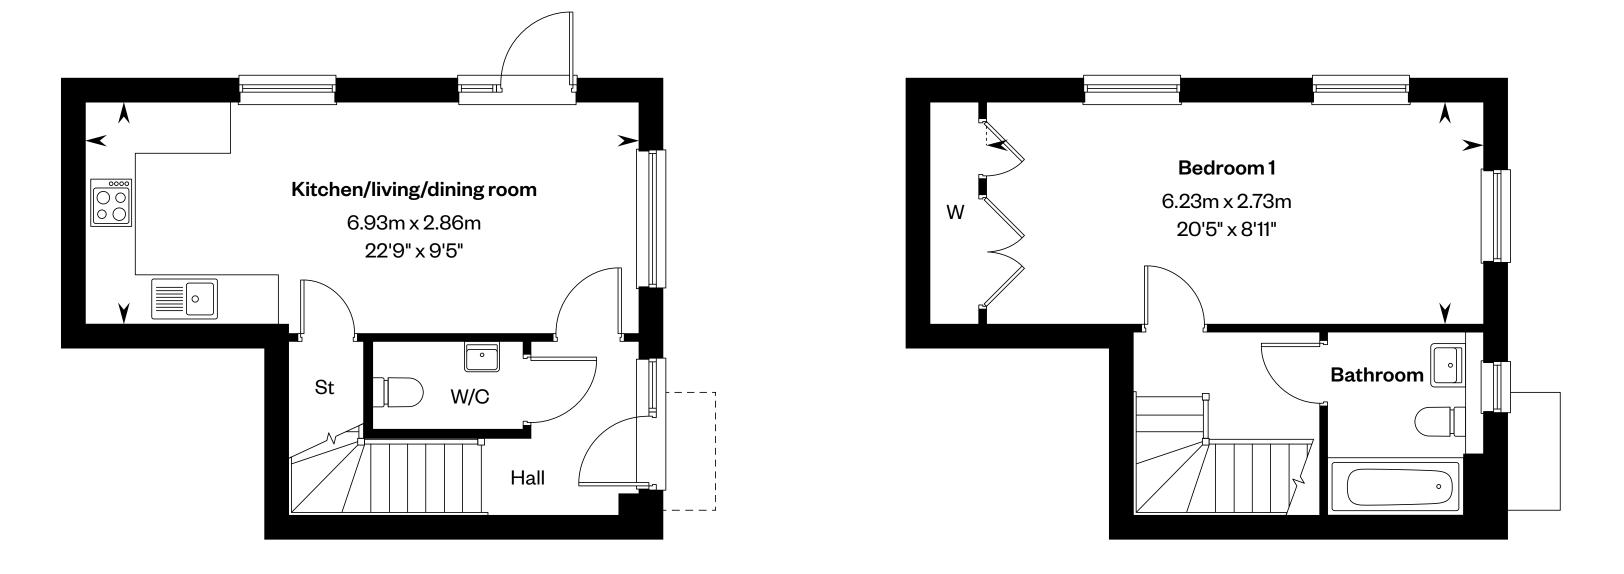

## 1 bedroom home with garden

Plots 467 & 510 – as shown

Plots 448, 463, 507 & 515 – handed

Ground floor

Please ask your Sales Consultant for further details. St: Store cupboard. W: Wardrobe.

IMPORTANT NOTICE TO CUSTOMERS: The Consumer Protection from Unfair Trading Regulations 2008. Cala Homes (Cotswolds) Limited operates a policy of continual product development and the specifications outlined in this brochure are indicative only. The computer generated images and photographs do not necessarily represent the actual finishings/elevation or treatments, landscaping, furnishings and fittings at this development. Information contained is accurate at date of publication on 03.12.24. See the main brochure for the full Consumer Protection statement. This is a Predicted Energy Assessment for properties that are incomplete. Once the property is completed, this rating will be updated and an official Energy Performance Certificate will be created for the property.

First floor