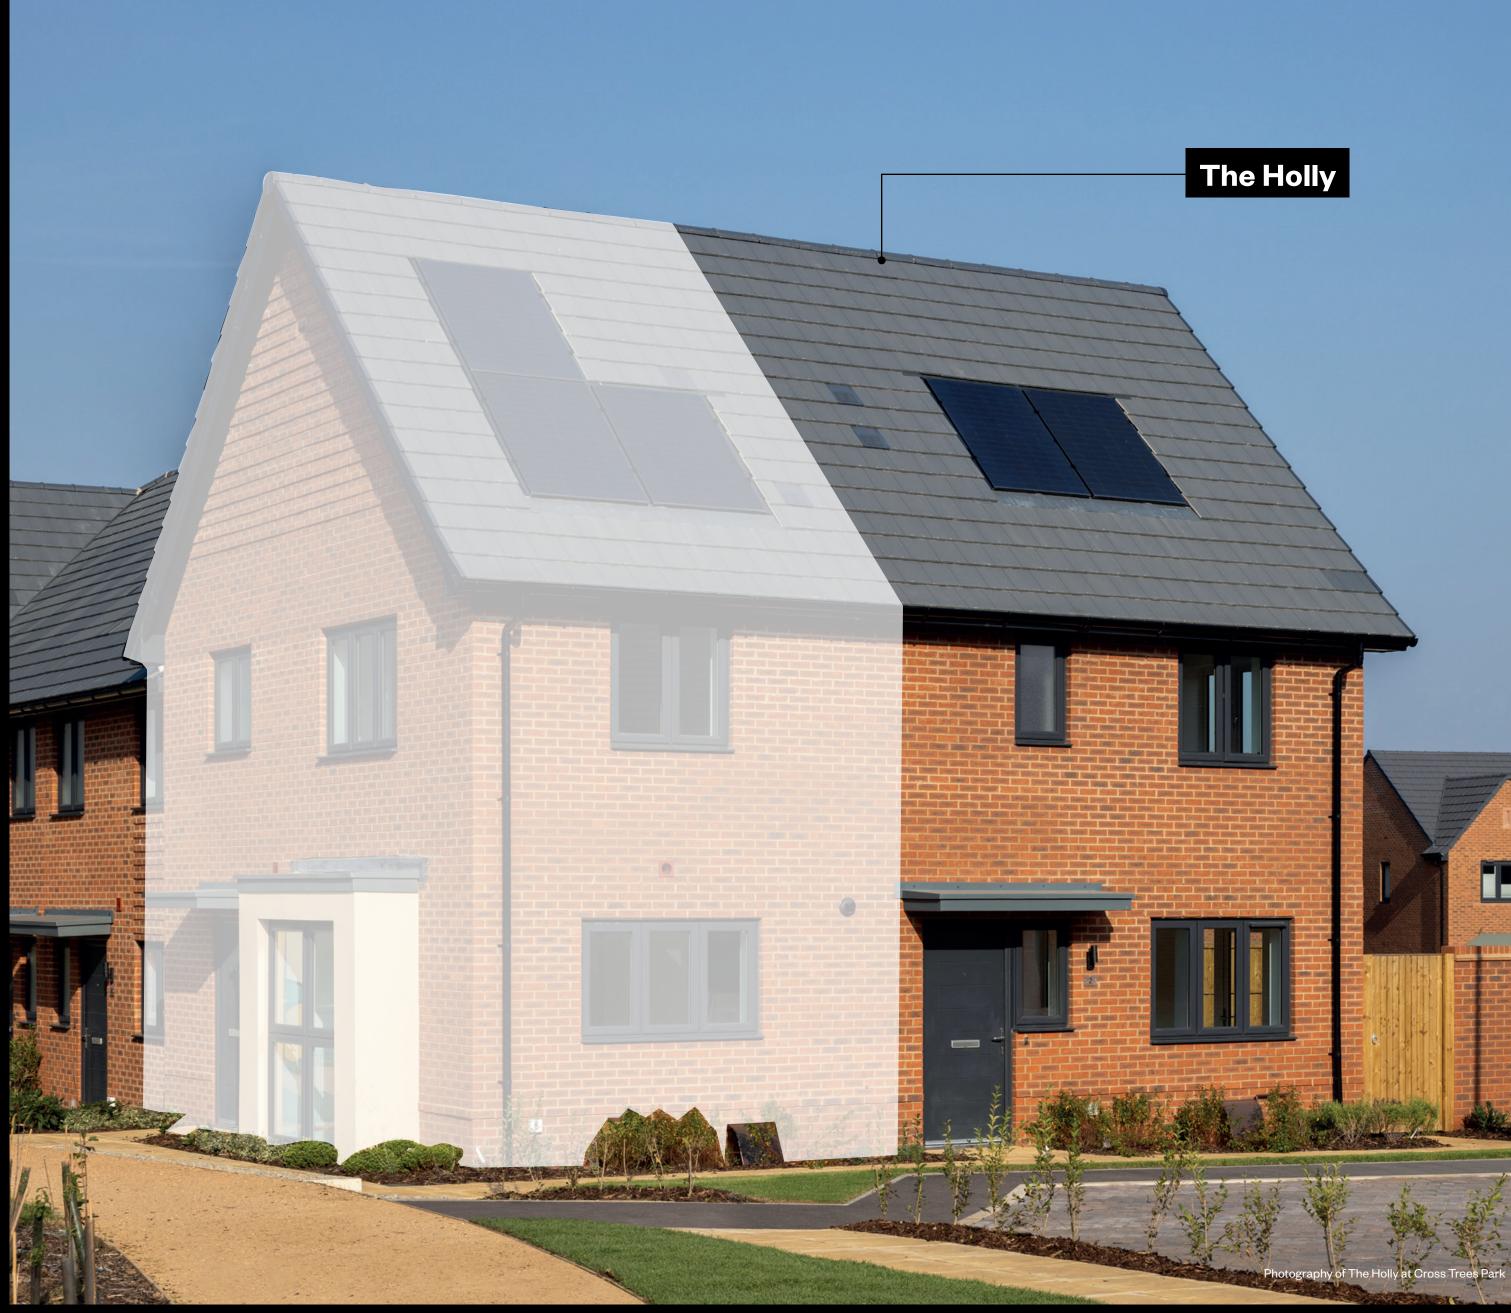

## The Holy

1 bedroom home with garden

## **The Holly**

## 1 bedroom home with garden

Plots 467 & 510 – as shown

Plots 448, 463, 507 & 515 – handed

Ground floor

Please ask your Sales Consultant for further details. St: Store cupboard. W: Wardrobe.

IMPORTANT NOTICE TO CUSTOMERS: The Consumer Protection from Unfair Trading Regulations 2008. Cala Homes (Cotswolds) Limited operates a policy of continual product development and the specifications outlined in this brochure are indicative only. The computer generated images and photographs do not necessarily represent the actual finishings/elevation or treatments, landscaping, furnishings and fittings at this development. Information contained is accurate at date of publication on 03.12.24. See the main brochure for the full Consumer Protection statement. This is a Predicted Energy Assessment for properties that are incomplete. Once the property is completed, this rating will be updated and an official Energy Performance Certificate will be created for the property.