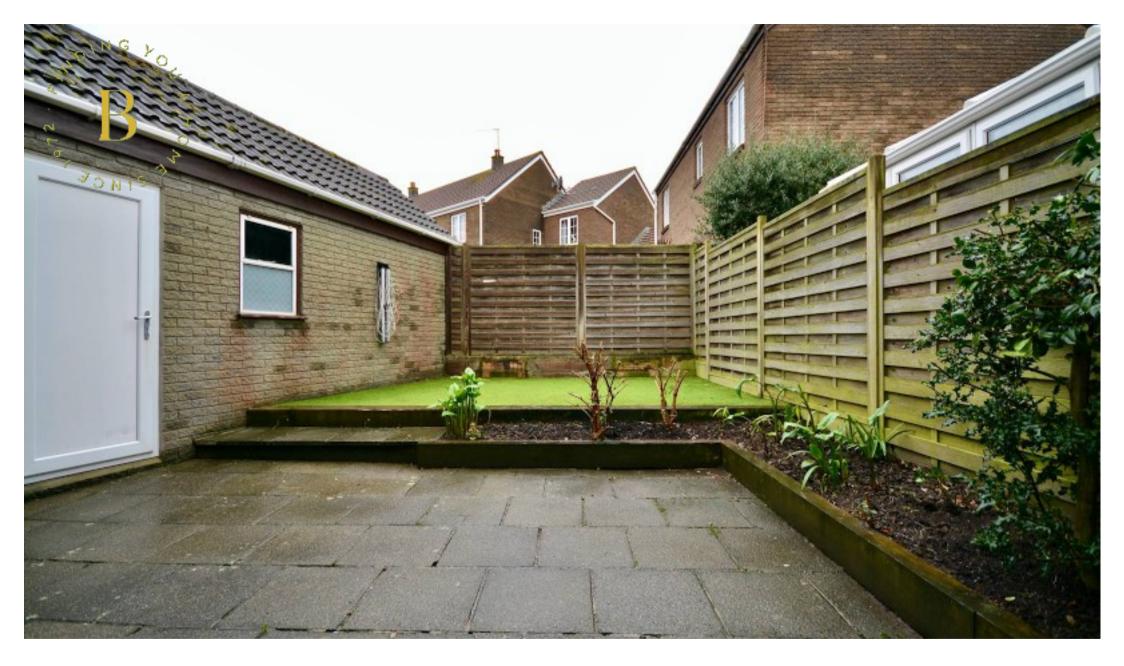

To the rear is a safe, enclosed garden providing a secure area for children to play and for adults to relax plus a large garage with space for storage in addition to a vehicle. There is further parking for two vehicles to the driveway.

#### Outside

Enclosed garden accessed from living room and kitchen. Large double garage and 2 parking spaces.