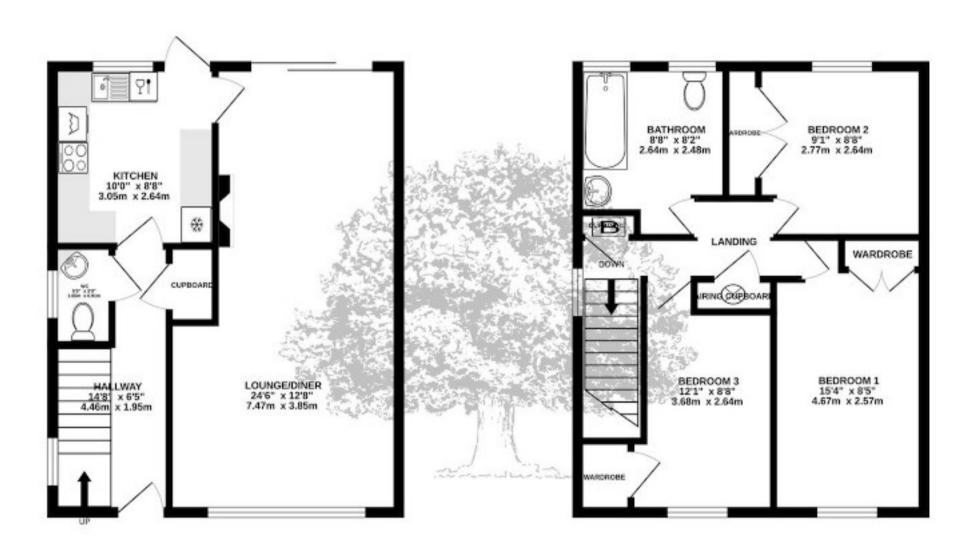

## Malgre Tout, La Grande Route De St. Clement

An inviting 3-bedroom semi-detached house presents an excellent opportunity for families looking to take the next step on the property ladder. The generous layout includes a spacious reception room, separate kitchen, cloakroom, three double bedrooms and house bathroom.

#### Living

Large living room with plenty of space for relaxing and dining, and separate fully fitted kitchen - both with access to garden. Cloakroom to ground floor.

#### Sleeping

Three good size bedrooms and bathroom.

#### Outside

Enclosed garden accessed from living room and kitchen. Large double garage and 2 parking spaces.

#### TOTAL FLOOR AREA: 930 sq.ft. (86.4 sq.m.) approx.