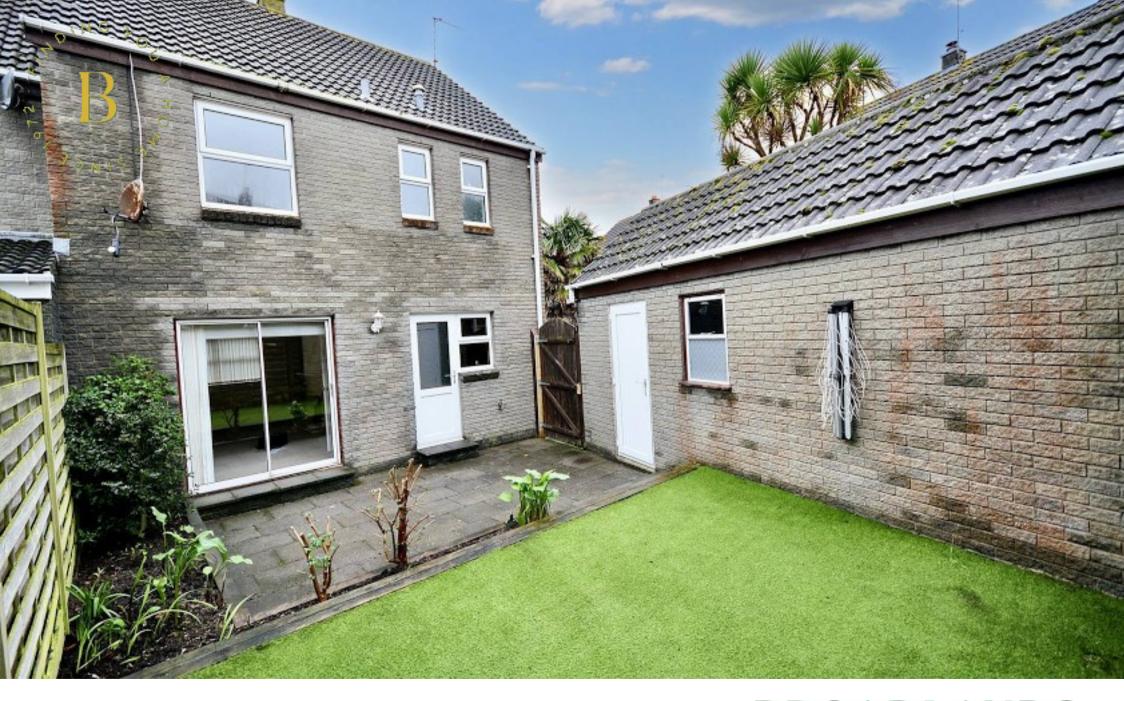

To the rear is a safe, enclosed garden providing a secure area for children to play and for adults to relax plus a large garage with space for storage in addition to a vehicle. There is further parking for two vehicles to the driveway.

#### Outside

Enclosed garden accessed from living room and kitchen. Large double garage and 2 parking spaces.