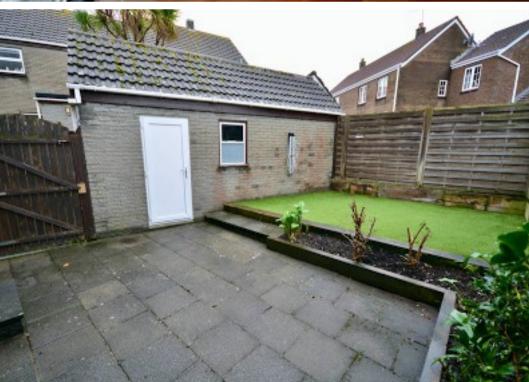

To the rear is a safe, enclosed garden providing a secure area for children to play and for adults to relax plus a large garage with space for storage in addition to a vehicle. There is further parking for two vehicles to the driveway.

#### Outside

Enclosed garden accessed from living room and kitchen. Large double garage and 2 parking spaces.