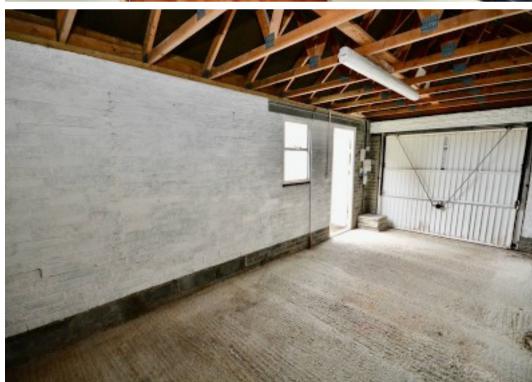

To the rear is a safe, enclosed garden providing a secure area for children to play and for adults to relax plus a large garage with space for storage in addition to a vehicle. There is further parking for two vehicles to the driveway.

#### Outside

Enclosed garden accessed from living room and kitchen. Large double garage and 2 parking spaces.