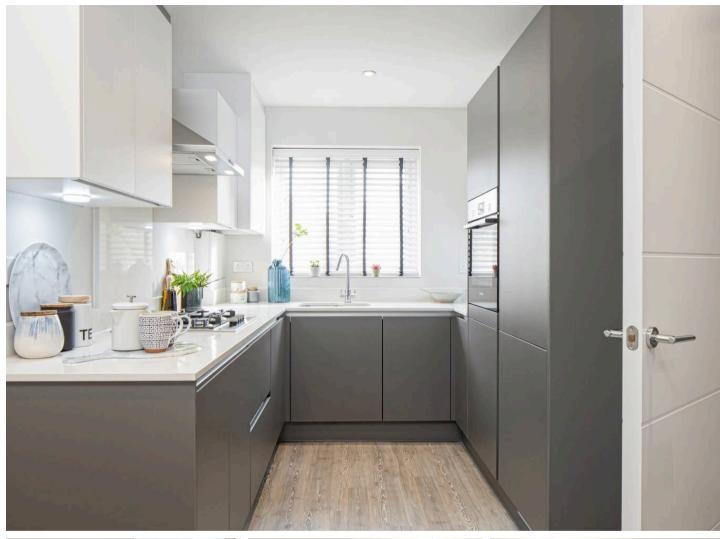

## **Entrance Hall**

**Sitting Room** 

10' 7" x 15' 1" (3.22m x 4.61m)

Family Room

9' 4" x 8' 11" (2.84m x 2.72m)

Kitchen / Dining Room

15' 8" x 8' 0" (4.78m x 2.43m)

wc