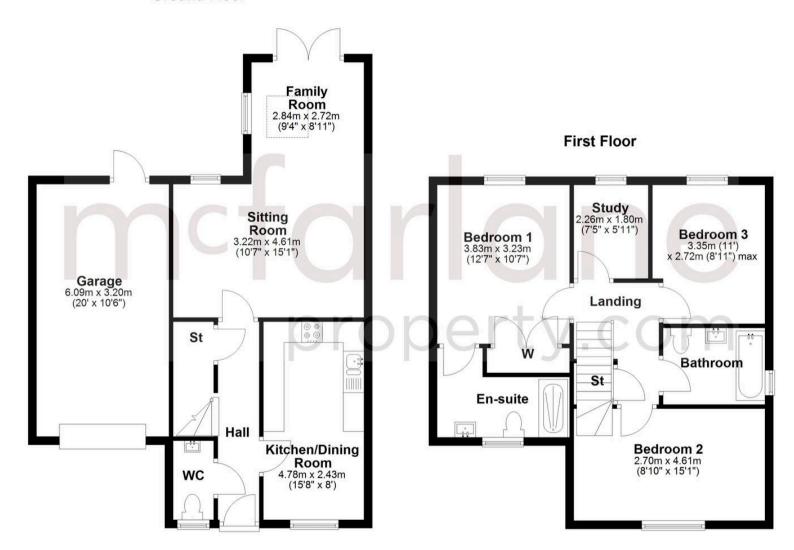

## **Entrance Hall**

**Sitting Room** 

10' 7" x 15' 1" (3.22m x 4.61m)

Family Room

9' 4" x 8' 11" (2.84m x 2.72m)

Kitchen / Dining Room

15' 8" x 8' 0" (4.78m x 2.43m)

wc

Garage

20' 0" x 10' 6" (6.09m x 3.20m)

Landing

Bedroom 1

12' 7" x 10' 7" (3.83m x 3.23m)

**En-Suite** 

Bedroom 2

8' 10" x 15' 1" (2.70m x 4.61m)

Bedroom 3

11' 0" x 8' 11" (3.35m x 2.72m)

Study

7' 5" x 5' 11" (2.26m x 1.80m)

Bathroom

## **Ground Floor**