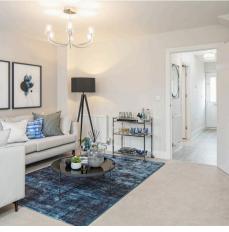

## **Entrance Hall**

**Sitting Room** 

10' 7" x 15' 1" (3.22m x 4.61m)

Family Room

9' 4" x 8' 11" (2.84m x 2.72m)

Kitchen / Dining Room

15' 8" x 8' 0" (4.78m x 2.43m)

wc