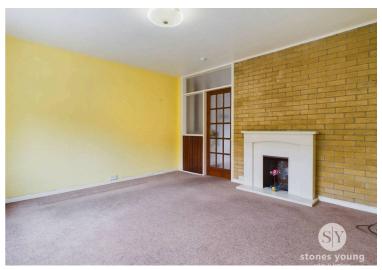

## Lounge

Carpet flooring, feature fireplace with surround and hearth plumbed for gas fire, uPVC double glazed window, panel radiator.