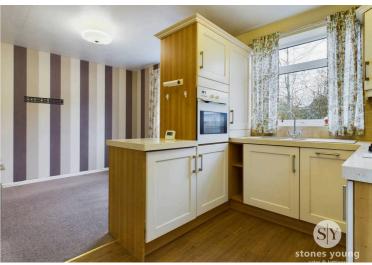

#### **Kitchen Diner**

Range of fitted wall and base units with contrasting work surfaces, 1 1/2.sink and drainer, tiled splashbacks, integral electric oven, gas hob, extractor fan, fridge, space for freezer, plumbed for washing machine, laminate flooring in kitchen carpet in dining room, uPVC double glazed window X2 and door, wall mounted boiler, panel radiator. Cupboard housing electric meter.