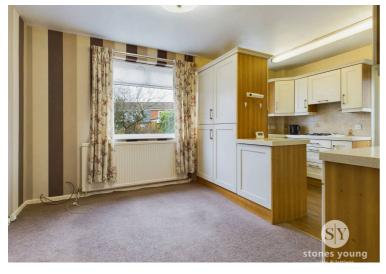

#### **Kitchen Diner**

Range of fitted wall and base units with contrasting work surfaces, 1 1/2.sink and drainer, tiled splashbacks, integral electric oven, gas hob, extractor fan, fridge, space for freezer, plumbed for washing machine, laminate flooring in kitchen carpet in dining room, uPVC double glazed window X2 and door, wall mounted boiler, panel radiator. Cupboard housing electric meter.