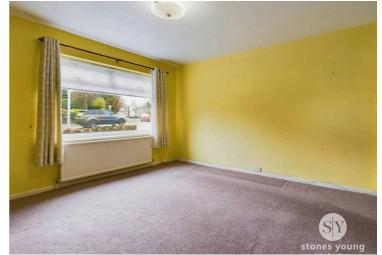

# Bedroom 1

Carpet flooring, fitted wardrobes, uPVC double glazed, panel radiator.

### Bedroom 2

Carpet flooring, fitted wardrobes, uPVC double glazed window, panel radiator.

## Bedroom 3

Carpet flooring, uPVC double glazed window, panel radiator.