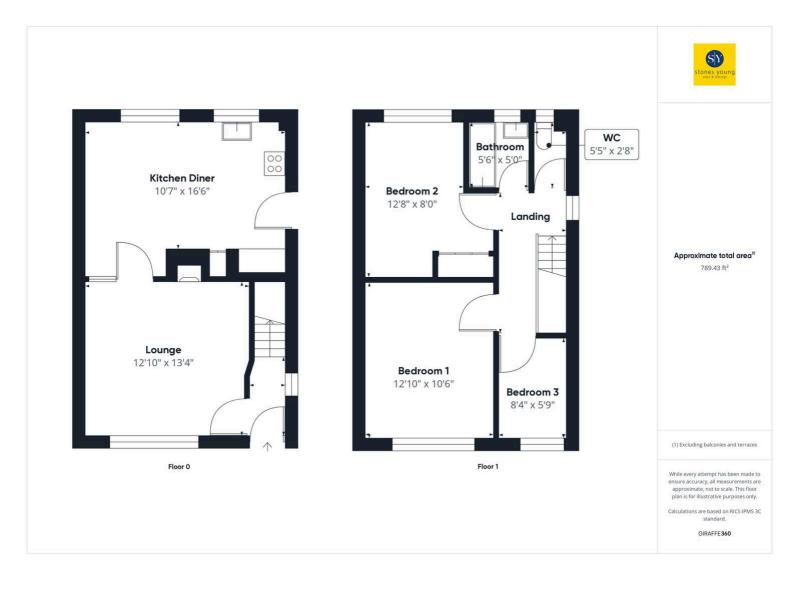

Internally, the property is well proportioned with a spacious lounge which leads to an open plan kitchen diner to the rear providing the opportunity to move in and update the house as you go. Upstairs, there are two double bedrooms and a third bedroom which has the versatility to be used as an office or dressing room. The bathroom and WC are currently separate, but can easily be opened to create a large family bathroom.

## Lounge

Carpet flooring, feature fireplace with surround and hearth plumbed for gas fire, uPVC double glazed window, panel radiator.

#### **Kitchen Diner**

Range of fitted wall and base units with contrasting work surfaces, 1 1/2.sink and drainer, tiled splashbacks, integral electric oven, gas hob, extractor fan, fridge, space for freezer, plumbed for washing machine, laminate flooring in kitchen carpet in dining room, uPVC double glazed window X2 and door, wall mounted boiler, panel radiator. Cupboard housing electric meter.

# Landing

Carpet flooring uPVC double glazed, loft access.

# Bedroom 1

Carpet flooring, fitted wardrobes, uPVC double glazed, panel radiator.

### Bedroom 2

Carpet flooring, fitted wardrobes, uPVC double glazed window, panel radiator.

## Bedroom 3

Carpet flooring, uPVC double glazed window, panel radiator.

#### **Bathroom**

Two piece suite in white with shower over bath, sink, upvc double glazed frosted window

#### WC

WC, upvc double glazed frosted window