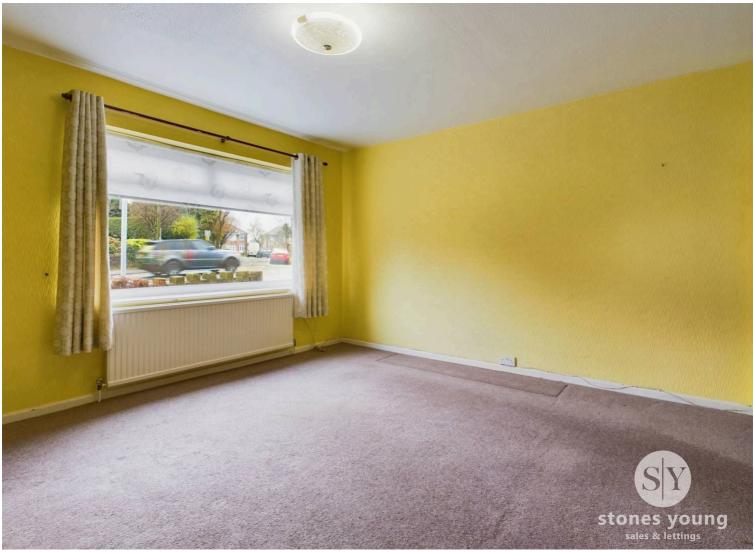

## Lounge

Carpet flooring, feature fireplace with surround and hearth plumbed for gas fire, uPVC double glazed window, panel radiator.