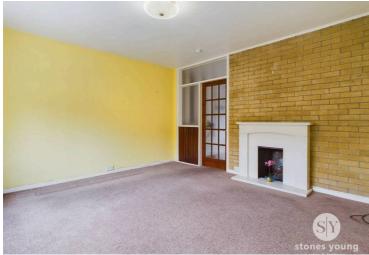

## Lounge

Carpet flooring, feature fireplace with surround and hearth plumbed for gas fire, uPVC double glazed window, panel radiator.