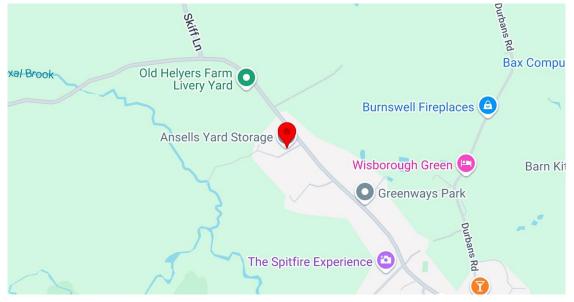

#### Location

Located just North of the A272 the property is in the popular village of Wisborough Green. Billingshurst is the closest main town, which is located just 3.5 miles from the subject property (5 minutes drive) and has a mainline connection between London Victoria and Bognor Regis.