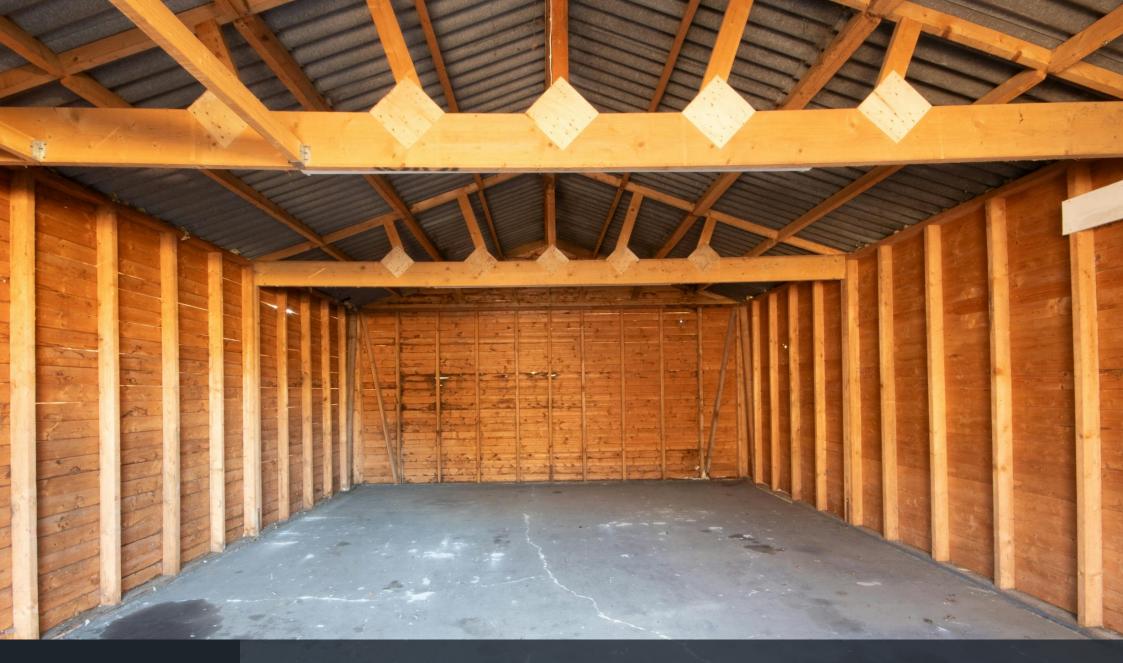

# Description

Unit 8 comprises of an industrial unit with barns doors, concrete flooring which is watertight and has its own private electric supply which is included in rent.