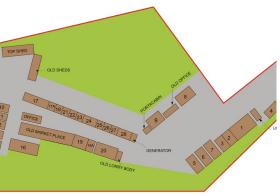

# Description

Unit 8 comprises of an industrial unit with barns doors, concrete flooring which is watertight and has its own private electric supply which is included in rent.

### Accommodation

| Name     | sq ft | sq m  | Availability |
|----------|-------|-------|--------------|
| Unit - 8 | 600   | 55.74 | Available    |
| Total    | 600   | 55.74 |              |