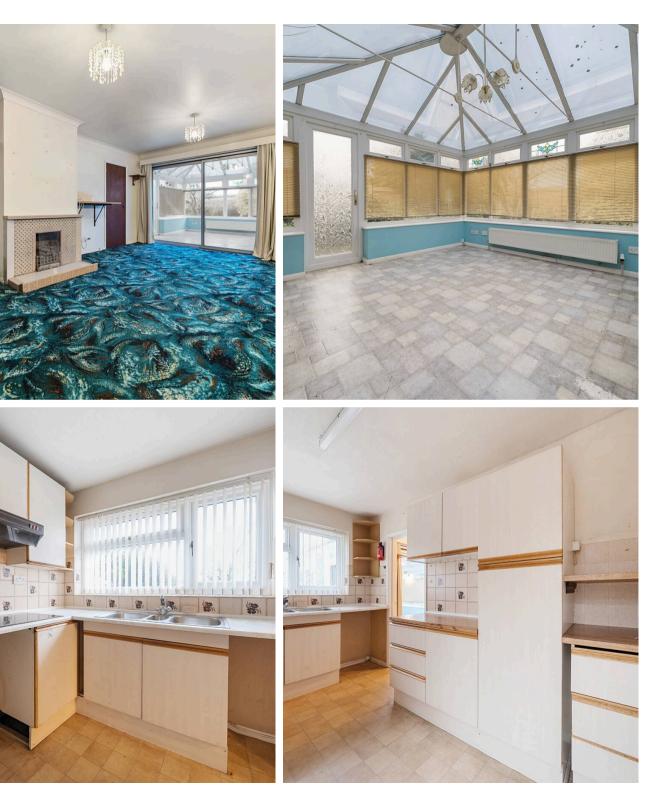

## 3 Langton Close

Selsey, Chichester

Nestled in a desirable residential area, this charming three bedroom detached bungalow offers a comfortable and convenient living space. The property boasts a seamless flow with a spacious living room providing ample natural light and a welcoming ambience. The addition of a conservatory provides a tranquil space for relaxation or entertaining guests. With no forward chain, this property offers a hassle-free purchase for those looking for a blank canvas to modernise. The convenience of off-road parking for multiple vehicles and a garage with an electric roller door adds practicality to this delightful home, making it a standout choice for discerning buyers seeking both comfort and functionality.