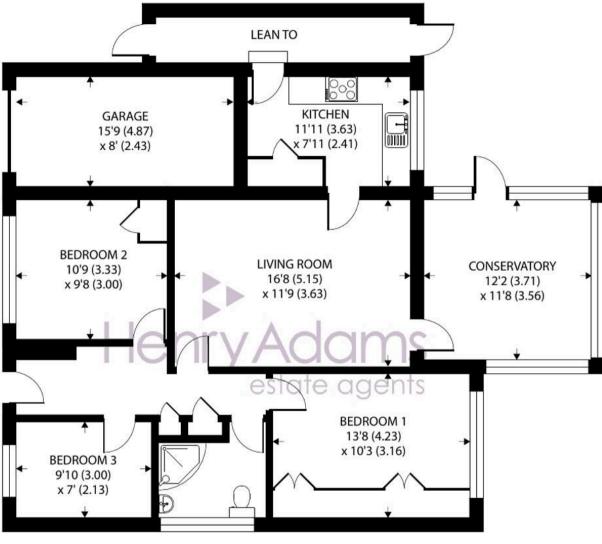

**GROUND FLOOR** 

Approximate Area = 1173 sq ft / 108.9 sq m (includes garage) For identification only - Not to scale