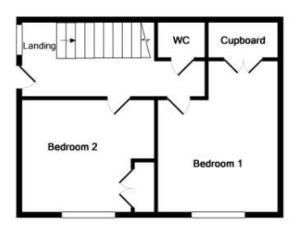

#### LOWER LANDING:

Access to the bedroom accommodation. Double glazed storm door with side panel to the rear garden. CH radiator.

#### WC:

Comprising a WHB and WC in white. CH radiator.

# BEDROOM 1:

A bedroom to the rear with large built-in wardrobe, CH radiator and TV point.

#### BEDROOM 2:

A further bedroom to the rear with built-in wardrobe and CH radiator.

1st Floor

Ground Floor

Measurements are approximate. Not to scale. Illustrative purposes only Made with Metropix ©2019 **ENTRY: Negotiable** 

VIEWING: By appt with S.W.P.C

DETAILS PREPARED: 10/12/2024

COUNCIL TAX: Band 'C'