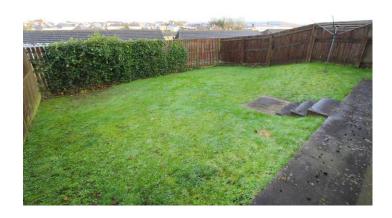

## **GARDEN:**

The property is set within its own area of easily maintained garden ground. The front has been laid out to lawn with a paviour driveway to the side for off-road parking. The fully enclosed rear garden is laid out to lawn.