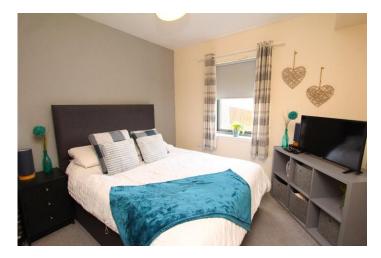

# BEDROOM 1:

A bedroom to the rear with large built-in wardrobe, CH radiator and TV point.

## LOUNGE:

This is a bright public room with a window to the front. CH radiator and TV/satellite point.