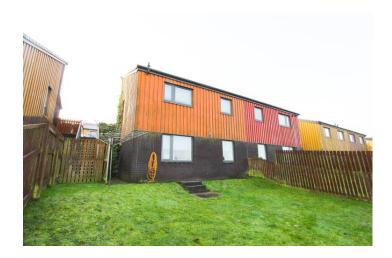

# 8 HILLSIDE WAY, STRANRAER, DG9 7TU

An opportunity to acquire a modern, semi - detached villa, located within easy reach of primary schooling and all town centre facilities. In excellent condition throughout, it benefits from a spacious 'dining' kitchen, delightful bathroom, generous accommodation, tasteful décor and ample storage. Set within its own area of easily maintained garden ground with off-road parking. The property also benefits from double glazing and gas fired central heating.

### **DESCRIPTION:**

Located within a recently constructed residential area towards the southern side of Stranraer, within easy reach of the town centre and conveniently situated for Belmont and Park Primary schools, this is a semi-detached home which is ideally suited to the first time buyer. The property is in excellent condition throughout and benefits from a spacious 'dining' kitchen, delightful bathroom, well-proportioned family accommodation, tasteful décor and ample storage.

The property is of timber frame construction under a tile roof and also benefits from gas fired central heating and double glazing.

It is set within its own area of easily maintained garden ground with off-road parking. From the rear of the property there is a rooftop view over the town itself.

## **GARDEN:**

The property is set within its own area of easily maintained garden ground. The front has been laid out to lawn with a paviour driveway to the side for off-road parking. The fully enclosed rear garden is laid out to lawn.