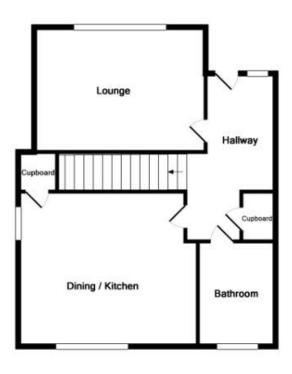

#### HALLWAY:

The property is accessed by way of a double glazed storm door with side panel. Large built-in storage cupboard, CH radiator and stairway to the lower level.

## LOUNGE:

This is a bright public room with a window to the front. CH radiator and TV/satellite point.

#### 'DINING' KITCHEN:

A spacious kitchen fitted with a range of floor units in cream with granite style worktops incorporating a stainless-steel sink. There is an electric cooker point and plumbing for an automatic washing machine. Large built-in storage cupboard, CH radiator and TV point.

#### BATHROOM:

The bathroom is fitted with a 3-piece suite in white comprising WHB, WC and bath. There is a mains shower in place over the bath with shower curtain. Ceramic tile splash backs, CH radiator and extractor.

1st Floor

Ground Floor

Measurements are approximate. Not to scale. Illustrative purposes only Made with Metropix ©2019 **ENTRY: Negotiable** 

VIEWING: By appt with S.W.P.C

DETAILS PREPARED: 10/12/2024

COUNCIL TAX: Band 'C'