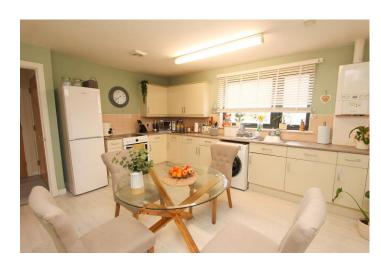

#### 'DINING' KITCHEN:

A spacious kitchen fitted with a range of floor units in cream with granite style worktops incorporating a stainless-steel sink. There is an electric cooker point and plumbing for an automatic washing machine. Large built-in storage cupboard, CH radiator and TV point.