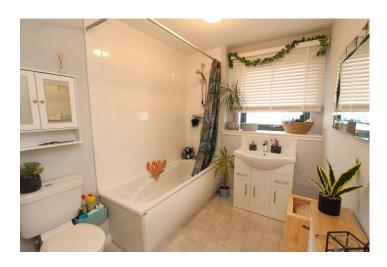

#### BATHROOM:

The bathroom is fitted with a 3-piece suite in white comprising WHB, WC and bath. There is a mains shower in place over the bath with shower curtain. Ceramic tile splash backs, CH radiator and extractor.