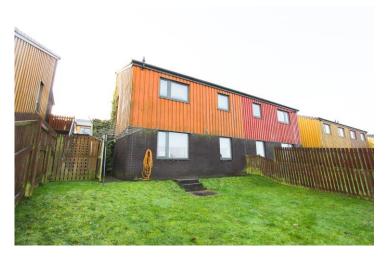

The property is of timber frame construction under a tile roof and also benefits from gas fired central heating and double glazing.

It is set within its own area of easily maintained garden ground with off-road parking. From the rear of the property there is a rooftop view over the town itself.

## **GARDEN:**

The property is set within its own area of easily maintained garden ground. The front has been laid out to lawn with a paviour driveway to the side for off-road parking. The fully enclosed rear garden is laid out to lawn.