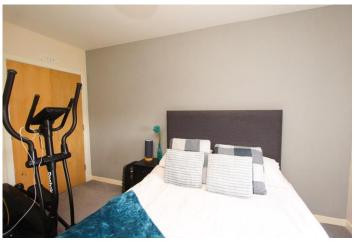

#### BEDROOM 2:

A further bedroom to the rear with built-in wardrobe and CH radiator.