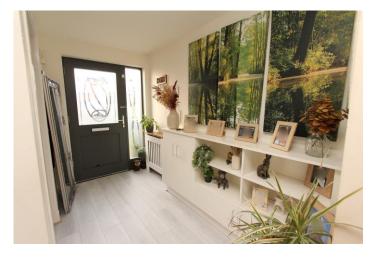

#### HALLWAY:

The property is accessed by way of a double glazed storm door with side panel. Large built-in storage cupboard, CH radiator and stairway to the lower level.