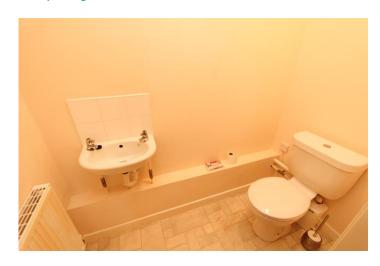

a bright public room with a window to the front. CH radiator and TV/satellite point.



#### 'DINING' KITCHEN:

A spacious kitchen fitted with a range of floor units in cream with granite style worktops incorporating a stainless-steel sink. There is an electric cooker point and plumbing for an automatic washing machine. Large built-in storage cupboard, CH radiator and TV point.





#### BATHROOM:

The bathroom is fitted with a 3-piece suite in white comprising WHB, WC and bath. There is a mains shower in place over the bath with shower curtain. Ceramic tile splash backs, CH radiator and extractor.



#### LOWER LANDING:

Access to the bedroom accommodation. Double glazed storm door with side panel to the rear garden. CH radiator.

#### WC:

Comprising a WHB and WC in white. CH radiator.



# BEDROOM 1:

A bedroom to the rear with large built-in wardrobe, CH radiator and TV point.





#### BEDROOM 2:

A further bedroom to the rear with built-in wardrobe and CH radiator.



## **GARDEN:**

The property is set within its own area of easily maintained garden ground. The front has been laid out to lawn with a paviour driveway to the side for off-road parking. The fully enclosed rear garden is laid out to lawn.







1st Floor



Ground Floor

Measurements are approximate. Not to scale. Illustrative purposes only Made with Metropix ©2019 **ENTRY: Negotiable** 

VIEWING: By appt with S.W.P.C

DETAILS PREPARED: 10/12/2024

COUNCIL TAX: Band 'C'

**SERVICES:** 

Mains electricity, gas, drainage, and water. EPC = C

**OFFERS:** 

All offers for the above property should be made in