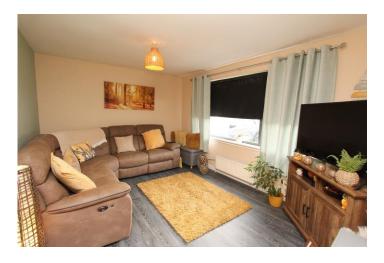

## LOUNGE:

This is a bright public room with a window to the front. CH radiator and TV/satellite point.