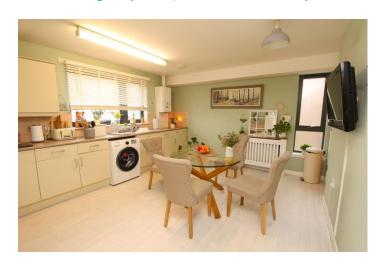

#### 'DINING' KITCHEN:

A spacious kitchen fitted with a range of floor units in cream with granite style worktops incorporating a stainless-steel sink. There is an electric cooker point and plumbing for an automatic washing machine. Large built-in storage cupboard, CH radiator and TV point.