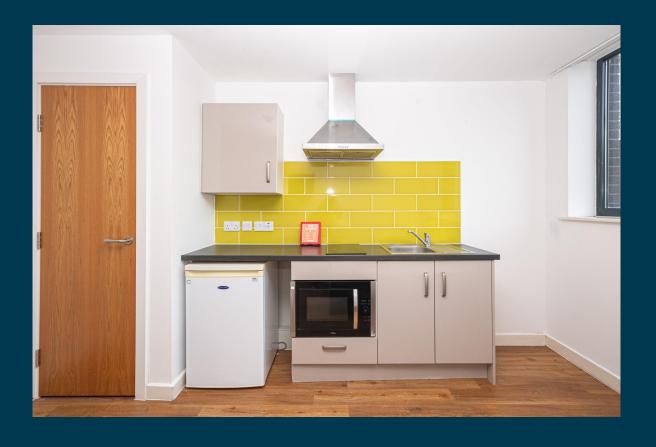

ON**

Sovereign House, Queen Street, Sheffield, S1

213097607











### **Property Description**

Our latest listing is in Sovereign House, Queen Street, Sheffield, S1

Get instant cash flow of £650 per calendar month with a 15.6% Gross Yield for investors.

For investors that are looking for a reliable long term investment, this property is perfect as it's in a great location with easy access to amenities and is able to command a brilliant rental return.

Don't miss out on this fantastic investment opportunity...







Sovereign House, Queen Street, Sheffield, S1



**Studio Flat** 

Three-Piece Bathroom

**Modern Condition** 

**Good Condition** 

Factor Fees: £264.75

Ground Rent: £23.67

Lease Length: 240 years

**Current Rent: £650** 

213097607

# Lounge









## Kitchen





# Bedrooms





### **Exterior**









### Sale Comparables Report



This report shows comparable sold properties in the area using Land Registry sold information. There are comparable properties in the area selling for as much as £50,000.



£50,000

£40,000

Studio flat for sale

Queen Street, Sheffield, S1

NO LONGER ADVERTISED

SOLD STC

Marketed from 15 Feb 2022 to 20 Oct 2022 (247 days) by Strike, Yorkshire



Studio flat for sale

Sovereign House Silver Street, , Sheffield City Centre S1 2FP

NO LONGER ADVERTISED

SOLD STC

Marketed from 15 Aug 2024 to 29 Nov 2024 (105 days) by yieldit, Manchester

+ Add to report

+ Add to report

#### Rent Comparables Report



This property is situated in a high demand rental area with rents achieving as much as £650 based on the analysis c