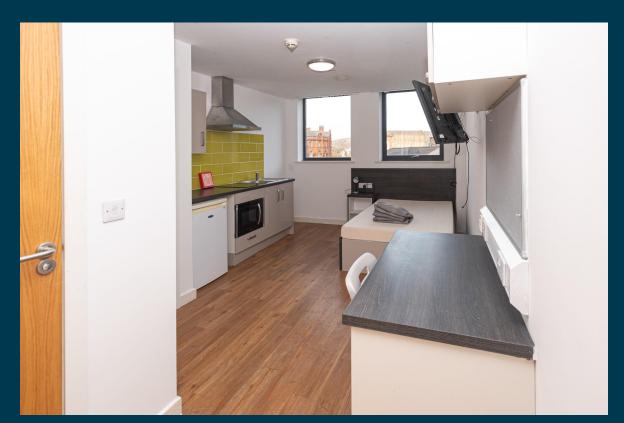

INVESTMENT INFORMATION**

Sovereign House, Queen Street, Sheffield, S1

213097607











### **Property Description**

Our latest listing is in Sovereign House, Queen Street, Sheffield, S1

Get instant cash flow of £650 per calendar month with a 15.6% Gross Yield for investors.

For investors that are looking for a reliable long term investment, this property is perfect as it's in a great location with easy access to amenities and is able to command a brilliant rental return.

Don't miss out on this fantastic investment opportunity...







Sovereign House, Queen Street, Sheffield, S1



**Studio Flat** 

Three-Piece Bathroom

**Modern Condition** 

**Good Condition** 

Factor Fees: £264.75

Ground Rent: £23.67

Lease Length: 240 years

**Current Rent: £650** 

213097607

# Lounge









## Kitchen





# Bedrooms





### **Exterior**









### Sale Comparables Report



This report shows comparable sold properties in the area using Land Registry sold information. There are comparable properties in the area selling for as much as £50,000.



£50,000

£40,000

Studio flat for sale

Queen Street, Sheffield, S1

NO LONGER ADVERTISED

SOLD STC

Marketed from 15 Feb 2022 to 20 Oct 2022 (247 days) by Strike, Yorkshire



Studio flat for sale

Sovereign House Silver Street, , Sheffield City Centre S1 2FP

NO LONGER ADVERTISED

SOLD STC

Marketed from 15 Aug 2024 to 29 Nov 2024 (105 days) by yieldit, Manchester

+ Add to report

+ Add to report

#### Rent Comparables Report



This property is situated in a high demand rental area with rents achieving as much as £650 bas