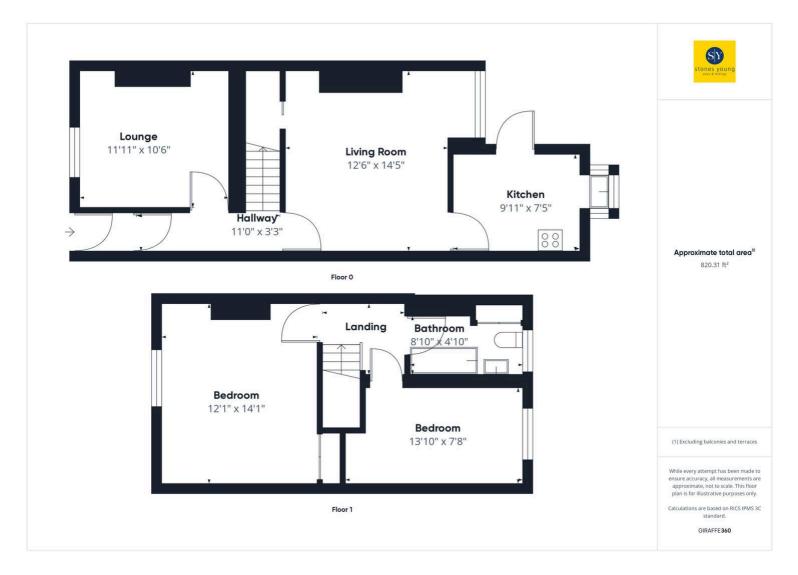

This property comprises an entrance vestibule and hallway with wonderful high ceilings, leading to the light filled, neutrally decorated lounge. The generous second reception room provides an inviting space to relax. Completing the ground floor is the fitted kitchen, with ample space for appliances and access to the rear yard. On the first floor, leading from the landing is the spacious master bedroom with an additional double bedroom, finally the bathroom comes with a three piece in white and yard space at the rear. The property is warmed through gas central heating and double glazing throughout.

#### Lounge

Carpet flooring, gas fire with marble surround uPVC double glazed window, panel radiator, TV point

#### **Dining Room**

Carpet flooring, gas fire, panel radiator, phone point, under stairs storage uPVC double glazed window

#### Kitchen

Range of fitted wall and base units with contrasting worksurfaces, vinyl flooring, stainless steel sink and drainer, plumbed for washing machine, space for electric cooker, space for fridge freezer, tiled splash backs wooden door to rear.

#### Bedroom

Double bedroom, carpet flooring uPVC double glazed window panel radiator fitted wardrobe

### Bedroom 2

Double Bedroom, carpet flooring, uPVC double glazed window panel radiator

#### Bathroom

3 peice in white, electric shower over bath ,carpet flooring, uPVC frosted double glazed window, cupboard housing boiler