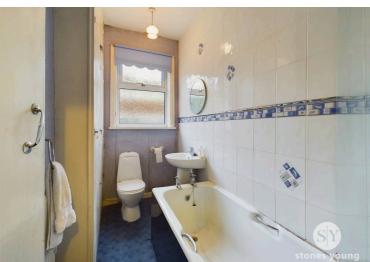

#### Bathroom

3 peice in white, electric shower over bath ,carpet flooring, uPVC frosted double glazed window, cupboard housing boiler