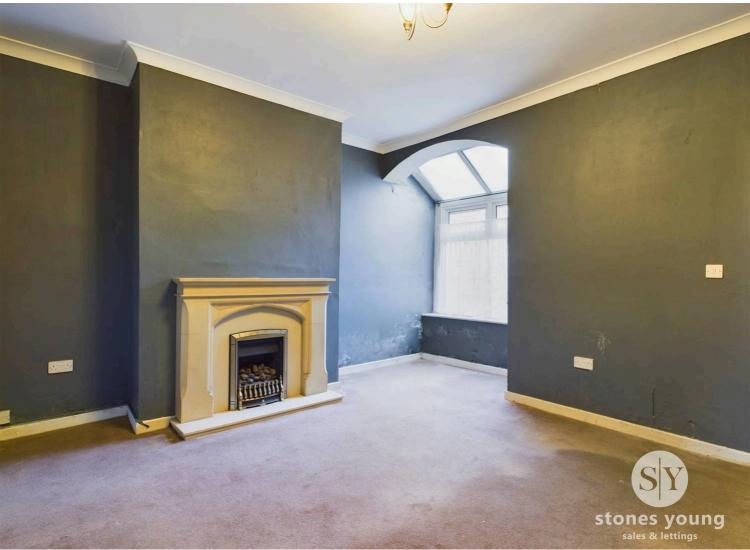

#### **Dining Room**

Carpet flooring, gas fire, panel radiator, phone point, under stairs storage uPVC double glazed window