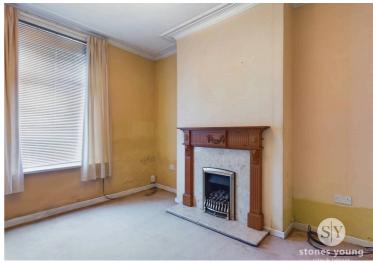

#### Lounge

Carpet flooring, gas fire with marble surround uPVC double glazed window, panel radiator, TV point