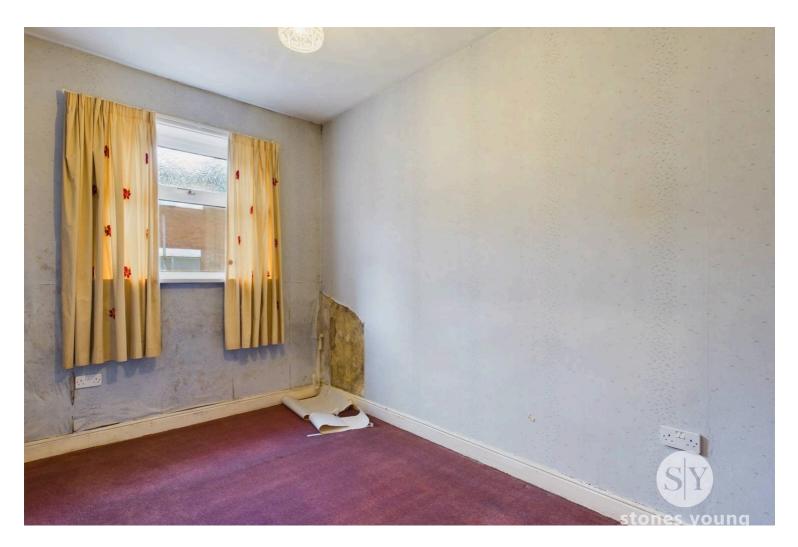

#### Bedroom

Double bedroom, carpet flooring uPVC double glazed window panel radiator fitted wardrobe

### Bedroom 2

Double Bedroom, carpet flooring, uPVC double glazed window panel radiator