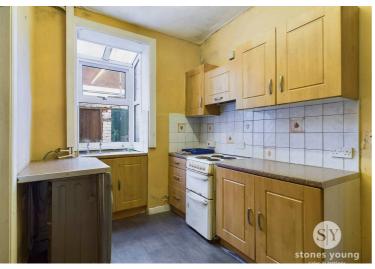

#### Kitchen

Range of fitted wall and base units with contrasting worksurfaces, vinyl flooring, stainless steel sink and drainer, plumbed for washing machine, space for electric cooker, space for fridge freezer, tiled splash backs wooden door to rear.