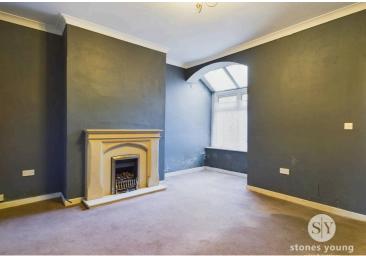

#### **Dining Room**

Carpet flooring, gas fire, panel radiator, phone point, under stairs storage uPVC double glazed window