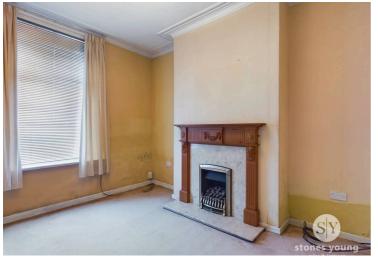

#### Lounge

Carpet flooring, gas fire with marble surround uPVC double glazed window, panel radiator, TV point