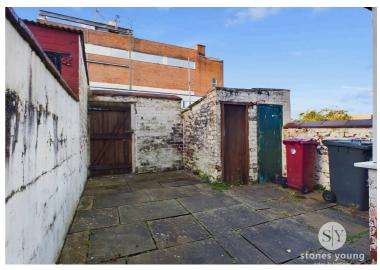

This property comprises an entrance vestibule and hallway with wonderful high ceilings, leading to the light filled, neutrally decorated lounge. The generous second reception room provides an inviting space to relax. Completing the ground floor is the fitted kitchen, with ample space for appliances and access to the rear yard. On the first floor, leading from the landing is the spacious master bedroom with an additional double bedroom, finally the bathroom comes with a three piece in white and yard space at the rear. The property is warmed through gas central heating and double glazing throughout.

#### Kitchen

Range of fitted wall and base units with contrasting worksurfaces, vinyl flooring, stainless steel sink and drainer, plumbed for washing machine, space for electric cooker, space for fridge freezer, tiled splash backs wooden door to rear.