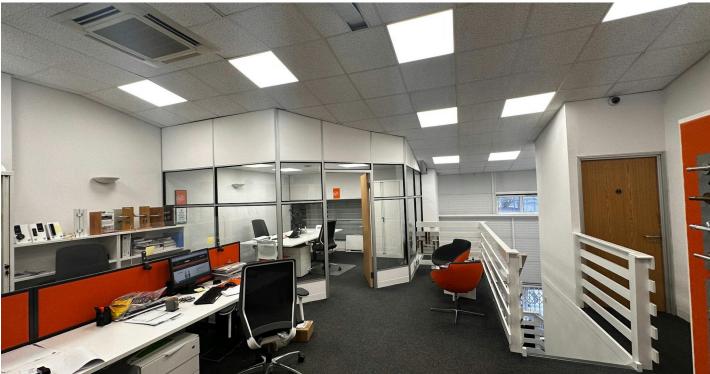

The first floor is predominately open plan with two cellular offices being full height glass partitions.

The building also includes air conditioning, gas fired central heating, suspended ceiling with LED inset lighting, power and data cabling and double-glazed windows