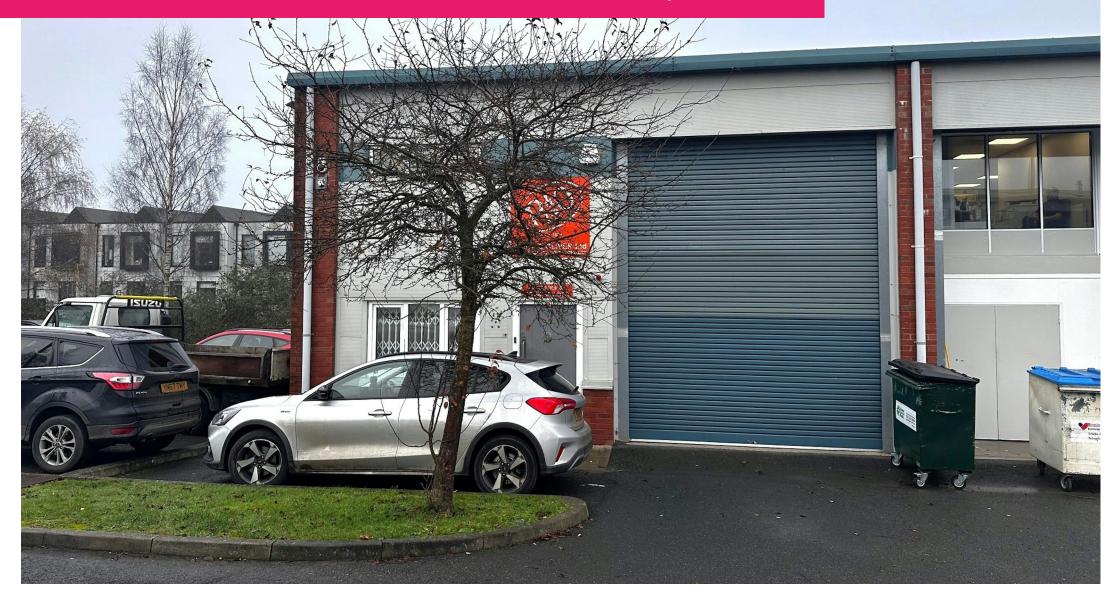

#### **DESCRIPTION**

The property comprises a modern steel portal framed business unit with warehouse / trade counter to the ground floor and office accommodation to the first.

The building is accessed via a pedestrian door to the front with reception, WC and warehousing to the ground floor level and fire escape to the rear.

Externally the estate is secured by electronically operated gates with palisade fencing and a canal to the rear of the premises.

2x designated car parking spaces are included within the sale and further communal / visitor's spaces provided.

#### LOCATION

The property is situated on Magreal Industrial Estate, a modern estate accessed off Freeth Street in Ladywood approximately 1 mile east of Birmingham City Centre.

The property benefits from excellent communication links being situated off Icknield Street and the middle ring Road A41 Ladywood Middleway.