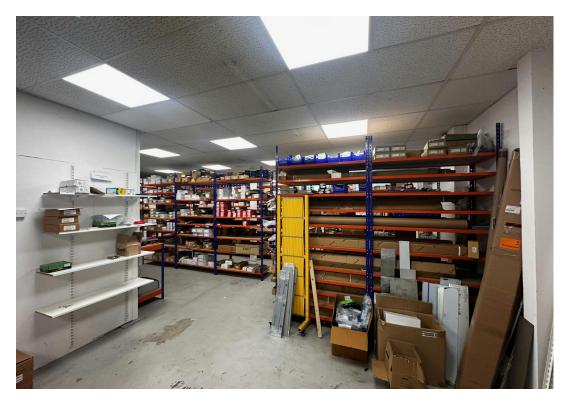

#### **DESCRIPTION**

The property comprises a modern steel portal framed business unit with warehouse / trade counter to the ground floor and office accommodation to the first.

The building is accessed via a pedestrian door to the front with reception, WC and warehousing to the ground floor level and fire escape to the rear.