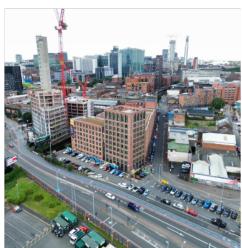

### INDUSTRIAL, OFFICE, TRADE COUNTER, WAREHOUSE | FOR SALE

UNIT 9, MAGREAL BUSINESS PARK, FREETH STREET, BIRMINGHAM, B16 0QZ 1,215 TO 2,540 SQ FT (112.88 TO 235.97 SQ M)

A modern freehold business premises located close to the City Centre and outside the Clean Air Zone (CAZ)

#### LOCATION

The property is situated on Magreal Industrial Estate, a modern estate accessed off Freeth Street in Ladywood approximately 1 mile east of Birmingham City Centre.

The property benefits from excellent communication links being situated off Icknield Street and the middle ring Road A41 Ladywood Middleway.