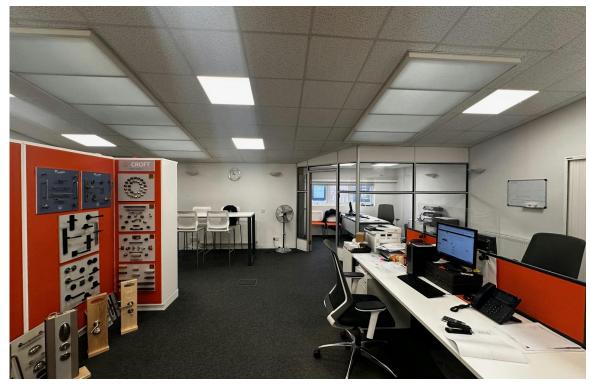

The first floor is predominately open plan with two cellular offices being full height glass partitions.

The building also includes air conditioning, gas fired central heating, suspended ceiling with LED inset lighting, power and data cabling and double-glazed windows