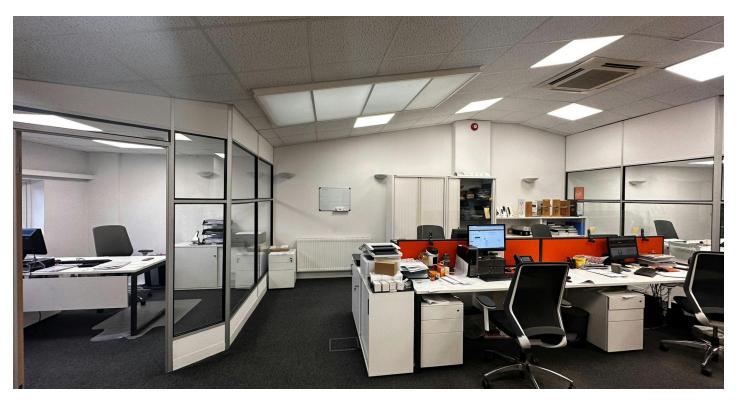

The first floor is predominately open plan with two cellular offices being full height glass partitions.

The building also includes air conditioning, gas fired central heating, suspended ceiling with LED inset lighting, power and data cabling and double-glazed windows