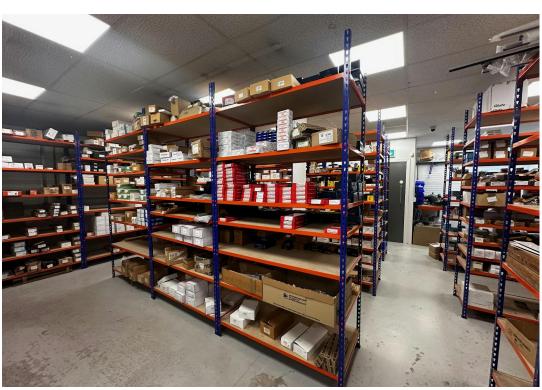

#### **DESCRIPTION**

The property comprises a modern steel portal framed business unit with warehouse / trade counter to the ground floor and office accommodation to the first.

The building is accessed via a pedestrian door to the front with reception, WC and warehousing to the ground floor level and fire escape to the rear.