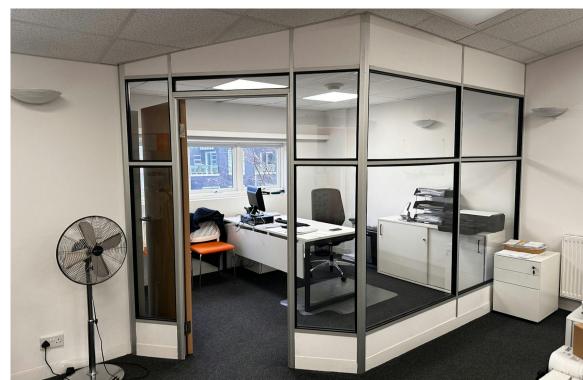

#### **DESCRIPTION**

The property comprises a modern steel portal framed business unit with warehouse / trade counter to the ground floor and office accommodation to the first.

The building is accessed via a pedestrian door to the front with reception, WC and warehousing to the ground floor level and fire escape to the rear.

The first floor is predominately open plan with two cellular offices being full height glass partitions.

The building also includes air conditioning, gas fired central heating, suspended ceiling with LED inset lighting, power and data cabling and double-glazed windows