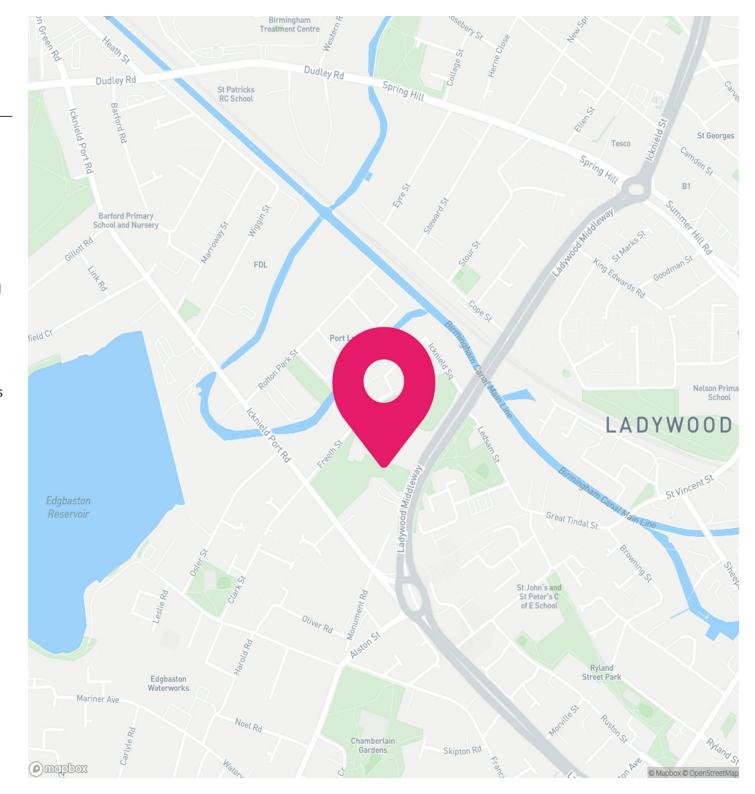

#### LOCATION

The property is situated on Magreal Industrial Estate, a modern estate accessed off Freeth Street in Ladywood approximately 1 mile east of Birmingham City Centre.

The property benefits from excellent communication links being situated off Icknield Street and the middle ring Road A41 Ladywood Middleway.

The middle ring road provides direct dual carriageway access to the main Aston Expressway circa 2 miles north east, which in turn provides direct dual carriageway access to the M6 Motorway at Junction 6.