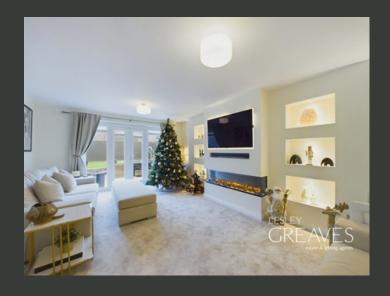

THE ENTRANCE HALLWAY PROVIDES ACCESS TO ALL DOWNSTAIRS ROOMS AND FEATURES BUILT-IN UNDERSTAIRS STORAGE FOR CONVENIENCE. A DOOR LEADS TO THE INTEGRAL DOUBLE GARAGE AND DOWNSTAIRS WC.

THE LIVING ROOM IFEATURES A BESPOKE MODERN MEDIA WALL BEING THE FOCAL POINT, INCORPORATING A BUILT-IN ELECTRIC FIREPLACE WITH A LONG FLAME EFFECT THAT ADDS WARMTH AND AMBIANCE, DOUBLE DOORS OPEN TO A REAR PATIO, CREATING A SEAMLESS CONNECTION TO THE GARDEN FOR INDOOR-OUTDOOR LIVING. THERE IS AN ADDITIONAL RECEPTION ROOM, OFFERING VERSATILE SPACE THAT CAN BE USED AS A STUDY, PLAYROOM, OR SNUG TO SUIT THE NEEDS OF THE HOUSEHOLD.