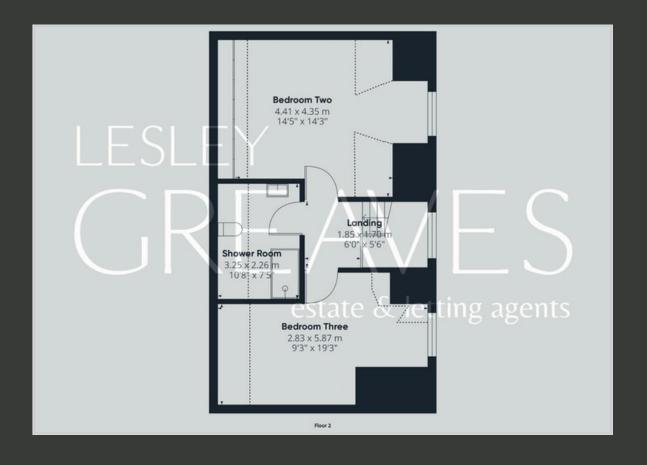

THE SECOND FLOOR FEATURES TWO ADDITIONAL BEDROOMS, BEDROOM TWO BENEFITS FROM EAVES STORAGE. A DEDICATED SHOWER ROOM ON THIS FLOOR ADDS CONVENIENCE AND FUNCTIONALITY.

THE PROPERTY IS SET BACK WITH A FRONT GARDEN AND DRIVEWAY. THE REAR GARDEN FEATURES A SPACIOUS PATIO AREA, PERFECT FOR OUTDOOR DINING, COMPLETE WITH A BUILT-IN BBQ AND PIZZA OVEN. A RAISED LAWN AREA AND A SEPARATE PLAY AREA WITH BARK CHIPPINGS.