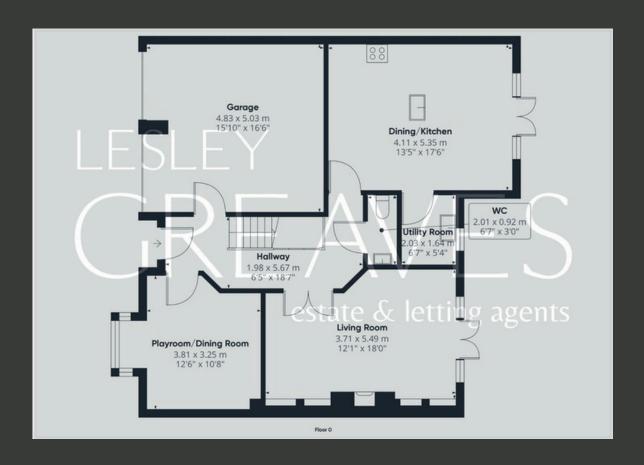

THE ENTRANCE HALLWAY PROVIDES ACCESS TO ALL DOWNSTAIRS ROOMS AND FEATURES BUILT-IN UNDERSTAIRS STORAGE FOR CONVENIENCE. A DOOR LEADS TO THE INTEGRAL DOUBLE GARAGE AND DOWNSTAIRS WC.

THE LIVING ROOM IFEATURES A BESPOKE MODERN MEDIA WALL BEING THE FOCAL POINT, INCORPORATING A BUILT-IN ELECTRIC FIREPLACE WITH A LONG FLAME EFFECT THAT ADDS WARMTH AND AMBIANCE, DOUBLE DOORS OPEN TO A REAR PATIO, CREATING A SEAMLESS CONNECTION TO THE GARDEN FOR INDOOR-OUTDOOR LIVING. THERE IS AN ADDITIONAL RECEPTION ROOM, OFFERING VERSATILE SPACE THAT CAN BE USED AS A STUDY, PLAYROOM, OR SNUG TO SUIT THE NEEDS OF THE HOUSEHOLD.

THE OPEN-PLAN DINING KITCHEN INCLUDES AN INTEGRATED DISHWASHER AND A STYLISH BREAKFAST BAR. THE DINING AREA IS BATHED IN NATURAL LIGHT THANKS TO FRENCH DOORS THAT OPEN ONTO THE REAR GARDEN, MAKING IT PERFECT FOR FAMILY MEALS AND ENTERTAINING. ADJACENT TO THE KITCHEN, THE UTILITY ROOM OFFERS ADDITIONAL STORAGE AND SPACE FOR FREE STANDING APPLIANCES.