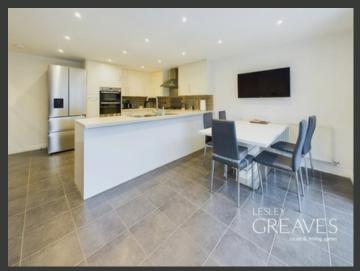

THE OPEN-PLAN DINING KITCHEN INCLUDES AN INTEGRATED DISHWASHER AND A STYLISH BREAKFAST BAR. THE DINING AREA IS BATHED IN NATURAL LIGHT THANKS TO FRENCH DOORS THAT OPEN ONTO THE REAR GARDEN, MAKING IT PERFECT FOR FAMILY MEALS AND ENTERTAINING. ADJACENT TO THE KITCHEN, THE UTILITY ROOM OFFERS ADDITIONAL STORAGE AND SPACE FOR FREE STANDING APPLIANCES.