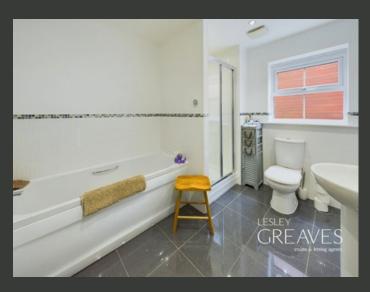

THE FIRST FLOOR IS HOME TO FOUR BEDROOMS. THE MASTER BEDROOM INCLUDES AN EN-SUITE. BEDROOM FOUR ALSO BENEFITS FROM ITS OWN EN-SUITE, OFFERING ADDED PRIVACY AND CONVENIENCE. BEDROOMS TWO AND THREE ARE VERSATILE SPACES IDEAL FOR USE AS BEDROOMS, GUEST ROOMS OR HOME OFFICES. THE FAMILY BATHROOM OFFERS A SEPARATE SHOWER CUBICLE.

THE SECOND FLOOR FEATURES TWO ADDITIONAL BEDROOMS, BEDROOM TWO BENEFITS FROM EAVES STORAGE. A DEDICATED SHOWER ROOM ON THIS FLOOR ADDS CONVENIENCE AND FUNCTIONALITY.

THE PROPERTY IS SET BACK WITH A FRONT GARDEN AND DRIVEWAY. THE REAR GARDEN FEATURES A SPACIOUS PATIO AREA, PERFECT FOR OUTDOOR DINING, COMPLETE WITH A BUILT-IN BBQ AND PIZZA OVEN. A RAISED LAWN AREA AND A SEPARATE PLAY AREA WITH BARK CHIPPINGS.