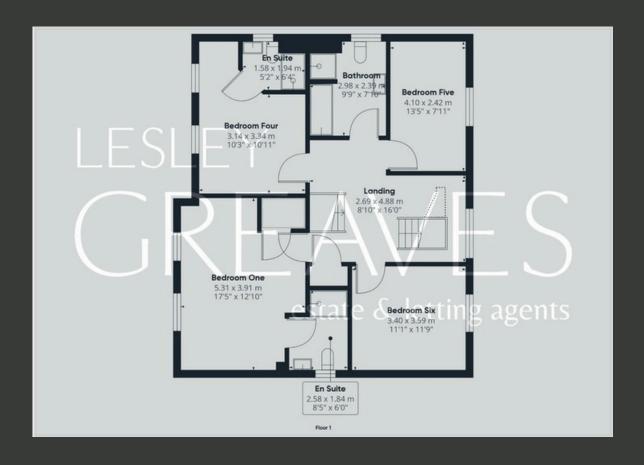

THE FIRST FLOOR IS HOME TO FOUR BEDROOMS. THE MASTER BEDROOM INCLUDES AN EN-SUITE. BEDROOM FOUR ALSO BENEFITS FROM ITS OWN EN-SUITE, OFFERING ADDED PRIVACY AND CONVENIENCE. BEDROOMS TWO AND THREE ARE VERSATILE SPACES IDEAL FOR USE AS BEDROOMS, GUEST ROOMS OR HOME OFFICES. THE FAMILY BATHROOM OFFERS A SEPARATE SHOWER CUBICLE.

THE SECOND FLOOR FEATURES TWO ADDITIONAL BEDROOMS, BEDROOM TWO BENEFITS FROM EAVES STORAGE. A DEDICATED SHOWER ROOM ON THIS FLOOR ADDS CONVENIENCE AND FUNCTIONALITY.

THE PROPERTY IS SET BACK WITH A FRONT GARDEN AND DRIVEWAY. THE REAR GARDEN FEATURES A SPACIOUS PATIO AREA, PERFECT FOR OUTDOOR DINING, COMPLETE WITH A BUILT-IN BBQ AND PIZZA OVEN. A RAISED LAWN AREA AND A SEPARATE PLAY AREA WITH BARK CHIPPINGS.