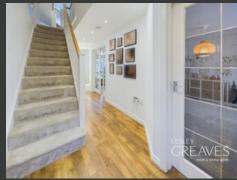

THE ENTRANCE HALLWAY PROVIDES ACCESS TO ALL DOWNSTAIRS ROOMS AND FEATURES BUILT-IN UNDERSTAIRS STORAGE FOR CONVENIENCE. A DOOR LEADS TO THE INTEGRAL DOUBLE GARAGE AND DOWNSTAIRS WC.

THE LIVING ROOM IFEATURES A BESPOKE MODERN MEDIA WALL BEING THE FOCAL POINT, INCORPORATING A BUILT-IN ELECTRIC FIREPLACE WITH A LONG FLAME EFFECT THAT ADDS WARMTH AND AMBIANCE, DOUBLE DOORS OPEN TO A REAR PATIO, CREATING A SEAMLESS CONNECTION TO THE GARDEN FOR INDOOR-OUTDOOR LIVING. THERE IS AN ADDITIONAL RECEPTION ROOM, OFFERING VERSATILE SPACE THAT CAN BE USED AS A STUDY, PLAYROOM, OR SNUG TO SUIT THE NEEDS OF THE HOUSEHOLD.