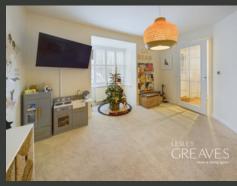

THE ENTRANCE HALLWAY PROVIDES ACCESS TO ALL DOWNSTAIRS ROOMS AND FEATURES BUILT-IN UNDERSTAIRS STORAGE FOR CONVENIENCE. A DOOR LEADS TO THE INTEGRAL DOUBLE GARAGE AND DOWNSTAIRS WC.

THE LIVING ROOM IFEATURES A BESPOKE MODERN MEDIA WALL BEING THE FOCAL POINT, INCORPORATING A BUILT-IN ELECTRIC FIREPLACE WITH A LONG FLAME EFFECT THAT ADDS WARMTH AND AMBIANCE, DOUBLE DOORS OPEN TO A REAR PATIO, CREATING A SEAMLESS CONNECTION TO THE GARDEN FOR INDOOR-OUTDOOR LIVING. THERE IS AN ADDITIONAL RECEPTION ROOM, OFFERING VERSATILE SPACE THAT CAN BE USED AS A STUDY, PLAYROOM, OR SNUG TO SUIT THE NEEDS OF THE HOUSEHOLD.