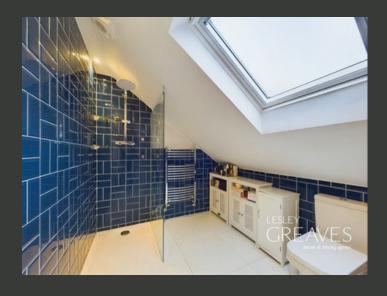

THE FIRST FLOOR IS HOME TO FOUR BEDROOMS. THE MASTER BEDROOM INCLUDES AN EN-SUITE. BEDROOM FOUR ALSO BENEFITS FROM ITS OWN EN-SUITE, OFFERING ADDED PRIVACY AND CONVENIENCE. BEDROOMS TWO AND THREE ARE VERSATILE SPACES IDEAL FOR USE AS BEDROOMS, GUEST ROOMS OR HOME OFFICES. THE FAMILY BATHROOM OFFERS A SEPARATE SHOWER CUBICLE.

THE SECOND FLOOR FEATURES TWO ADDITIONAL BEDROOMS, BEDROOM TWO BENEFITS FROM EAVES STORAGE. A DEDICATED SHOWER ROOM ON THIS FLOOR ADDS CONVENIENCE AND FUNCTIONALITY.

THE PROPERTY IS SET BACK WITH A FRONT GARDEN AND DRIVEWAY. THE REAR GARDEN FEATURES A SPACIOUS PATIO AREA, PERFECT FOR OUTDOOR DINING, COMPLETE WITH A BUILT-IN BBQ AND PIZZA OVEN. A RAISED LAWN AREA AND A SEPARATE PLAY AREA WITH BARK CHIPPINGS.