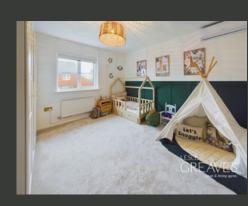

THE FIRST FLOOR IS HOME TO FOUR BEDROOMS. THE MASTER BEDROOM INCLUDES AN EN-SUITE. BEDROOM FOUR ALSO BENEFITS FROM ITS OWN EN-SUITE, OFFERING ADDED PRIVACY AND CONVENIENCE. BEDROOMS TWO AND THREE ARE VERSATILE SPACES IDEAL FOR USE AS BEDROOMS, GUEST ROOMS OR HOME OFFICES. THE FAMILY BATHROOM OFFERS A SEPARATE SHOWER CUBICLE.

THE SECOND FLOOR FEATURES TWO ADDITIONAL BEDROOMS, BEDROOM TWO BENEFITS FROM EAVES STORAGE. A DEDICATED SHOWER ROOM ON THIS FLOOR ADDS CONVENIENCE AND FUNCTIONALITY.

THE PROPERTY IS SET BACK WITH A FRONT GARDEN AND DRIVEWAY. THE REAR GARDEN FEATURES A SPACIOUS PATIO AREA, PERFECT FOR OUTDOOR DINING, COMPLETE WITH A BUILT-IN BBQ AND PIZZA OVEN. A RAISED LAWN AREA AND A SEPARATE PLAY AREA WITH BARK CHIPPINGS.