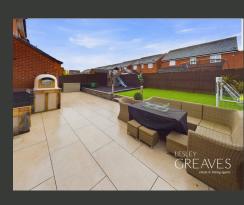

THE SECOND FLOOR FEATURES TWO ADDITIONAL BEDROOMS, BEDROOM TWO BENEFITS FROM EAVES STORAGE. A DEDICATED SHOWER ROOM ON THIS FLOOR ADDS CONVENIENCE AND FUNCTIONALITY.

THE PROPERTY IS SET BACK WITH A FRONT GARDEN AND DRIVEWAY. THE REAR GARDEN FEATURES A SPACIOUS PATIO AREA, PERFECT FOR OUTDOOR DINING, COMPLETE WITH A BUILT-IN BBQ AND PIZZA OVEN. A RAISED LAWN AREA AND A SEPARATE PLAY AREA WITH BARK CHIPPINGS.