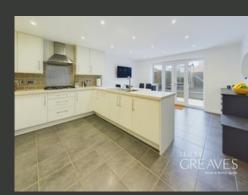

THE OPEN-PLAN DINING KITCHEN INCLUDES AN INTEGRATED DISHWASHER AND A STYLISH BREAKFAST BAR. THE DINING AREA IS BATHED IN NATURAL LIGHT THANKS TO FRENCH DOORS THAT OPEN ONTO THE REAR GARDEN, MAKING IT PERFECT FOR FAMILY MEALS AND ENTERTAINING. ADJACENT TO THE KITCHEN, THE UTILITY ROOM OFFERS ADDITIONAL STORAGE AND SPACE FOR FREE STANDING APPLIANCES.