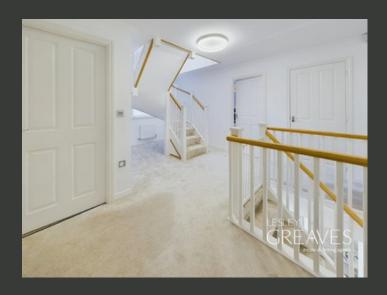

THE FIRST FLOOR IS HOME TO FOUR BEDROOMS. THE MASTER BEDROOM INCLUDES AN EN-SUITE. BEDROOM FOUR ALSO BENEFITS FROM ITS OWN EN-SUITE, OFFERING ADDED PRIVACY AND CONVENIENCE. BEDROOMS TWO AND THREE ARE VERSATILE SPACES IDEAL FOR USE AS BEDROOMS, GUEST ROOMS OR HOME OFFICES. THE FAMILY BATHROOM OFFERS A SEPARATE SHOWER CUBICLE.

THE SECOND FLOOR FEATURES TWO ADDITIONAL BEDROOMS, BEDROOM TWO BENEFITS FROM EAVES STORAGE. A DEDICATED SHOWER ROOM ON THIS FLOOR ADDS CONVENIENCE AND FUNCTIONALITY.

THE PROPERTY IS SET BACK WITH A FRONT GARDEN AND DRIVEWAY. THE REAR GARDEN FEATURES A SPACIOUS PATIO AREA, PERFECT FOR OUTDOOR DINING, COMPLETE WITH A BUILT-IN BBQ AND PIZZA OVEN. A RAISED LAWN AREA AND A SEPARATE PLAY AREA WITH BARK CHIPPINGS.