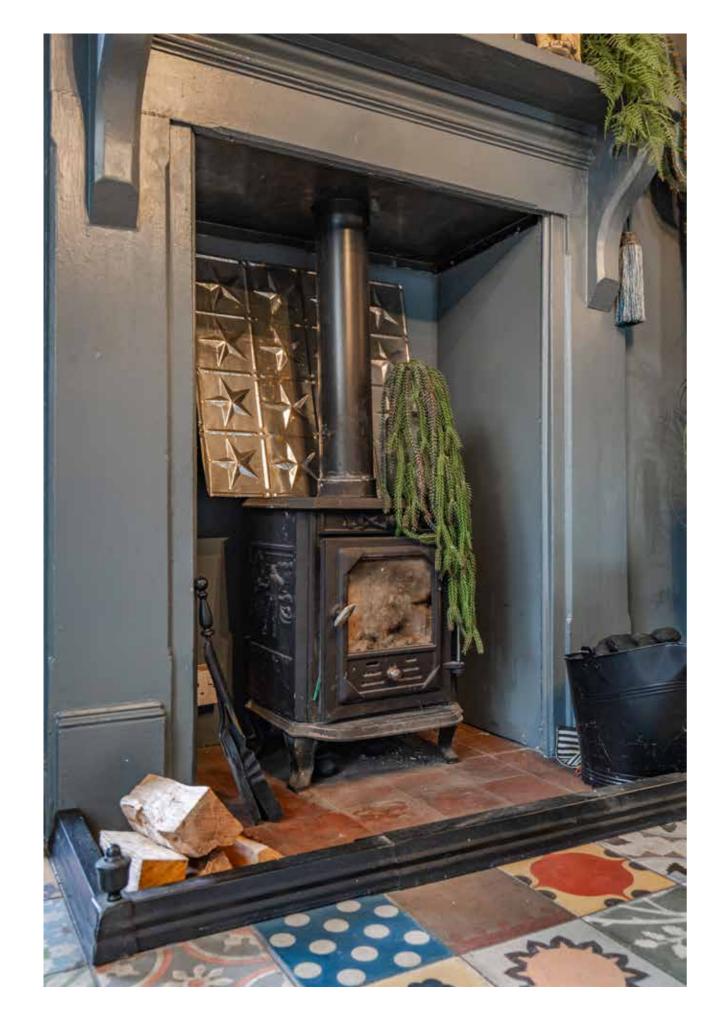

The ground floor is welcoming and versatile, featuring two elegant reception rooms, each with a feature fireplace which adds a touch of heritage and warmth. The dining room, enhanced by a log burner, provides a cosy yet atmospheric space for family meals or entertaining. This flows seamlessly into the garden room, a spacious, bright and airy retreat. A thoughtfully designed kitchen anchors the home, while a groundfloor shower room offers practicality for busy households. A further flexible space, currently used as a gym, completes this level and provides scope for various lifestyle needs.