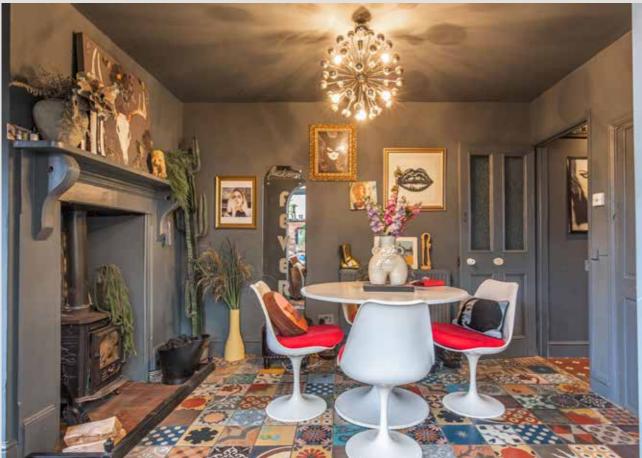

The ground floor is welcoming and versatile, featuring two elegant reception rooms, each with a feature fireplace which adds a touch of heritage and warmth. The dining room, enhanced by a log burner, provides a cosy yet atmospheric space for family meals or entertaining. This flows seamlessly into the garden room, a spacious, bright and airy retreat. A thoughtfully designed kitchen anchors the home, while a groundfloor shower room offers practicality for busy households. A further flexible space, currently used as a gym, completes this level and provides scope for various lifestyle needs.