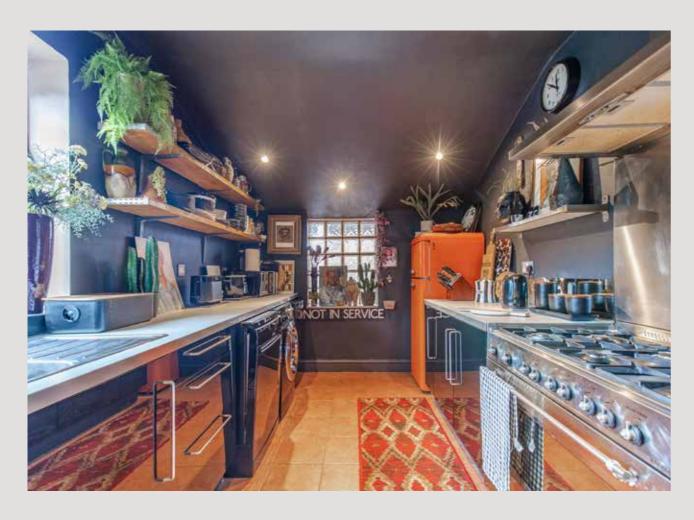

The ground floor is welcoming and versatile, featuring two elegant reception rooms, each with a feature fireplace which adds a touch of heritage and warmth. The dining room, enhanced by a log burner, provides a cosy yet atmospheric space for family meals or entertaining. This flows seamlessly into the garden room, a spacious, bright and airy retreat. A thoughtfully designed kitchen anchors the home, while a groundfloor shower room offers practicality for busy households. A further flexible space, currently used as a gym, completes this level and provides scope for various lifestyle needs.