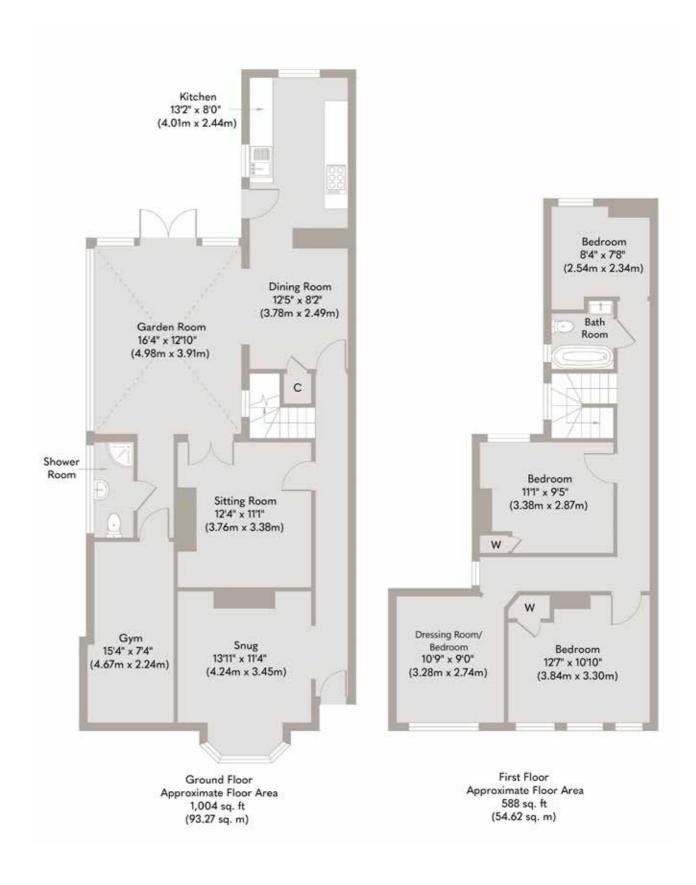

The ground floor is welcoming and versatile, featuring two elegant reception rooms, each with a feature fireplace which adds a touch of heritage and warmth. The dining room, enhanced by a log burner, provides a cosy yet atmospheric space for family meals or entertaining. This flows seamlessly into the garden room, a spacious, bright and airy retreat. A thoughtfully designed kitchen anchors the home, while a groundfloor shower room offers practicality for busy households. A further flexible space, currently used as a gym, completes this level and provides scope for various lifestyle needs.

The first floor offers well-proportioned accommodation, including the principal bedroom and a second double bedroom, both exuding space and charm. Additionally, a larger single bedroom and a smaller single provide flexibility for family living, with one room re purposed as a dedicated dressing area—a luxurious yet functional feature. The main bathroom, although compact, offers a sumptuous and tranquil space for relaxation.

8

Whilst every attempt has been made to ensure the accuracy of the floor plan contained here, measurements of doors, windows, rooms and any other items are approximate and no responsibility is taken for any error, omission, or mis-statement. This plan is for illustrative purposes only and should be used as such by any prospective purchaser or tenant. The services, systems and appliances shown have not been tested and no guarantee as to their operability or efficiency can be given.