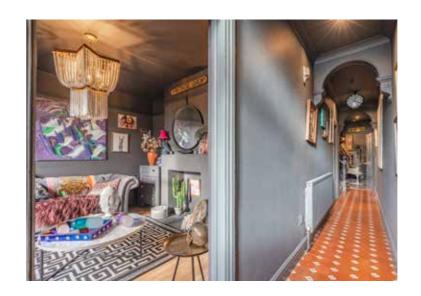

The ground floor is welcoming and versatile, featuring two elegant reception rooms, each with a feature fireplace which adds a touch of heritage and warmth. The dining room, enhanced by a log burner, provides a cosy yet atmospheric space for family meals or entertaining. This flows seamlessly into the garden room, a spacious, bright and airy retreat. A thoughtfully designed kitchen anchors the home, while a groundfloor shower room offers practicality for busy households. A further flexible space, currently used as a gym, completes this level and provides scope for various lifestyle needs.