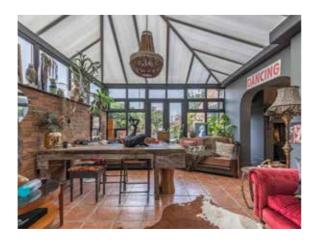

Bright Garden Room

Versatile Ground Floor Accommodation

Low-Maintenance Garden with **Mature Plants and Trees** 

Covered Decking Area

Convenient Location Close to Amenities, Schools, and Excellent Transport Links

The ground floor is welcoming and versatile, featuring two elegant reception rooms, each with a feature fireplace which adds a touch of heritage and warmth. The dining room, enhanced by a log burner, provides a cosy yet atmospheric space for family meals or entertaining. This flows seamlessly into the garden room, a spacious, bright and airy retreat. A thoughtfully designed kitchen anchors the home, while a groundfloor shower room offers practicality for busy households. A further flexible space, currently used as a gym, completes this level and provides scope for various lifestyle needs.