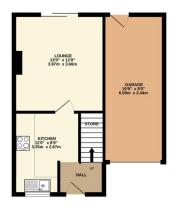

## Phillips George

GROUND FLOOR 443 sq.ft. (41.2 sq.m.) approx.

1ST FLOOR 446 sq.ft. (41.4 sq.m.) approx.

EPC to follow.

TOTAL FLOOR AREA: 889 sq.ft. (82.6 sq.m.) approx.
Whilst every attempt has been made to ensure the accusacy of the floorpian contained been, measurements of doors, window, norms and any operations and no repetionably is taken for any enter, omission or emis-statement. This plan is for illustrative purposes only and should be used as such by any conjective purchaser. This serion is present and applicances shown have not been tested and no guarantee.