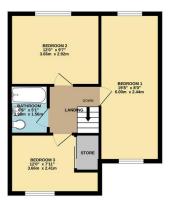

## Phillips George

GROUND FLOOR 443 sq.ft. (41.2 sq.m.) approx.

1ST FLOOR 446 sq.ft. (41.4 sq.m.) approx.

EPC to follow.

TOTAL FLOOR AREA: 889 sq.ft. (82.6 sq.m.) approx.
Whilst every attempt has been made to ensure the accusacy of the floorpian contained been, measurements of doors, window, norms and any operations and no repetionably is taken for any enter, omission or emis-statement. This plan is for illustrative purposes only and should be used as such by any conjective purchaser. This serion is present and applicances shown have not been tested and no guarantee.