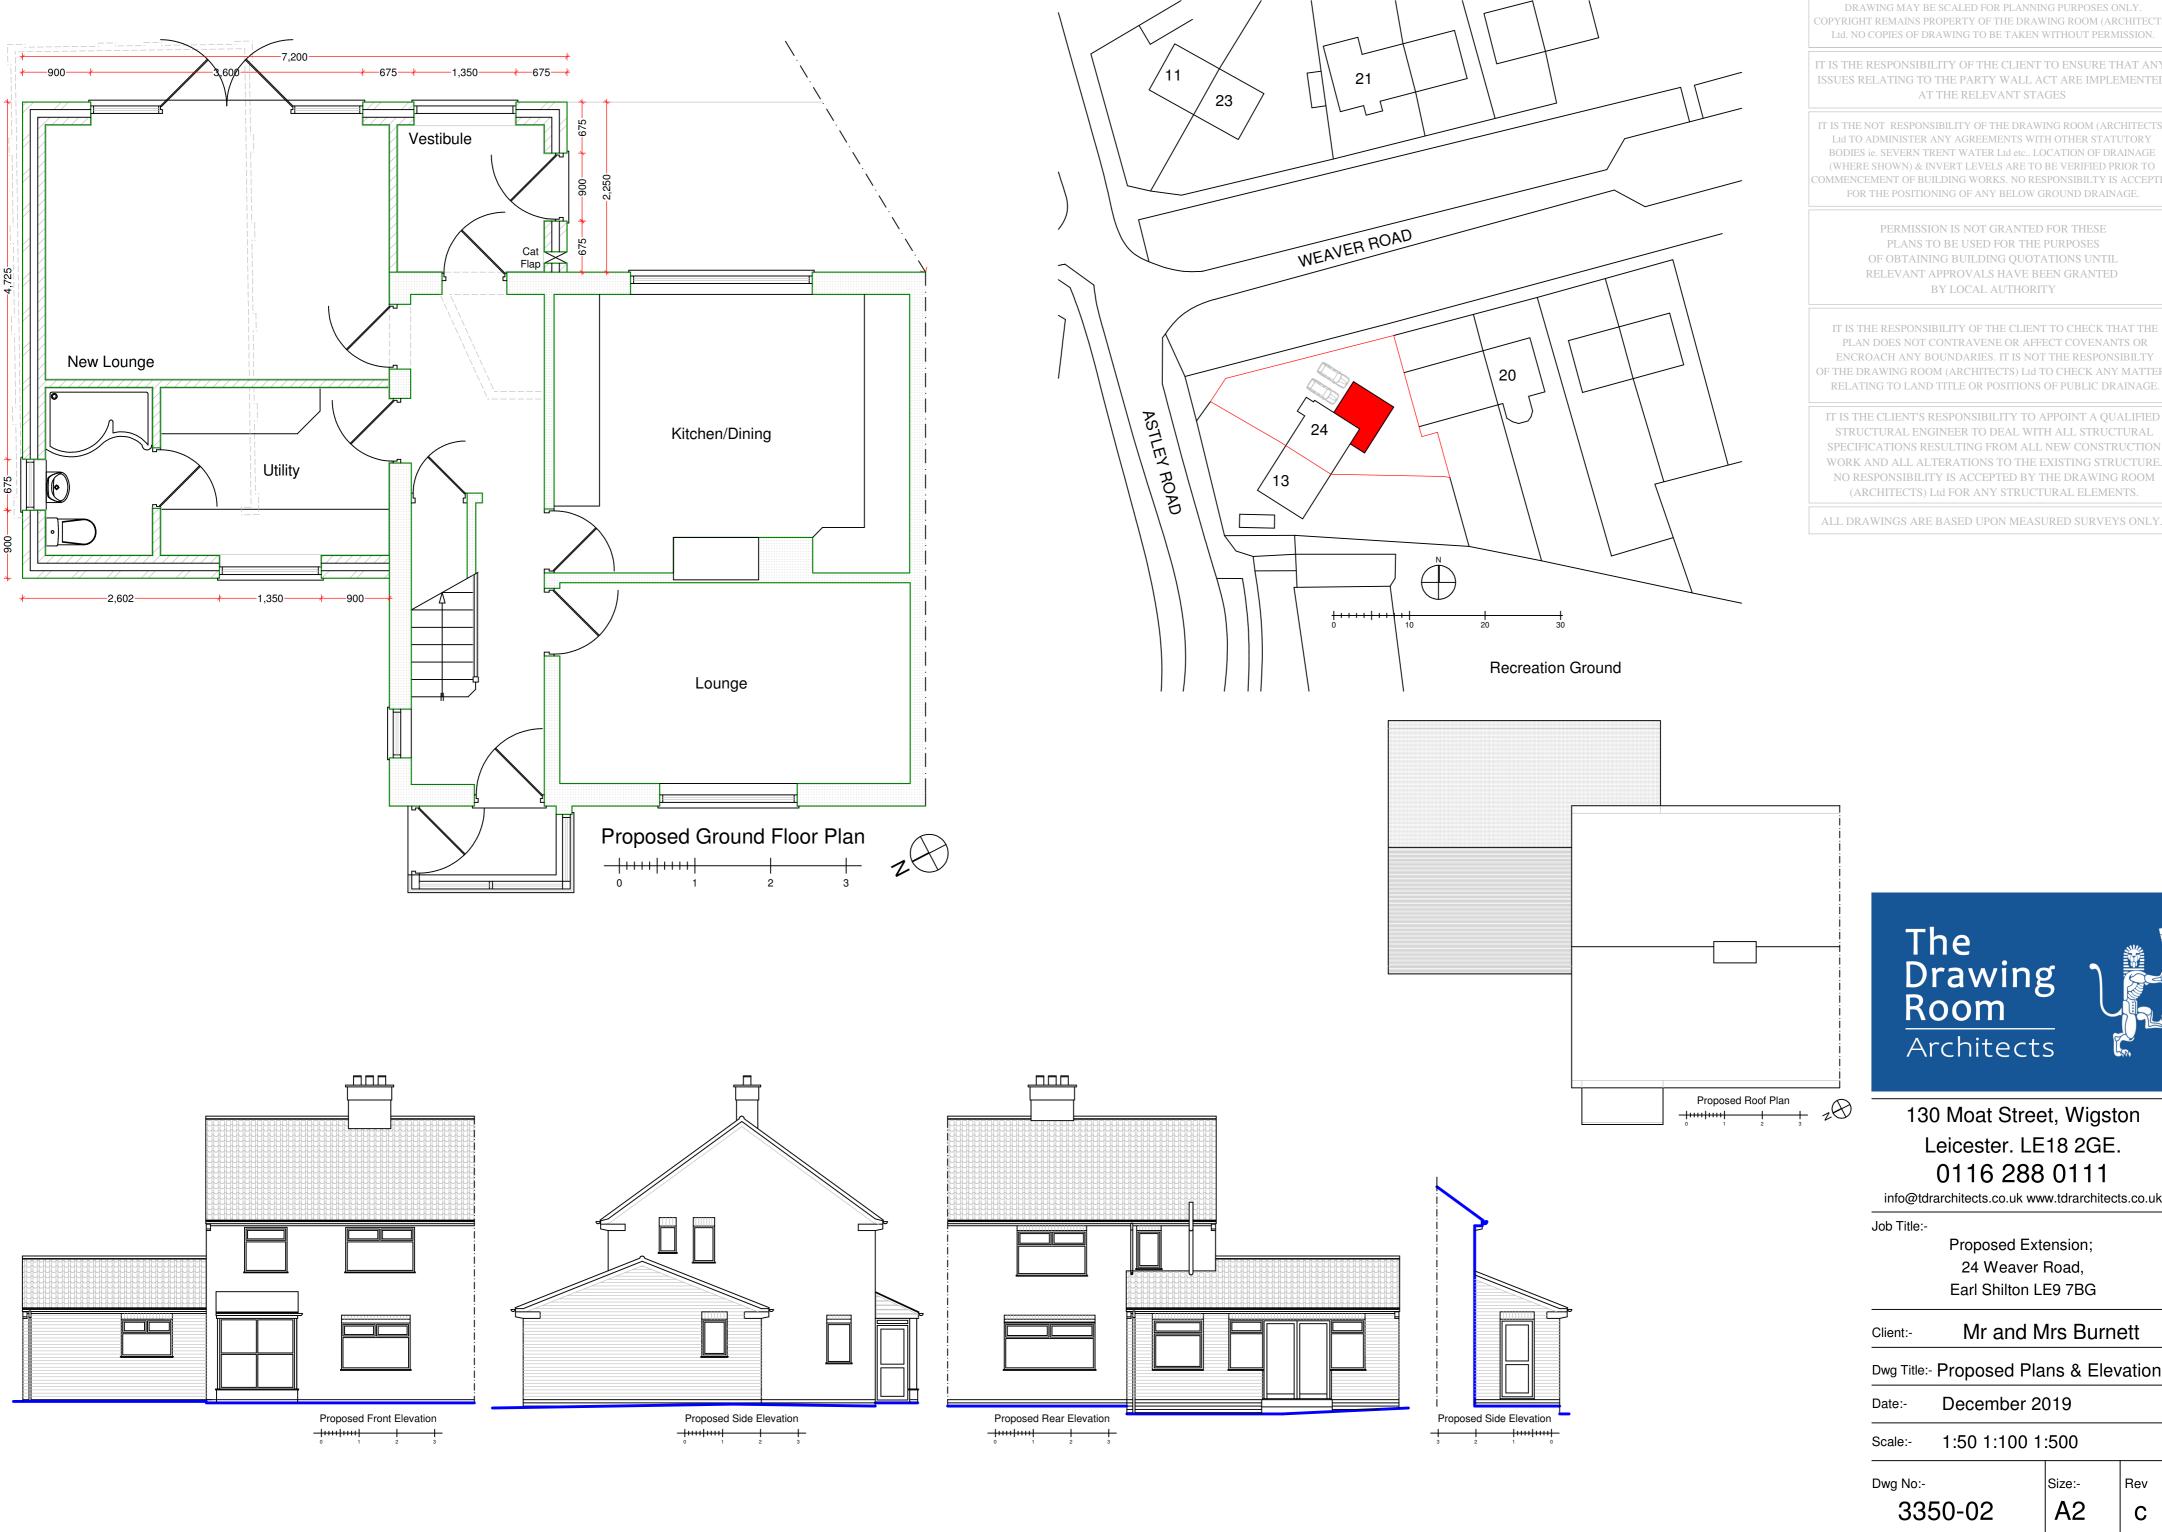

## 130 Moat Street, Wigston Leicester. LE18 2GE. 0116 288 0111

info@tdrarchitects.co.uk www.tdrarchitects.co.uk

Proposed Extension; 24 Weaver Road, Earl Shilton LE9 7BG

Mr and Mrs Burnett

Dwg Title:- Proposed Plans & Elevations