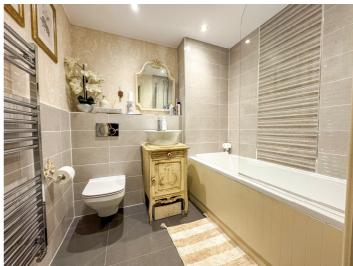

#### **BATHROOM**

A three piece suite comprising panelled bath with shower screen and shower over, sink with cabinet below and close coupled wc. Chrome heated towel radiator. Part tiled walls. Complimentary tiled flooring. Plastered ceiling with inset spotlights.