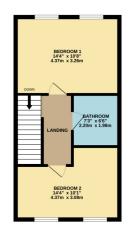

## FIRST FLOOR LANDING

**BEDROOM ONE 14' 4'' x 10' 8'' (4.37m x 3.25m)** Two double glazed windows to rear aspect. Radiator. Plastered ceiling.

**BEDROOM TWO 14' 4" x 10' 1" (4.37m x 3.07m)** Double glazed window to front aspect. Radiator. Plastered ceiling.

#### **BATHROOM**

A three piece suite comprising panelled bath with shower screen and shower over, sink with cabinet below and close coupled wc. Chrome heated towel radiator. Part tiled walls. Complimentary tiled flooring. Plastered ceiling with inset spotlights.

1ST FLOOR 402 sq.ft. (37.3 sq.m.) approx.

Whils every attempt has been made to ensure the accuracy of the floorplan consided here, measurements of doors, window, coma and any other term are approximate and no responsibility in taken for any emit, emission or mis-subment. This sign is not disable upprove purposes every and should be used as sould by any prospective purchaser. The services, systems and appliances them have not been tested and no garantee and the disable of the services.