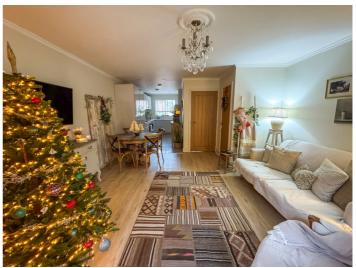

## LOUNGE 16' x 14' 4" (4.88m x 4.37m)

Double glazed French doors providing access to rear garden. Full height under stairs storage cupboard. Radiator. Wood effect laminate flooring. Plastered ceiling. Open plan to kitchen.