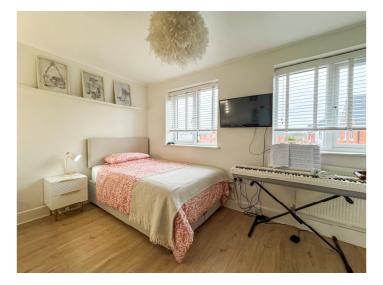

## FIRST FLOOR LANDING

**BEDROOM ONE 14' 4'' x 10' 8'' (4.37m x 3.25m)** Two double glazed windows to rear aspect. Radiator. Plastered ceiling.

**BEDROOM TWO 14' 4" x 10' 1" (4.37m x 3.07m)** Double glazed window to front aspect. Radiator. Plastered ceiling.