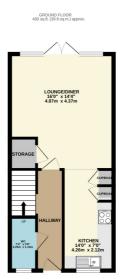

## LOUNGE 16' x 14' 4" (4.88m x 4.37m)

Double glazed French doors providing access to rear garden. Full height under stairs storage cupboard. Radiator. Wood effect laminate flooring. Plastered ceiling. Open plan to kitchen.

### KITCHEN 14' x 7' (4.27m x 2.13m)

Double glazed window to front aspect. A comprehensive range of luxury high gloss base and eye level units incorporating quartz work surface with inset sink drainer unit. Inset low level electric oven. Bosch induction hob. Integrated dishwasher. Integrated fridge freezer. Bosch integrated microwave. Radiator. Tiled flooring. Plastered ceiling with inset spotlight.

1ST FLOOR 402 sq.ft. (37.3 sq.m.) approx.

Whils every attempt has been made to ensure the accuracy of the floorplan consided here, measurements of doors, window, coma and any other term are approximate and no responsibility in taken for any emit, emission or mis-subment. This sign is not disable upprove purposes every and should be used as sould by any prospective purchaser. The services, systems and appliances them have not been tested and no garantee and the disable of the services.