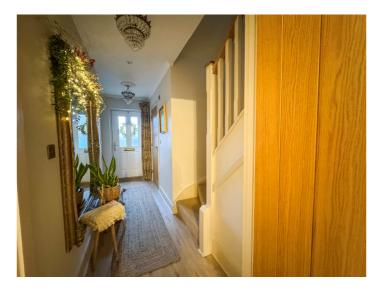

### **ENTRANCE HALL**

Stairs to first floor accommodation. Radiator. Wood effect laminate flooring. Plastered ceiling.