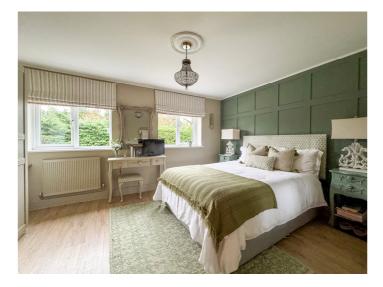

## FIRST FLOOR LANDING

**BEDROOM ONE 14' 4'' x 10' 8'' (4.37m x 3.25m)** Two double glazed windows to rear aspect. Radiator. Plastered ceiling.

**BEDROOM TWO 14' 4" x 10' 1" (4.37m x 3.07m)** Double glazed window to front aspect. Radiator. Plastered ceiling.