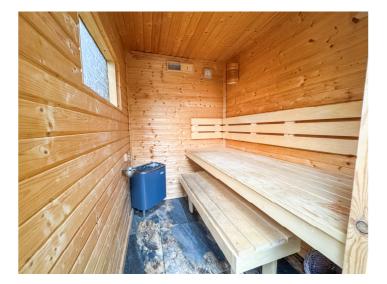

#### EXTERIOR.

A LOW MAINTENANCE SOUTH FACING REAR GARDEN measuring approximately 25ft (7.62m) with a pergola over the patio with shingled sideways.

To the rear of the garden there is a SAUNA 6' x 4' (1.83m x 1.22m) Tiled flooring.