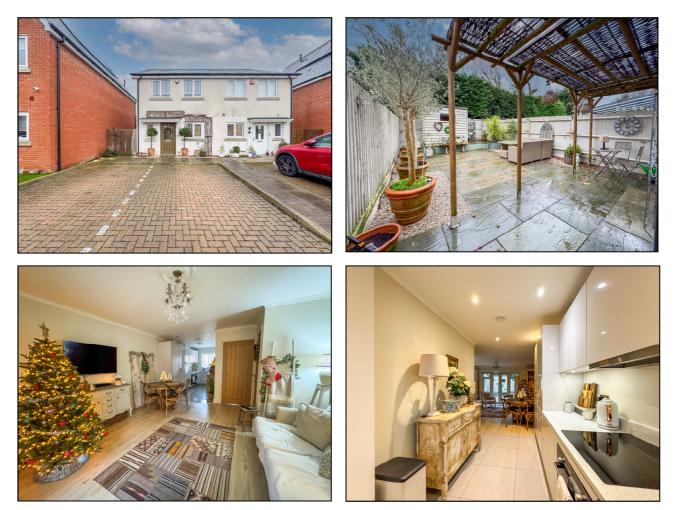

## Guide Price: £350,000 - £375,000

Situated on the popular Highwell Gardens Development is this stunning two double bedroom semi detached family home, having been maintained by the current vendors to a very high specification throughout, with spacious open plan ground floor accommodation, ground floor wc, luxury fitted bathroom, secluded south facing rear garden with sauna and two allocated parking spaces to front. Within walking distance to all local amenities. Council Tax Band: C. EPC Rating: B. Viewing advised. Our Ref: 19940.

### **ENTRANCE HALL**

Stairs to first floor accommodation. Radiator. Wood effect laminate flooring. Plastered ceiling.

### **GROUND FLOOR WC**

Obscure double glazed window to front aspect. A two piece suite comprising table top wash hand basin and back to wall wc. Radiator. Tiled flooring. Plastered ceiling with inset spotlights.

## LOUNGE 16' x 14' 4" (4.88m x 4.37m)

Double glazed French doors providing access to rear garden. Full height under stairs storage cupboard. Radiator. Wood effect laminate flooring. Plastered ceiling. Open plan to kitchen.

### KITCHEN 14' x 7' (4.27m x 2.13m)

Double glazed window to front aspect. A comprehensive range of luxury high gloss base and eye level units incorporating quartz work surface with inset sink drainer unit. Inset low level electric oven. Bosch induction hob. Integrated dishwasher. Integrated fridge freezer. Bosch integrated microwave. Radiator. Tiled flooring. Plastered ceiling with inset spotlight.

#### EXTERIOR.

A LOW MAINTENANCE SOUTH FACING REAR GARDEN measuring approximately 25ft (7.62m) with a pergola over the patio with shingled sideways.

To the rear of the garden there is a SAUNA 6' x 4' (1.83m x 1.22m) Tiled flooring.