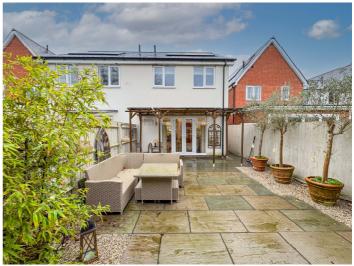

#### EXTERIOR.

A LOW MAINTENANCE SOUTH FACING REAR GARDEN measuring approximately 25ft (7.62m) with a pergola over the patio with shingled sideways.

To the rear of the garden there is a SAUNA 6' x 4' (1.83m x 1.22m) Tiled flooring.

Gate providing access to front.

The FRONT has two allocated parking spaces.

Consumer Protection from Unfair Trading Regulations 2008. The Agent has not tested any apparatus, equipment, fixtures and fittings or services and so cannot verify that they are in working order or fit for the purpose. A Buyer is advised to obtain verification from their Solicitor or Surveyor. References to the Tenure of a Property are based on information supplied by the Seller. The Agent has not had sight of the title documents. A Buyer is advised to obtain verification from their Solicitor. Items show in photographs are NOT included unless specifically mentioned within the sales particulars. They may however be available by separate negotiation. Buyers must check the availability of any property and make an appointment to view before embarking on any journey to see a property.