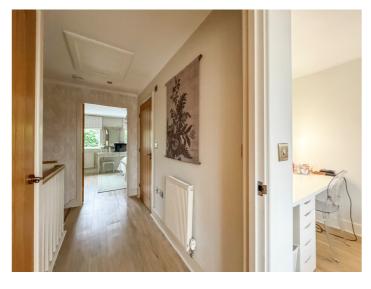

### **ENTRANCE HALL**

Stairs to first floor accommodation. Radiator. Wood effect laminate flooring. Plastered ceiling.