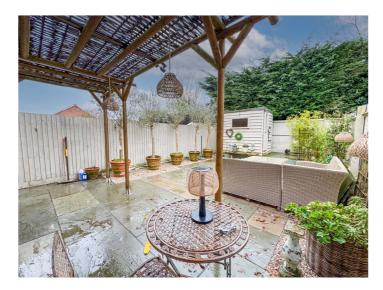

#### EXTERIOR.

A LOW MAINTENANCE SOUTH FACING REAR GARDEN measuring approximately 25ft (7.62m) with a pergola over the patio with shingled sideways.

To the rear of the garden there is a SAUNA 6' x 4' (1.83m x 1.22m) Tiled flooring.