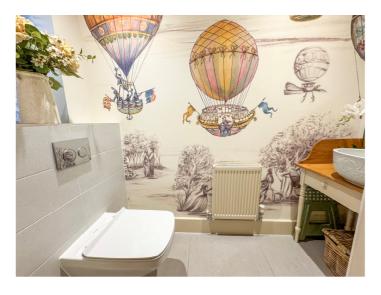

### **GROUND FLOOR WC**

Obscure double glazed window to front aspect. A two piece suite comprising table top wash hand basin and back to wall wc. Radiator. Tiled flooring. Plastered ceiling with inset spotlights.