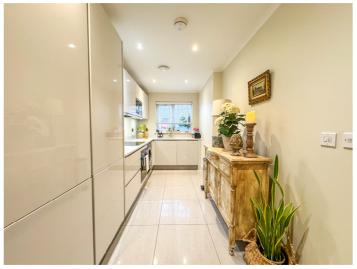

### KITCHEN 14' x 7' (4.27m x 2.13m)

Double glazed window to front aspect. A comprehensive range of luxury high gloss base and eye level units incorporating quartz work surface with inset sink drainer unit. Inset low level electric oven. Bosch induction hob. Integrated dishwasher. Integrated fridge freezer. Bosch integrated microwave. Radiator. Tiled flooring. Plastered ceiling with inset spotlight.