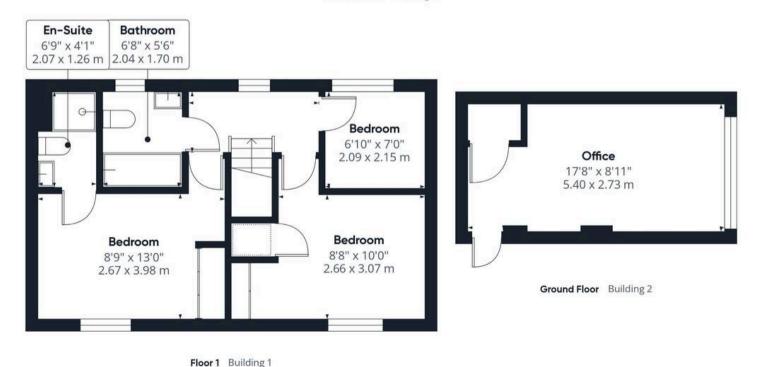

## **Heron Road**

Costessey, Norwich

Move in and benefit from LOW MAINTENANCE accommodation and GARDENS, due to the installation of HARD WEARING FLOOR COVERINGS inside, and a patio and ARTIFICIAL LAWN outside. The accommodation on the GROUND FLOOR is all accessed off the ENTRANCE HALL and comprises, FITTED KITCHEN with separate DINING ROOM which could also be used as a STUDY if required, CLOAKROOM, and finally the SITTING ROOM which spans the LENGTH OF THE PROPERTY with a window to front and uPVC DOUBLE GLAZED FRENCH DOORS to the rear. Heading upstairs THREE BEDROOMS are accessed off landing of which the MAIN BEDROOM is EN SUITE and a FAMILY BATHROOM with THREE PIECE SUITE. Adjacent to the property there is a GARAGE and DRIVEWAY PARKING with gardens wrapping around the CORNER PLOT.

## Single Garage

 $16'\ 8"\ x\ 8'4"$  Currently used as a Home Office space, with up and over door replaced by a window, with access door from rear garden.

Ground Floor Building 1

STARKINGS WATSON