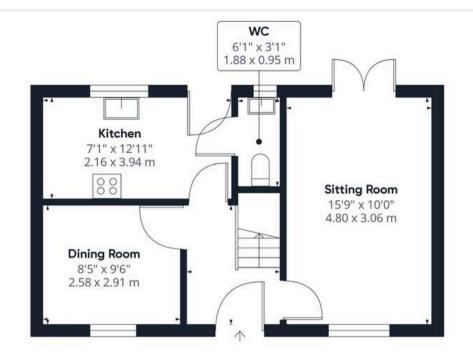

## **Heron Road**

Costessey, Norwich

Move in and benefit from LOW MAINTENANCE accommodation and GARDENS, due to the installation of HARD WEARING FLOOR COVERINGS inside, and a patio and ARTIFICIAL LAWN outside. The accommodation on the GROUND FLOOR is all accessed off the ENTRANCE HALL and comprises, FITTED KITCHEN with separate DINING ROOM which could also be used as a STUDY if required, CLOAKROOM, and finally the SITTING ROOM which spans the LENGTH OF THE PROPERTY with a window to front and uPVC DOUBLE GLAZED FRENCH DOORS to the rear. Heading upstairs THREE BEDROOMS are accessed off landing of which the MAIN BEDROOM is EN SUITE and a FAMILY BATHROOM with THREE PIECE SUITE. Adjacent to the property there is a GARAGE and DRIVEWAY PARKING with gardens wrapping around the CORNER PLOT.