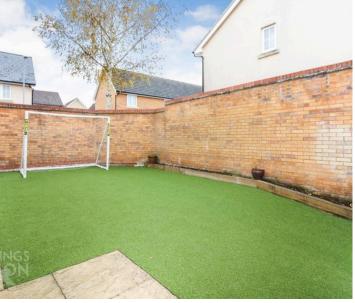

#### THE GREAT OUTDOORS

Leaving the property via the sitting room French doors, the rear garden has an area of hard standing which runs around the boundary with an artificial lawn and brick walled borders. A timber gate leads to the side of the property and a personnel door leads into the garage.