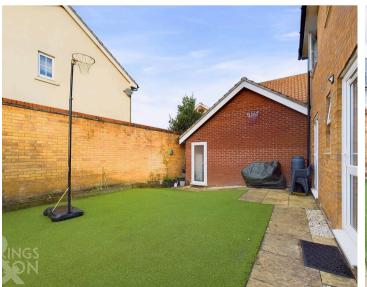

#### THE GREAT OUTDOORS

Leaving the property via the sitting room French doors, the rear garden has an area of hard standing which runs around the boundary with an artificial lawn and brick walled borders. A timber gate leads to the side of the property and a personnel door leads into the garage.