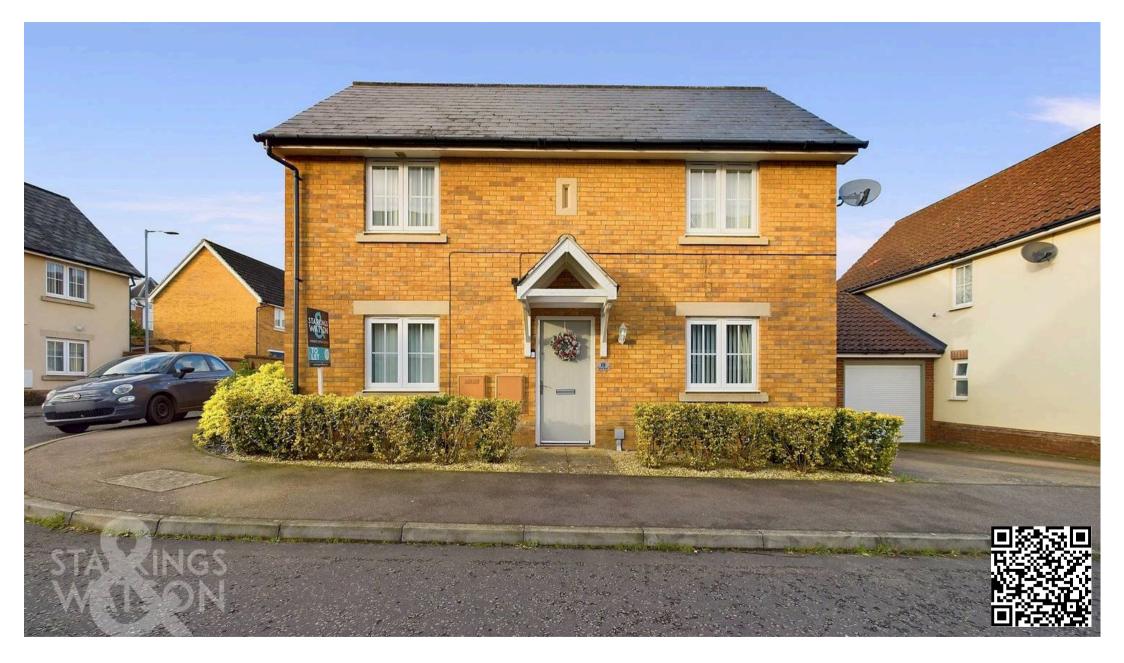

#### SETTING THE SCENE

Approached via a hard standing footpath which leads to the main property, there are shrubs and plantings along the front of the property which wrap around the corner plot. Adjacent to the property off road parking and a garage can be found.