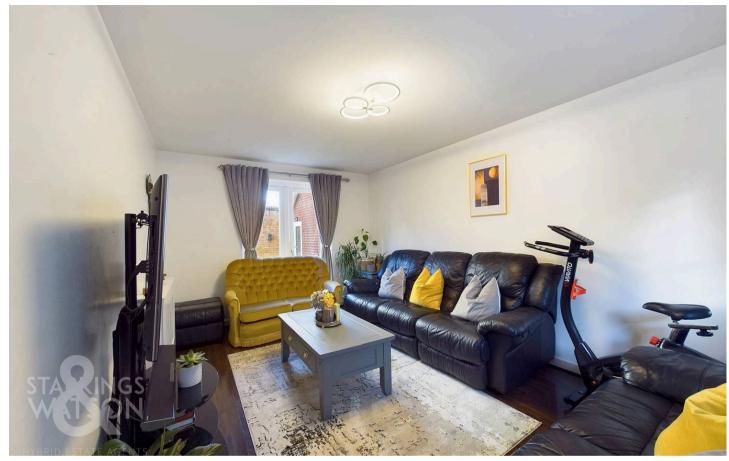

## **Heron Road**

Costessey, Norwich

Move in and benefit from LOW MAINTENANCE accommodation and GARDENS, due to the installation of HARD WEARING FLOOR COVERINGS inside, and a patio and ARTIFICIAL LAWN outside. The accommodation on the GROUND FLOOR is all accessed off the ENTRANCE HALL and comprises, FITTED KITCHEN with separate DINING ROOM which could also be used as a STUDY if required, CLOAKROOM, and finally the SITTING ROOM which spans the LENGTH OF THE PROPERTY with a window to front and uPVC DOUBLE GLAZED FRENCH DOORS to the rear. Heading upstairs THREE BEDROOMS are accessed off landing of which the MAIN BEDROOM is EN SUITE and a FAMILY BATHROOM with THREE PIECE SUITE. Adjacent to the property there is a GARAGE and DRIVEWAY PARKING with gardens wrapping around the CORNER PLOT.