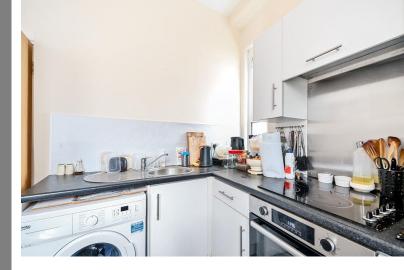

A communal entrance door with security entry system leads to the communal entrance hall. The apartment has an entrance hallway with a security entry phone. This leads to the open plan lounge/kitchen. The kitchen area has a fitted oven and hob with spaces for a fridge/freezer and washing machine. There are double glazed windows to the front aspect.