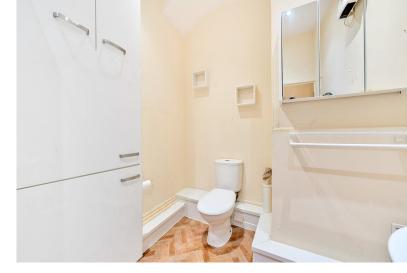

The bedroom is a double room with a large double glazed window and the shower room has a modern white suite with a shower cubicle and electric shower, low level WC and pedestal wash hand basin.

There is currently a tenant in situ who would love to remain and is paying £550.00 per month in rent.