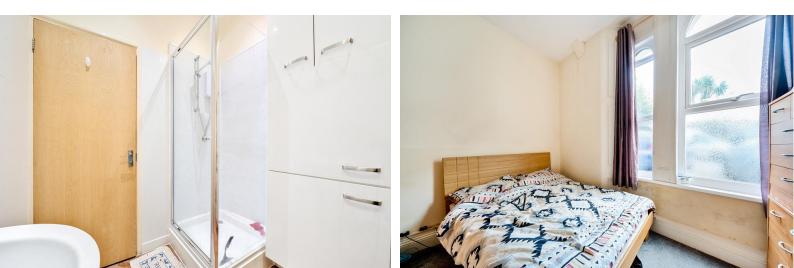

A communal entrance door with security entry system leads to the communal entrance hall. The apartment has an entrance hallway with a security entry phone. This leads to the open plan lounge/kitchen. The kitchen area has a fitted oven and hob with spaces for a fridge/freezer and washing machine. There are double glazed windows to the front aspect.

The bedroom is a double room with a large double glazed window and the shower room has a modern white suite with a shower cubicle and electric shower, low level WC and pedestal wash hand basin.

There is currently a tenant in situ who would love to remain and is paying £550.00 per month in rent.