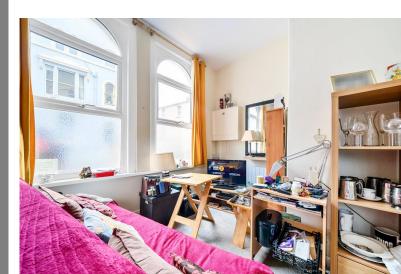

The bedroom is a double room with a large double glazed window and the shower room has a modern white suite with a shower cubicle and electric shower, low level WC and pedestal wash hand basin.

There is currently a tenant in situ who would love to remain and is paying £550.00 per month in rent.