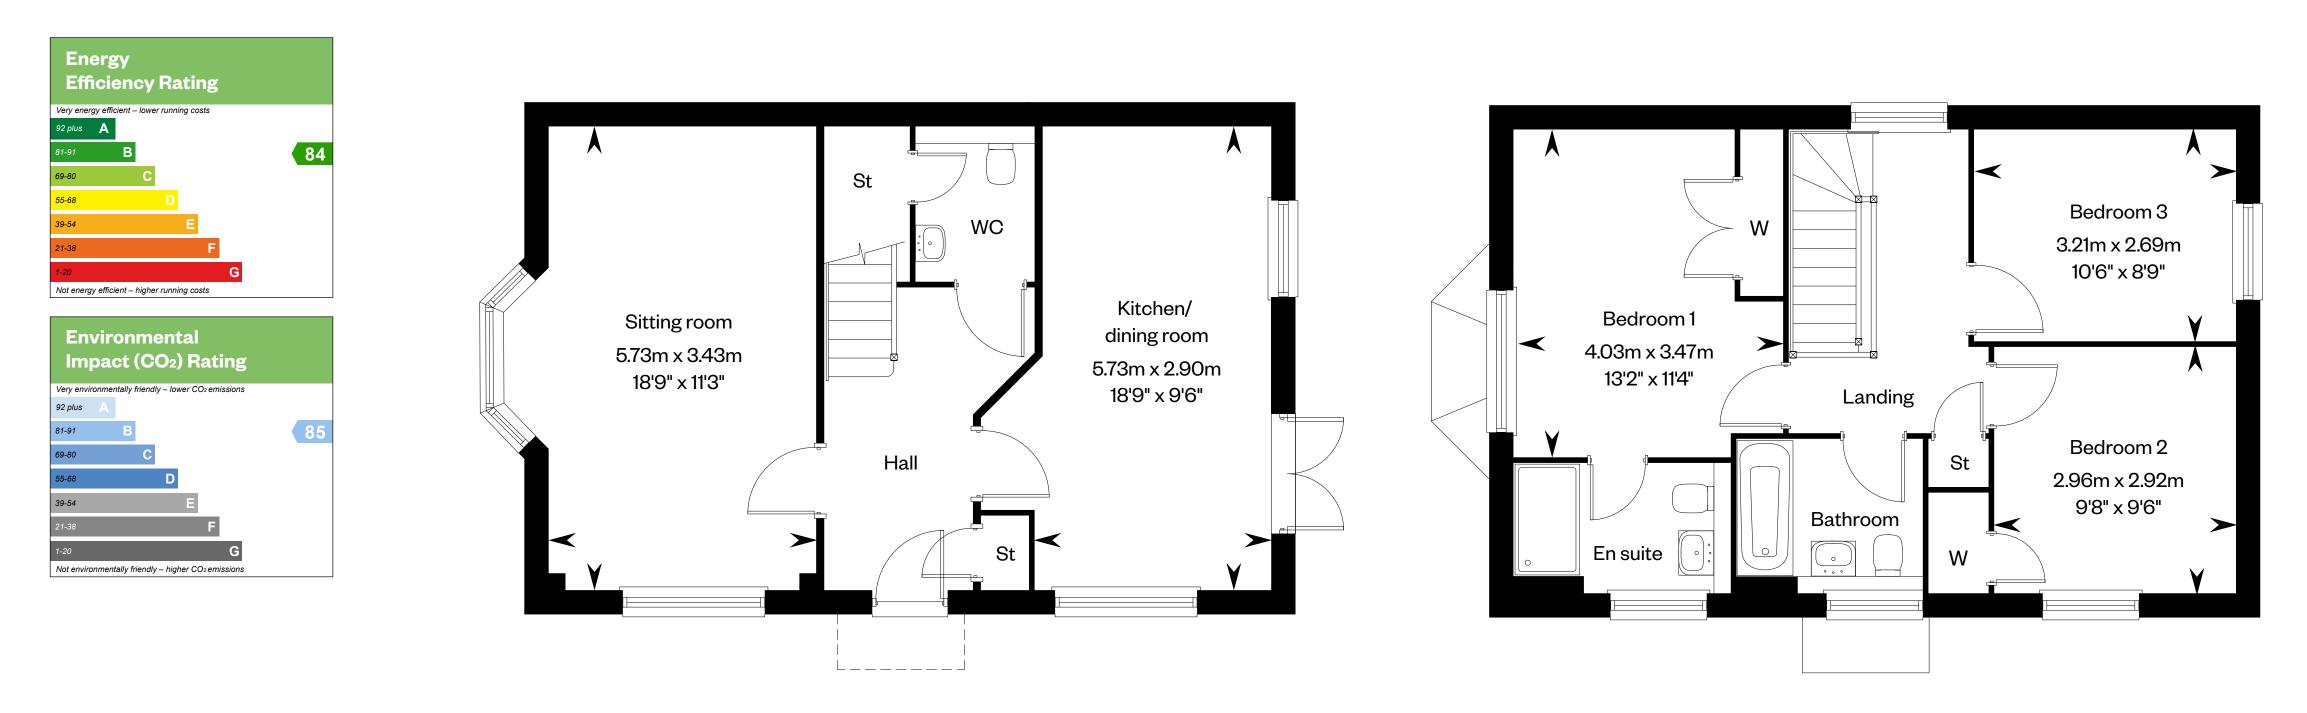

## **The Hurwick**

Plots 187 & 358 – as shown Plots 357, 371, 378, 379 & 385 - handed

Ground floor

Plots 247, 250, 271 & 371 have a stone exterior. Please ask your Sales Consultant for further details. St: Store cupboard. W: Wardrobe.

Scan to view our virtual tour

First floor