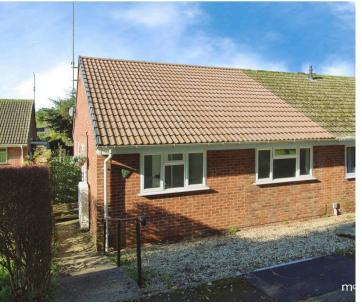

## 18 Overbrook

Swindon, Swindon

Nestled in Eldene, Swindon, this semi-detached bungalow blends comfort and convenience. It features a spacious lounge opening to a sunny south-facing garden with a patio, a modern kitchen/breakfast room, two double bedrooms and three piece bathroom. Added features include a garage, driveway, solar panels and nearby amenities.

Council Tax band: C

Tenure: Freehold

EPC Energy Efficiency Rating: D

EPC Environmental Impact Rating: D

- SEMI-DETACHED BUNGALOW
- GENEROUS SITTING ROOM
- TWO DOUBLE BEDROOMS
- GARAGE AND PARKING
- SOLAR PANELS AND BATTERY
- NO ONWARD CHAIN
- LOW ANNUAL RUNNING COSTS
- NEW CARPETS AND DECORATION
- MODERN KITCHEN AND BATHROOM