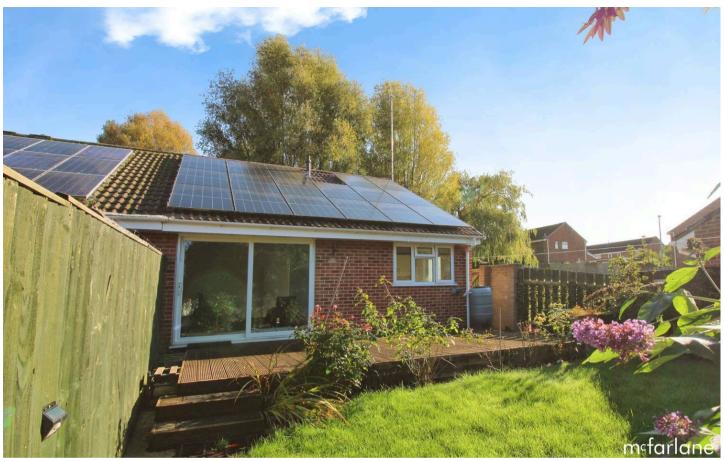

## 18 Overbrook

Swindon, Swindon

Nestled in Eldene, Swindon, this semi-detached bungalow blends comfort and convenience. It features a spacious lounge opening to a sunny south-facing garden with a patio, a modern kitchen/breakfast room, two double bedrooms and three piece bathroom. Added features include a garage, driveway, solar panels and nearby amenities.

Council Tax band: C

Tenure: Freehold

EPC Energy Efficiency Rating: D

EPC Environmental Impact Rating: D

- SEMI-DETACHED BUNGALOW
- GENEROUS SITTING ROOM
- TWO DOUBLE BEDROOMS
- GARAGE AND PARKING
- SOLAR PANELS AND BATTERY
- NO ONWARD CHAIN
- LOW ANNUAL RUNNING COSTS
- NEW CARPETS AND DECORATION
- MODERN KITCHEN AND BATHROOM