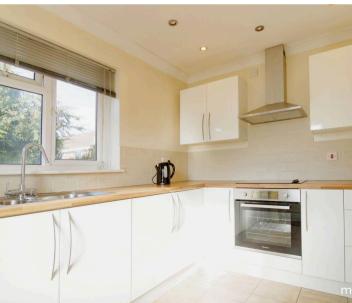

## 18 Overbrook

Swindon, Swindon

Nestled in Eldene, Swindon, this semi-detached bungalow blends comfort and convenience. It features a spacious lounge opening to a sunny south-facing garden with a patio, a modern kitchen/breakfast room, two double bedrooms and three piece bathroom. Added features include a garage, driveway, solar panels and nearby amenities.