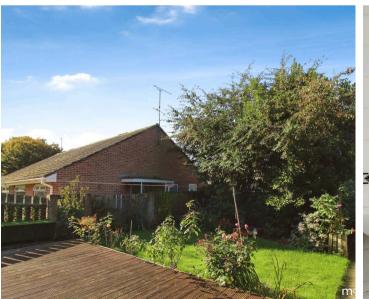

## 18 Overbrook

Swindon, Swindon

Nestled in Eldene, Swindon, this semi-detached bungalow blends comfort and convenience. It features a spacious lounge opening to a sunny south-facing garden with a patio, a modern kitchen/breakfast room, two double bedrooms and three piece bathroom. Added features include a garage, driveway, solar panels and nearby amenities.

Council Tax band: C

Tenure: Freehold

EPC Energy Efficiency Rating: D

EPC Environmental Impact Rating: D

- SEMI-DETACHED BUNGALOW
- GENEROUS SITTING ROOM
- TWO DOUBLE BEDROOMS
- GARAGE AND PARKING
- SOLAR PANELS AND BATTERY
- NO ONWARD CHAIN
- LOW ANNUAL RUNNING COSTS
- NEW CARPETS AND DECORATION
- MODERN KITCHEN AND BATHROOM