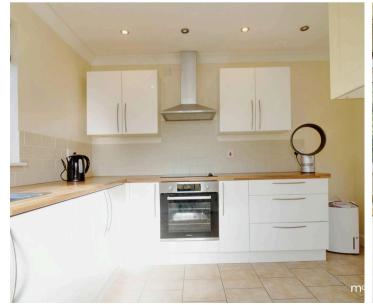

## 18 Overbrook

Swindon, Swindon

Nestled in Eldene, Swindon, this semi-detached bungalow blends comfort and convenience. It features a spacious lounge opening to a sunny south-facing garden with a patio, a modern kitchen/breakfast room, two double bedrooms and three piece bathroom. Added features include a garage, driveway, solar panels and nearby amenities.