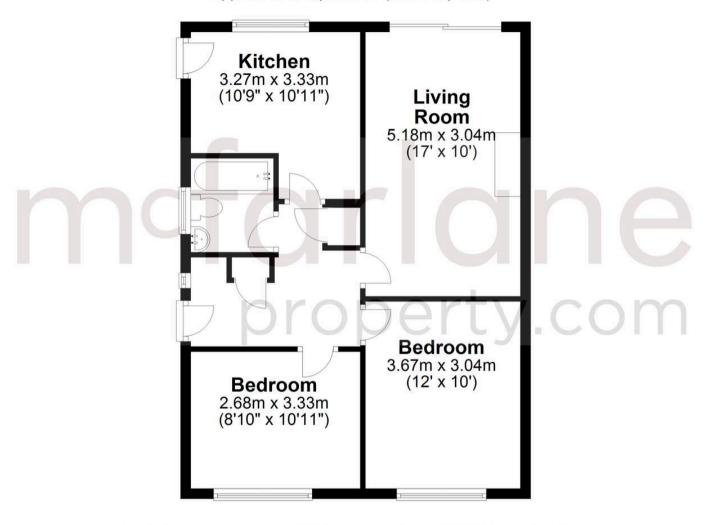

## **Ground Floor**

Approx. 57.9 sq. metres (622.7 sq. feet)

Total area: approx. 57.9 sq. metres (622.7 sq. feet)