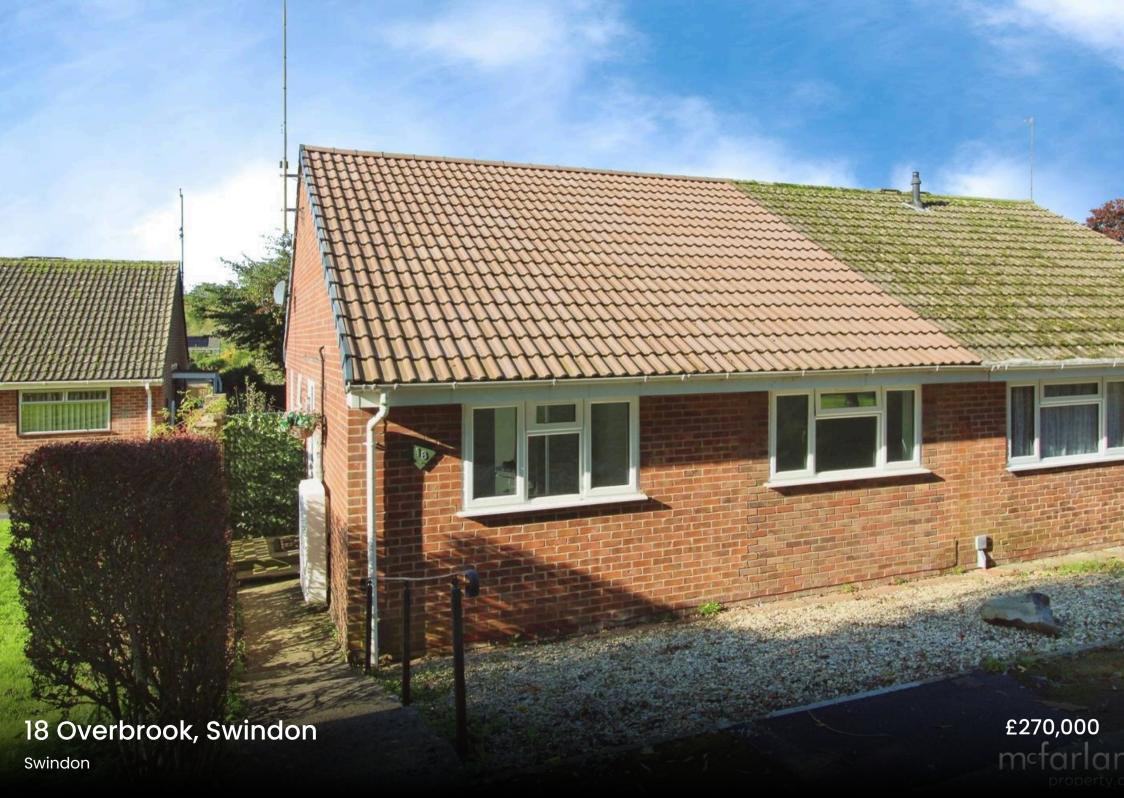

## 18 Overbrook

Swindon, Swindon

Nestled in Eldene, Swindon, this semi-detached bungalow blends comfort and convenience. It features a spacious lounge opening to a sunny south-facing garden with a patio, a modern kitchen/breakfast room, two double bedrooms and three piece bathroom. Added features include a garage, driveway, solar panels and nearby amenities.

Council Tax band: C

Tenure: Freehold

EPC Energy Efficiency Rating: D

EPC Environmental Impact Rating: D

- SEMI-DETACHED BUNGALOW
- GENEROUS SITTING ROOM
- TWO DOUBLE BEDROOMS
- GARAGE AND PARKING
- SOLAR PANELS AND BATTERY
- NO ONWARD CHAIN
- LOW ANNUAL RUNNING COSTS
- NEW CARPETS AND DECORATION
- MODERN KITCHEN AND BATHROOM