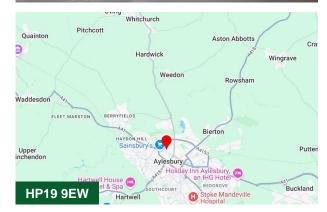

#### Location

Aylesbury, is located within the County Town of Buckinghamshire, and is located approximately 44 miles northwest of central London, 23 miles from Oxford and 15 miles south of Milton Keynes. There is good access to the M1, M40 and M25 motorways, via the A41 and A418. The town centre, bus station and mainline railway station (service to London Marylebone) are within a few minutes drive of the properties.