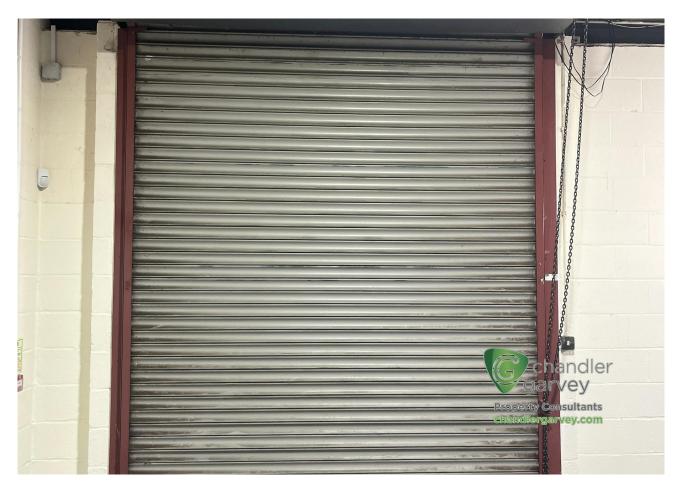

# REFURBISHED INDUSTRIAL UNIT AYLESBURY

**1,554** sq ft (144.37 sq m)

- Parking spaces
- Roller shutter door
- 3 phase electric
- WC and kitchentte
- NO MOTOR TRADE

#### Description

Mid-terrace modern industrial/warehouse unit available on the Vale Industrial Estate. The property comprises a modern terrace of steel frame construction under a pitched roof. Unit 16 offers ground floor storage/production/distribution space, toilets and a tea point. There is parking spaces to the front together with access to the roller shutter