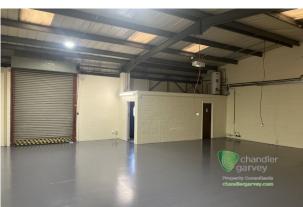

#### Description

Mid-terrace modern industrial/warehouse unit available on the Vale Industrial Estate. The property comprises a modern terrace of steel frame construction under a pitched roof. Unit 16 offers ground floor storage/production/distribution space, toilets and a tea point. There is parking spaces to the front together with access to the roller shutter