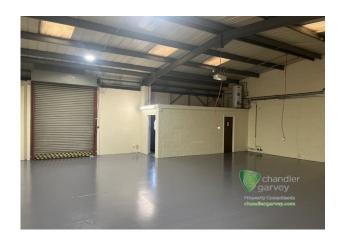

# REFURBISHED INDUSTRIAL UNIT AYLESBURY

**1,554** sq ft (144.37 sq m)

- Parking spaces
- Roller shutter door
- 3 phase electric
- WC and kitchentte
- NO MOTOR TRADE

#### Description

Mid-terrace modern industrial/warehouse unit available on the Vale Industrial Estate. The property comprises a modern terrace of steel frame construction under a pitched roof. Unit 16 offers ground floor storage/production/distribution space, toilets and a tea point. There is parking spaces to the front together with access to the roller shutter