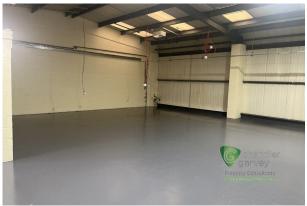

#### Description

Mid-terrace modern industrial/warehouse unit available on the Vale Industrial Estate. The property comprises a modern terrace of steel frame construction under a pitched roof. Unit 16 offers ground floor storage/production/distribution space, toilets and a tea point. There is parking spaces to the front together with access to the roller shutter