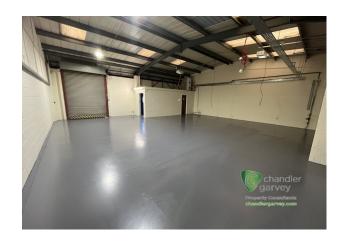

# REFURBISHED INDUSTRIAL UNIT AYLESBURY

**1,554** sq ft (144.37 sq m)

- Parking spaces
- Roller shutter door
- 3 phase electric
- WC and kitchentte
- NO MOTOR TRADE

#### Description

Mid-terrace modern industrial/warehouse unit available on the Vale Industrial Estate. The property comprises a modern terrace of steel frame construction under a pitched roof. Unit 16 offers ground floor storage/production/distribution space, toilets and a tea point. There is parking spaces to the front together with access to the roller shutter