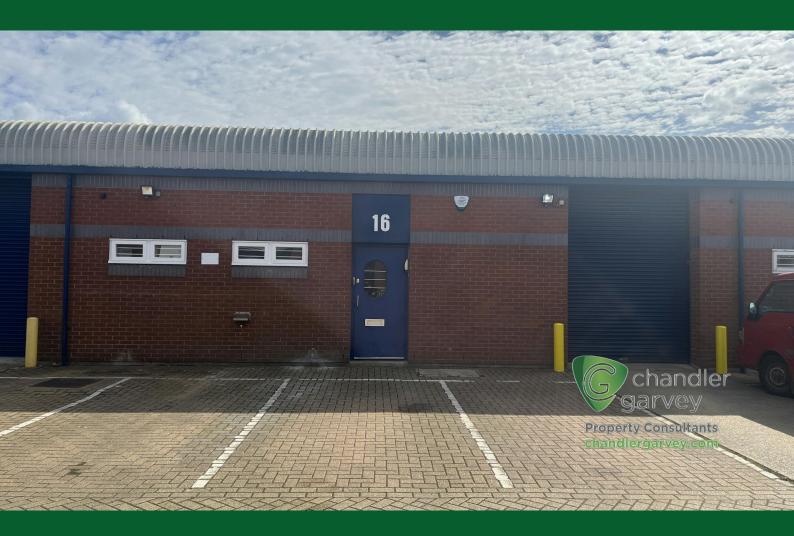

# Unit 16

Vale Industrial Centre, Southern Road, Aylesbury, HP19 9EW

# REFURBISHED INDUSTRIAL UNIT AYLESBURY

**1,554** sq ft (144.37 sq m)

- Parking spaces
- Roller shutter door
- 3 phase electric
- WC and kitchentte
- NO MOTOR TRADE

#### Description

Mid-terrace modern industrial/warehouse unit available on the Vale Industrial Estate. The property comprises a modern terrace of steel frame construction under a pitched roof. Unit 16 offers ground floor storage/production/distribution space, toilets and a tea point. There is parking spaces to the front together with access to the roller shutter