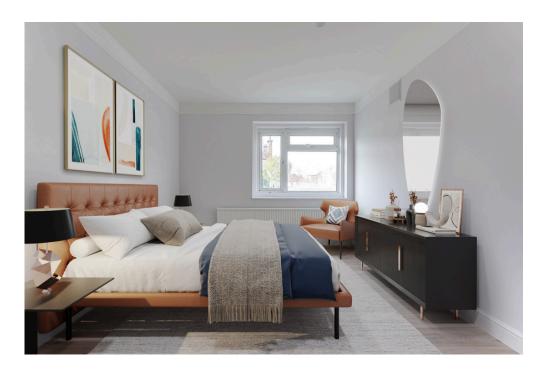

All three bedrooms are doubles. The main bedroom is approximately 15ft by 10ft, with lots of room for a kingsize bed and bedroom furniture. The second double bedroom (approx. 14ft by 9ft) and the third bedroom (also a double) both have tall built-in cupboards. The large family bathroom is mainly tiled and fitted with a modern suite that includes a bath with a mixer shower and glass screen, and a freestanding washbasin and WC. Wide obscured glass windows provide natural light and ventilation.

The apartment has been recently refurbished and is in excellent condition throughout, with contemporary fixtures and fittings, including wood laminate flooring and spotlights, and mainly white and pale grey décor that emphasises sense of light and space. the property has gas central heating and double glazing.