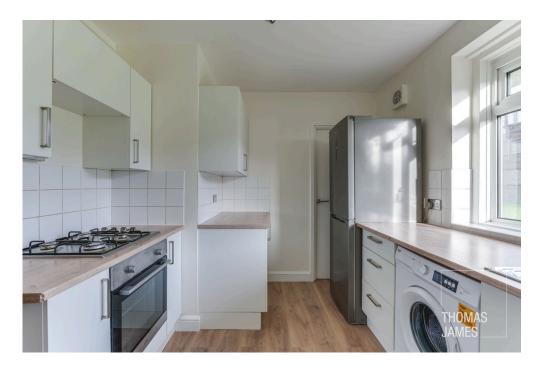

The living room measures a generous 17'2" by 11'2", providing ample space for a lounge area and dining zone, and is conveniently located just inside the front door and directly opposite the kitchen. The kitchen has a wide window above the sink with garden views and plenty of storage space, with two large built-in cupboards in addition to the fitted wall and floor cabinets. The cabinets are fitted galleystyle and house a combination of integrated and freestanding appliances as well as providing lots of worktop space backed by a practical and stylish white tiled splashback.