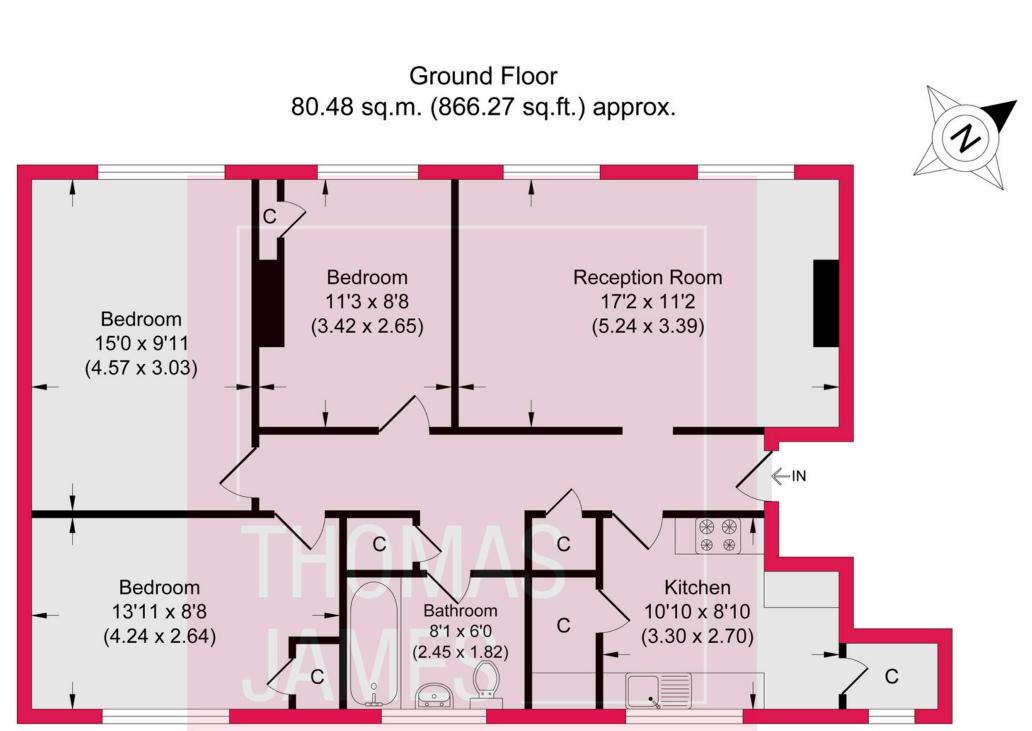

The 866 sq ft apartment comprises a living room, separate kitchen, bathroom, and three double bedrooms, all set around a long central hallway with built-in storage cupboards. All rooms are a good size, and all have large picture windows with views of the grounds.

The living room measures a generous 17'2" by 11'2", providing ample space for a lounge area and dining zone, and is conveniently located just inside the front door and directly opposite the kitchen. The kitchen has a wide window above the sink with garden views and plenty of storage space, with two large built-in cupboards in addition to the fitted wall and floor cabinets. The cabinets are fitted galleystyle and house a combination of integrated and freestanding appliances as well as providing lots of worktop space backed by a practical and stylish white tiled splashback.

All three bedrooms are doubles. The main bedroom is approximately 15ft by 10ft, with lots of room for a kingsize bed and bedroom furniture. The second double bedroom (approx. 14ft by 9ft) and the third bedroom (also a double) both have tall built-in cupboards. The large family bathroom is mainly tiled and fitted with a modern suite that includes a bath with a mixer shower and glass screen, and a freestanding washbasin and WC. Wide obscured glass windows provide natural light and ventilation.

## TOTAL FLOOR AREA : 80.48 sq.m. (866.27 sq.ft.) approx.

Whilst every attempt has been made to ensure the accuracy of the floor plan contained here measurements of doors, windows, rooms and any other items are approximate and no responsibility is taken for any error omission, or misstatement. This plan is for illustrative purposes only and should be used as such by any prospective purchaser. The services system and appliances shown have not been tested and no guarantee as to their operability or efficiency can be given.