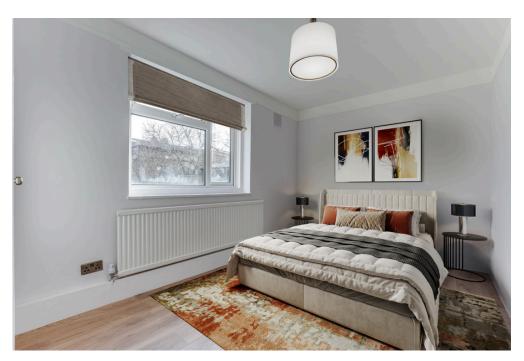

All three bedrooms are doubles. The main bedroom is approximately 15ft by 10ft, with lots of room for a kingsize bed and bedroom furniture. The second double bedroom (approx. 14ft by 9ft) and the third bedroom (also a double) both have tall built-in cupboards. The large family bathroom is mainly tiled and fitted with a modern suite that includes a bath with a mixer shower and glass screen, and a freestanding washbasin and WC. Wide obscured glass windows provide natural light and ventilation.

The apartment has been recently refurbished and is in excellent condition throughout, with contemporary fixtures and fittings, including wood laminate flooring and spotlights, and mainly white and pale grey décor that emphasises sense of light and space. the property has gas central heating and double glazing.