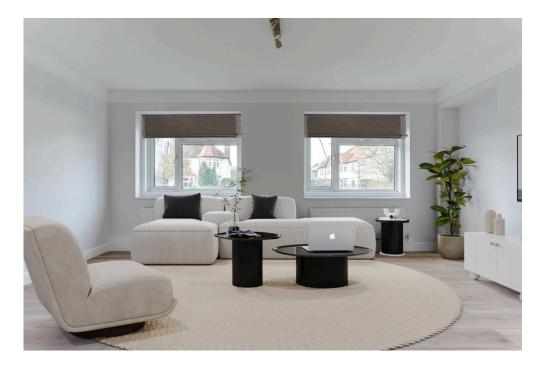

The living room measures a generous 17'2" by 11'2", providing ample space for a lounge area and dining zone, and is conveniently located just inside the front door and directly opposite the kitchen. The kitchen has a wide window above the sink with garden views and plenty of storage space, with two large built-in cupboards in addition to the fitted wall and floor cabinets. The cabinets are fitted galleystyle and house a combination of integrated and freestanding appliances as well as providing lots of worktop space backed by a practical and stylish white tiled splashback.

The apartment has been recently refurbished and is in excellent condition throughout, with contemporary fixtures and fittings, including wood laminate flooring and spotlights, and mainly white and pale grey décor that emphasises sense of light and space. the property has gas central heating and double glazing.