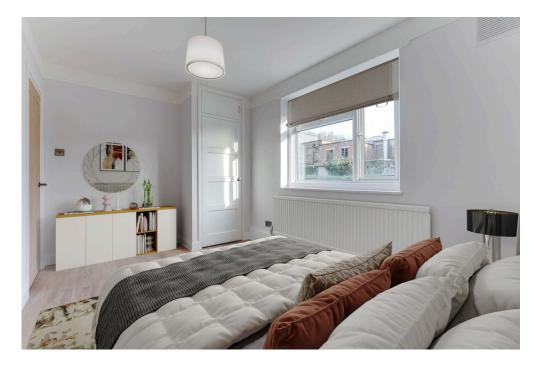

All three bedrooms are doubles. The main bedroom is approximately 15ft by 10ft, with lots of room for a kingsize bed and bedroom furniture. The second double bedroom (approx. 14ft by 9ft) and the third bedroom (also a double) both have tall built-in cupboards. The large family bathroom is mainly tiled and fitted with a modern suite that includes a bath with a mixer shower and glass screen, and a freestanding washbasin and WC. Wide obscured glass windows provide natural light and ventilation.

The apartment has been recently refurbished and is in excellent condition throughout, with contemporary fixtures and fittings, including wood laminate flooring and spotlights, and mainly white and pale grey décor that emphasises sense of light and space. the property has gas central heating and double glazing.