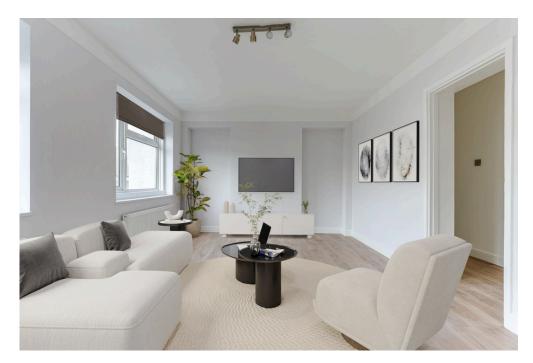

The living room measures a generous 17'2" by 11'2", providing ample space for a lounge area and dining zone, and is conveniently located just inside the front door and directly opposite the kitchen. The kitchen has a wide window above the sink with garden views and plenty of storage space, with two large built-in cupboards in addition to the fitted wall and floor cabinets. The cabinets are fitted galleystyle and house a combination of integrated and freestanding appliances as well as providing lots of worktop space backed by a practical and stylish white tiled splashback.

The apartment has been recently refurbished and is in excellent condition throughout, with contemporary fixtures and fittings, including wood laminate flooring and spotlights, and mainly white and pale grey décor that emphasises sense of light and space. the property has gas central heating and double glazing.