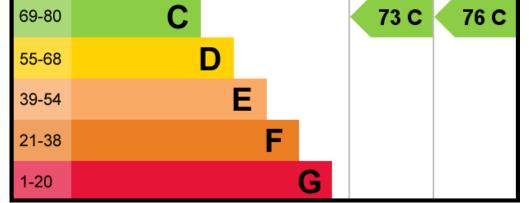

Ground floor flat 3 Bedrooms 1 Reception Room 1 Bathroom CT band: C Council: Barnet EPC rating: C

Service Charge: £2,264 PA Ground Rent: Nil Chain Free 117 year lease

Situated in the corner of a quiet cul-de-sac, the block is set back behind a sweeping gated drive bounded by a low brick wall topped with smart railings. Accessed via the communal entrance, this dual aspect property is light and airy, with picture windows that provide views of the surrounding communal landscaped gardens.

17-acre Victoria Park, with gardens, sports courts and a popular play area, is a couple of minutes' walk from the apartment.

| Score | Energy rating | Current | Potential |
|-------|---------------|---------|-----------|
| 92+   | Α             |         |           |
| 81-91 | В             |         |           |