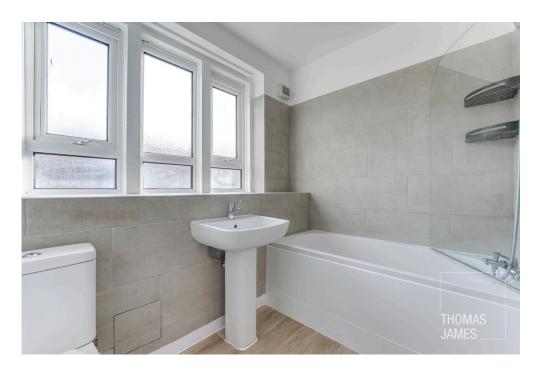

All three bedrooms are doubles. The main bedroom is approximately 15ft by 10ft, with lots of room for a kingsize bed and bedroom furniture. The second double bedroom (approx. 14ft by 9ft) and the third bedroom (also a double) both have tall built-in cupboards. The large family bathroom is mainly tiled and fitted with a modern suite that includes a bath with a mixer shower and glass screen, and a freestanding washbasin and WC. Wide obscured glass windows provide natural light and ventilation.