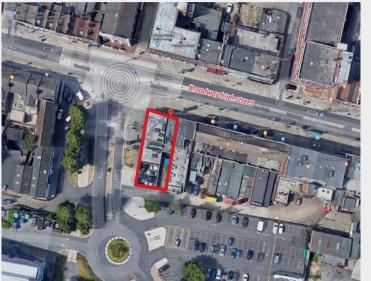

#### Location

The subject property provides an exciting opportunity to occupy a prominent corner position on the busy Broadway in Bexleyheath. The premises is situated close to Oaklands Car Park, benefiting from 125 spaces for shoppers, and Bowling Centre Car Park, which provides 193 car parking spaces. The area is also served by several bus routes, linking Bexleyheath with Lewisham, Erith, Eltham, North Greenwich, Bromley, Thamesmead, Blackheath, Orpington, Abbey Wood and Woolwich. The property has several Neighbouring occupiers which include Fireaway Pizza, Wimpy, KFC, Pizza Express, Kaspa's, Asda, Cakebox and Ladbrokes aswell as established independent operators.