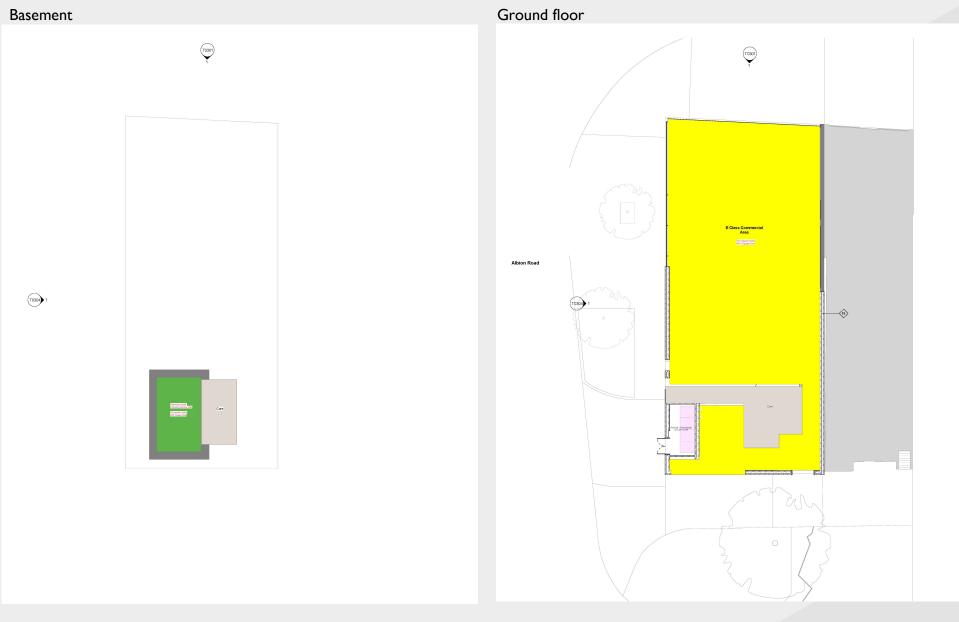

# Floor Plans

## Accommodation / Availability

| Unit                        | Sq ft | Sq m   | Availability |
|-----------------------------|-------|--------|--------------|
| Ground - Class E Retail Use | 4,014 | 372.91 | Available    |
| Total                       | 4,014 | 372.91 |              |