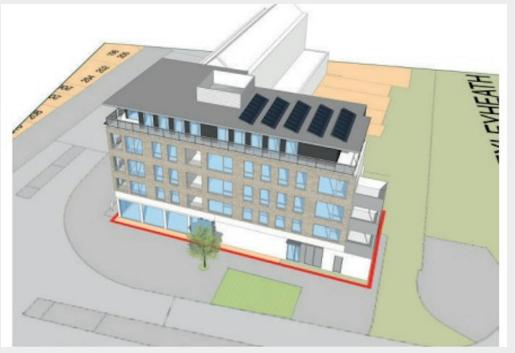

## Description

The property occupies the ground floor of a 3 storey corner building which is to be developed into 9 residential units comprising  $5 \times 2$  bed and  $4 \times 1$  bed flat on a prominent location. Internally the space is to be handed over in developer's shell and core speciation with capped off services. The development is expected to be complete in Q1 2026.

# Configuration

Shell and Core