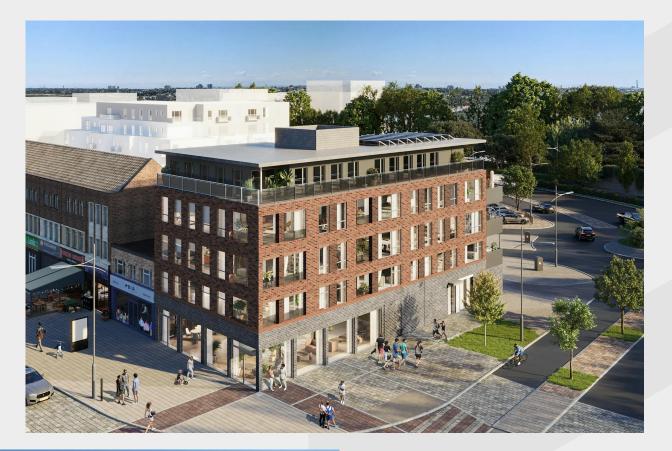

# **TOLET**

Class E Retail / Leisure 4,014 sq ft / 372.9 sq m Rent on application

A new prominent ground floor unit suitable for class E retail use available from Q1 2026.

- New development
- Pre let opportunities
- Notable occupiers situated close by
- Developers shell core fit out with capped off services
- Town Centre location
- To be developed in 12-18 months
- Expected to be completed by Q1 2026

## Description

The property occupies the ground floor of a 3 storey corner building which is to be developed into 9 residential units comprising  $5 \times 2$  bed and  $4 \times 1$  bed flat on a prominent location. Internally the space is to be handed over in developer's shell and core speciation with capped off services. The development is expected to be complete in Q1 2026.