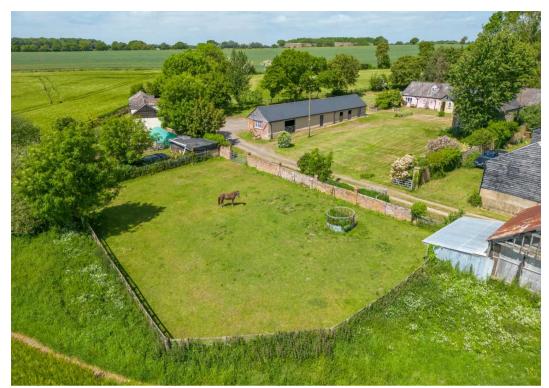

## Tannis Court Farm, Aspenden

Aspenden, Buntingford

Ensum Brown is delighted to offer for sale the rare opportunity to purchase a lot of 2.25 acres, with a detached cottage in need of updating, outbuildings and land in Aspenden. This lot enjoys countryside views, equestrian facilities and the option to purchase further land/buildings if desired.

#### **Property Insight**

Ensum Brown is delighted to offer for sale this unique opportunity to purchase a detached cottage with an array of outbuildings and land in the highly soughtafter village of Aspenden. This rural offering is approx. 2.25 acres, accessed via a 1.5-mile track and benefiting from stunning countryside views, equestrian facilities including stables, a barn and menage, and an excellent opportunity to add further value by updating the house throughout. There is also the opportunity to purchase further land/buildings, if desired.

With a total offering of 2.25 acres, this is an incredibly unique opportunity to purchase a large detached cottage with outbuildings and land. This rurally located property is accessed via a 1.5-mile track, enjoying stunning countryside views to multiple aspects and beautiful paddocks and fields.

The property itself enjoys a lovely frontage, surrounded by well-tended and stocked gardens, mature trees and shrubs, access to a large detached garage, and ample parking for a multitude of vehicles. The cottage would benefit from updating throughout, and for those with horses, there is a range of excellent equestrian facilities, including stables, a barn, menage, and paddocks.