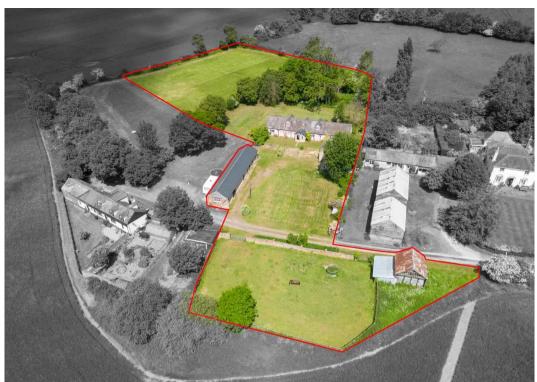

#### **Property Insight**

Ensum Brown is delighted to offer for sale this unique opportunity to purchase a detached cottage with an array of outbuildings and land in the highly soughtafter village of Aspenden. This rural offering is approx. 2.25 acres, accessed via a 1.5-mile track and benefiting from stunning countryside views, equestrian facilities including stables, a barn and menage, and an excellent opportunity to add further value by updating the house throughout. There is also the opportunity to purchase further land/buildings, if desired.

With a total offering of 2.25 acres, this is an incredibly unique opportunity to purchase a large detached cottage with outbuildings and land. This rurally located property is accessed via a 1.5-mile track, enjoying stunning countryside views to multiple aspects and beautiful paddocks and fields.

- Unique & Rarely Available Offering Of A Small Holding
- Private Land Of Approximately 2.25 Acres
- 5 Bedroom Detached Cottage
- 5 Reception Rooms
- Range Of Outbuildings & Equestrian Facilities
- Rural Setting Accessed From 1.5 Mile Track
- Stunning Countryside Views
- Opportunity To Add Value By Updating
- Also Available As A Larger Offering If Desired,
   With Additional 4 Bed Detached Cottage
- Sold With No Upward Chain

Tenure: Freehold

- Unique & Rarely Available Offering Of A Small Holding
- Private Land Of Approximately 2.25 Acres
- 5 Bedroom Detached Cottage
- 5 Reception Rooms
- Range Of Outbuildings & Equestrian Facilities
- Rural Setting Accessed From 1.5 Mile Track
- Stunning Countryside Views
- Opportunity To Add Value By Updating
- Also Available As A Larger Offering If Desired, With Additional 4 Bed Detached Cottage
- Sold With No Upward Chain