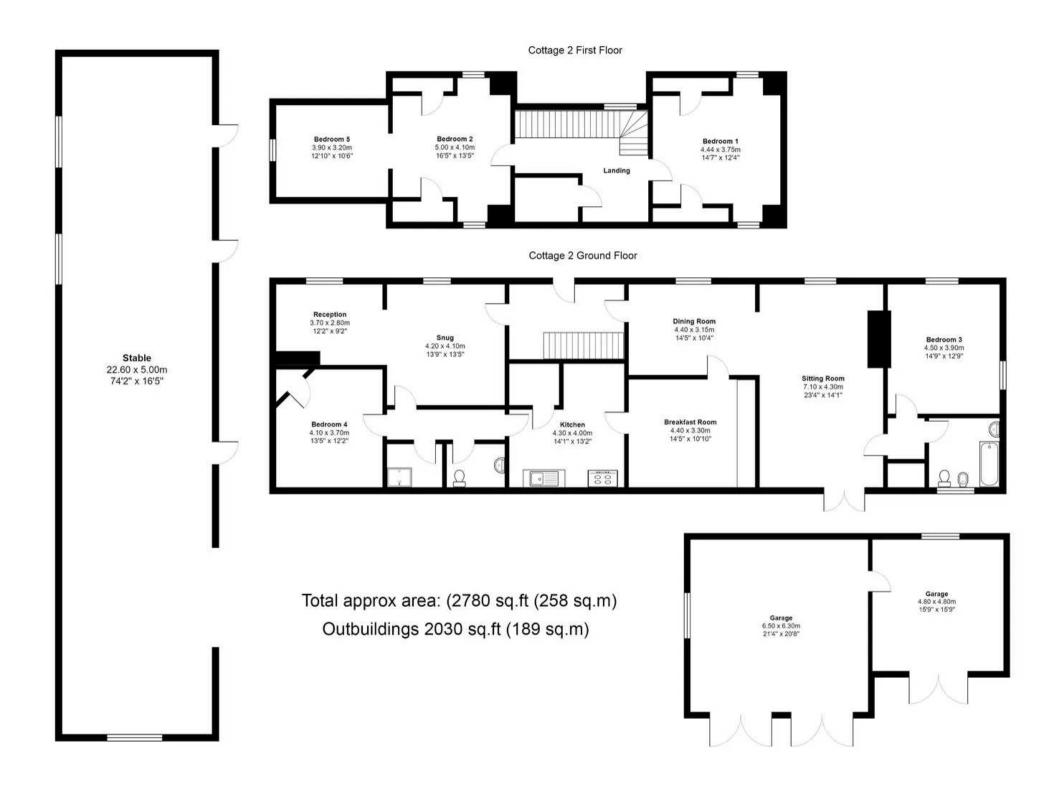

The cottage boasts over 2780sq ft of versatile living space, and once inside, the large entrance hallway provides space for furniture, stairs to the first floor, and doors through to the entire downstairs living space. There is a large kitchen with an adjoining breakfast room, offering an excellent opportunity to renovate and add value, as well as access to a cloakroom WC and utility space. The rest of the ground floor comprises a dining room, sitting room, snug and reception room, each providing scope for future owners to put their own stamp on things, as well as ample space for a variety of furniture. Bedrooms 3 and 4 can also be found on the ground floor glopa with the family bethroom, currently comprising