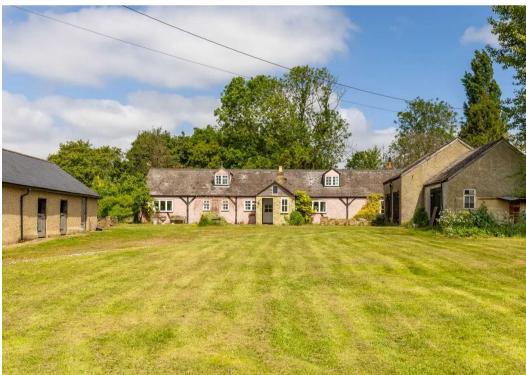

The property itself enjoys a lovely frontage, surrounded by well-tended and stocked gardens, mature trees and shrubs, access to a large detached garage, and ample parking for a multitude of vehicles. The cottage would benefit from updating throughout, and for those with horses, there is a range of excellent equestrian facilities, including stables, a barn, menage, and paddocks.

The cottage boasts over 2780sq ft of versatile living space, and once inside, the large entrance hallway provides space for furniture, stairs to the first floor, and doors through to the entire downstairs living space. There is a large kitchen with an adjoining breakfast room, offering an excellent opportunity to renovate and add value, as well as access to a cloakroom WC and utility space. The rest of the ground floor comprises a dining room, sitting room, snug and reception room, each providing scope for future owners to put their own stamp on things, as well as ample space for a variety of furniture. Bedrooms 3 and 4 can also be found on the ground floor glopa with the family bethroom, currently comprising