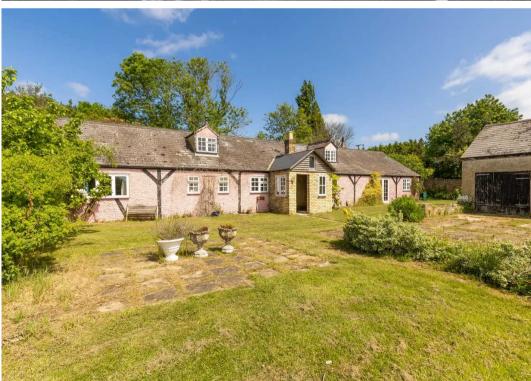

The property itself enjoys a lovely frontage, surrounded by well-tended and stocked gardens, mature trees and shrubs, access to a large detached garage, and ample parking for a multitude of vehicles. The cottage would benefit from updating throughout, and for those with horses, there is a range of excellent equestrian facilities, including stables, a barn, menage, and paddocks.

The cottage boasts over 2780sq ft of versatile living space, and once inside, the large entrance hallway provides space for furniture, stairs to the first floor, and doors through to the entire downstairs living space. There is a large kitchen with an adjoining breakfast room, offering an excellent opportunity to renovate and add value, as well as access to a cloakroom WC and utility space. The rest of the ground floor comprises a dining room, sitting room, snug and reception room, each providing scope for future owners to put their own stamp on things, as well as ample space for a variety of furniture. Bedrooms 3 and 4 can also be found on the ground floor glopa with the family bethroom, currently comprising