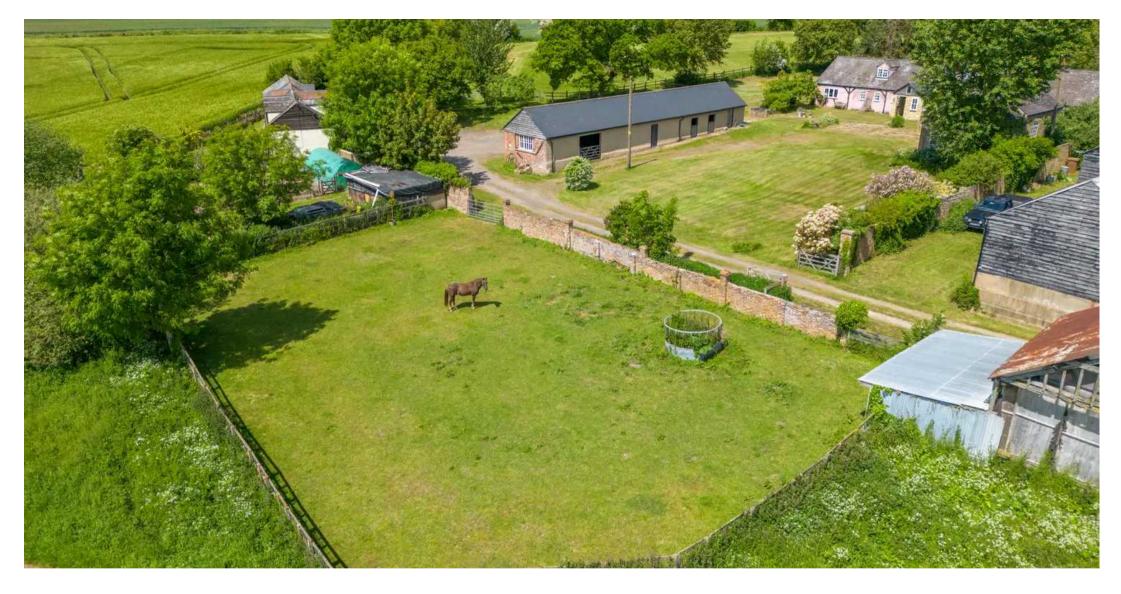

## Tannis Court Farm, Aspenden

Aspenden, Buntingford

Ensum Brown is delighted to offer for sale the rare opportunity to purchase a lot of 2.25 acres, with a detached cottage in need of updating, outbuildings and land in Aspenden. This lot enjoys countryside views, equestrian facilities and the option to purchase further land/buildings if desired.

#### **Property Insight**

Ensum Brown is delighted to offer for sale this unique opportunity to purchase a detached cottage with an array of outbuildings and land in the highly soughtafter village of Aspenden. This rural offering is approx. 2.25 acres, accessed via a 1.5-mile track and benefiting from stunning countryside views, equestrian facilities including stables, a barn and menage, and an excellent opportunity to add further value by updating the house throughout. There is also the opportunity to purchase further land/buildings, if desired.

With a total offering of 2.25 acres, this is an incredibly unique opportunity to purchase a large detached cottage with outbuildings and land. This rurally located property is accessed via a 1.5-mile track, enjoying stunning countryside views to multiple aspects and beautiful paddocks and fields.

The property itself enjoys a lovely frontage, surrounded by well-tended and stocked gardens, mature trees and shrubs, access to a large detached garage, and ample parking for a multitude of vehicles. The cottage would benefit from updating throughout, and for those with horses, there is a range of excellent equestrian facilities, including stables, a barn, menage, and paddocks.