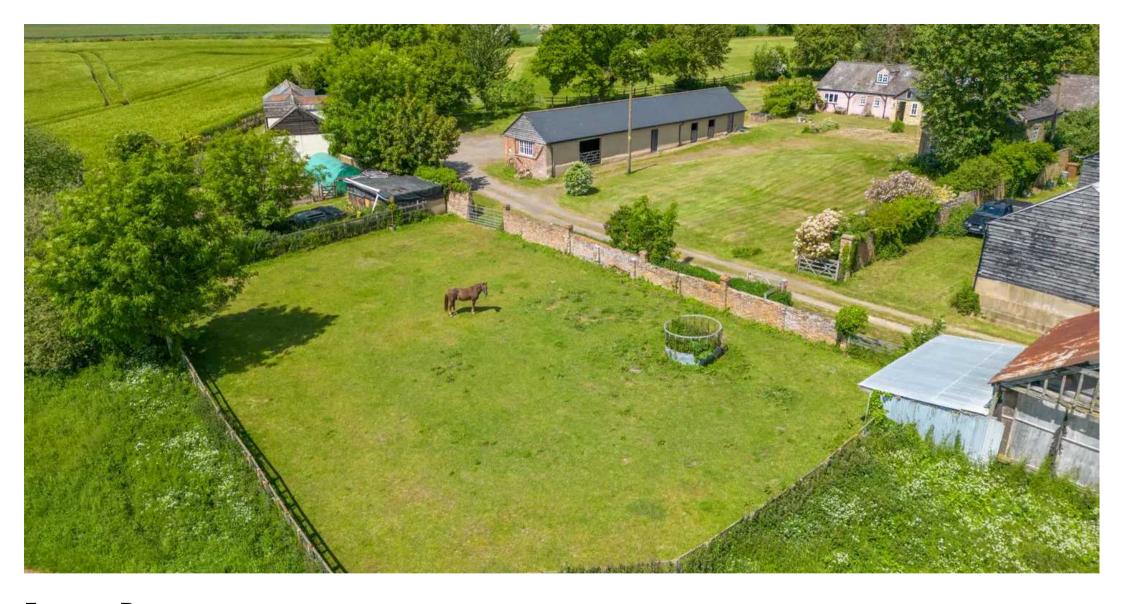

#### **Property Insight**

Ensum Brown is delighted to offer for sale this unique opportunity to purchase a detached cottage with an array of outbuildings and land in the highly soughtafter village of Aspenden. This rural offering is approx. 2.25 acres, accessed via a 1.5-mile track and benefiting from stunning countryside views, equestrian facilities including stables, a barn and menage, and an excellent opportunity to add further value by updating the house throughout. There is also the opportunity to purchase further land/buildings, if desired.

With a total offering of 2.25 acres, this is an incredibly unique opportunity to purchase a large detached cottage with outbuildings and land. This rurally located property is accessed via a 1.5-mile track, enjoying stunning countryside views to multiple aspects and beautiful paddocks and fields.

The property itself enjoys a lovely frontage, surrounded by well-tended and stocked gardens, mature trees and shrubs, access to a large detached garage, and ample parking for a multitude of vehicles. The cottage would benefit from updating throughout, and for those with horses, there is a range of excellent equestrian facilities, including stables, a barn, menage, and paddocks.