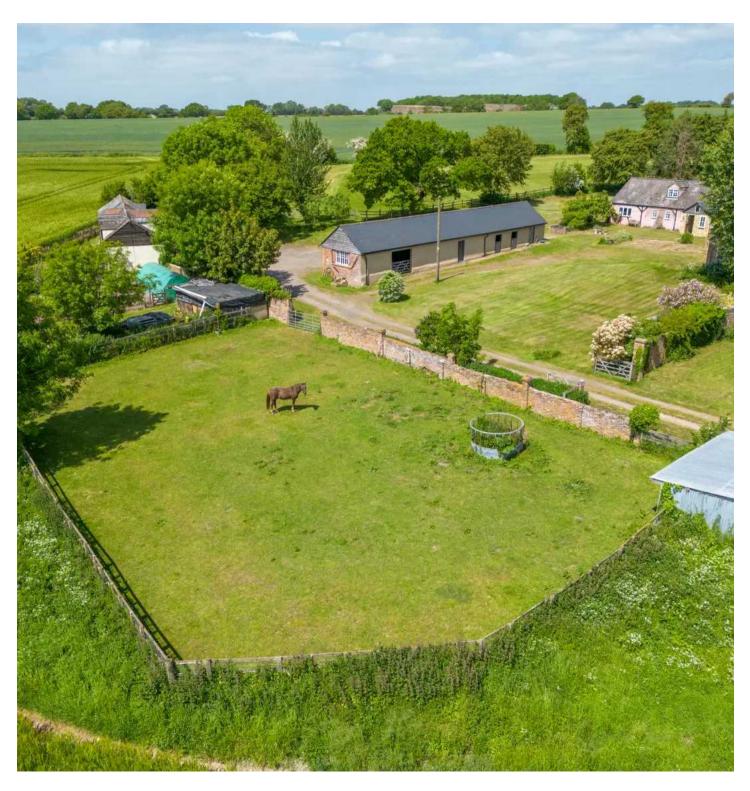

## Tannis Court Farm, Aspenden

Aspenden, Buntingford

Ensum Brown is delighted to offer for sale the rare opportunity to purchase a lot of 2.25 acres, with a detached cottage in need of updating, outbuildings and land in Aspenden. This lot enjoys countryside views, equestrian facilities and the option to purchase further land/buildings if desired.

#### **Property Insight**

Ensum Brown is delighted to offer for sale this unique opportunity to purchase a detached cottage with an array of outbuildings and land in the highly soughtafter village of Aspenden. This rural offering is approx. 2.25 acres, accessed via a 1.5-mile track and benefiting from stunning countryside views, equestrian facilities including stables, a barn and menage, and an excellent opportunity to add further value by updating the house throughout. There is also the opportunity to purchase further land/buildings, if desired.

With a total offering of 2.25 acres, this is an incredibly unique opportunity to purchase a large detached cottage with outbuildings and land. This rurally located property is accessed via a 1.5-mile track, enjoying stunning countryside views to multiple aspects and beautiful paddocks and fields.

The property itself enjoys a lovely frontage, surrounded by well-tended and stocked gardens, mature trees and shrubs, access to a large detached garage, and ample parking for a multitude of vehicles. The cottage would benefit from updating throughout, and for those with horses, there is a range of excellent equestrian facilities, including stables, a barn, menage, and paddocks.