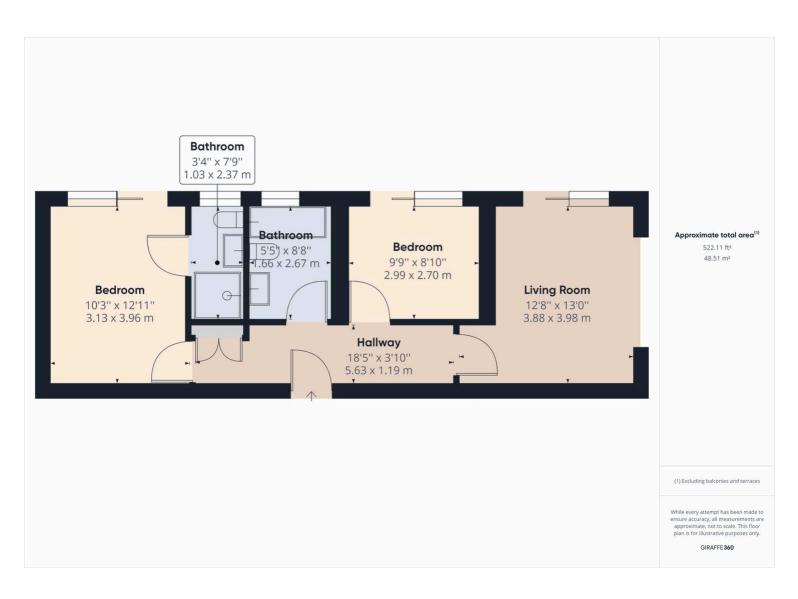

## **Sitting Room**

13' 1" x 12' 9" (3.98m x 3.88m)

## **Bedroom One**

13' 0" x 10' 3" (3.96m x 3.13m)

#### **Bedroom Two**

9' 10" x 8' 10" (2.99m x 2.70m)

### Bathroom

8' 9" x 5' 5" (2.67m x 1.66m)

En-suite

You can include any text here. The text can be modified upon generating your brochure.