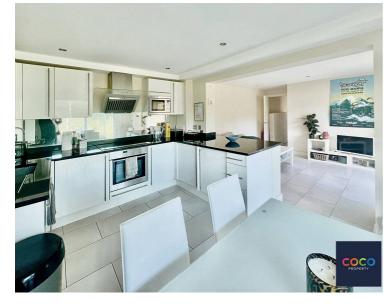

wo Bedrooms • - Allocated Parking • - Open Plan • - Leisure Centre • - En-suite • - Large Balcony • - No Chain • - Well Presented





Well-presented two bedroom apartment situated in Atlantic house in Ocean Views. The property has two double bedrooms, en-suite to master, open plan lo...

Council Tax band: C

Tenure: Leasehold

EPC Energy Efficiency Rating: D

EPC Environmental Impact Rating: D







- Two Bedrooms
- Allocated Parking
- Open Plan
- Leisure Centre
- En-suite
- Large Balcony
- No Chain
- Well Presented







## **Sitting Room**

13' 1" x 12' 9" (3.98m x 3.88m)

# Kitchen/Diner

13' 5" x 9' 11" (4.09m x 3.02m)

## **Bedroom One**

13' 0" x 10' 3" (3.96m x 3.13m)

#### **Bedroom Two**

9' 10" x 8' 10" (2.99m x 2.70m)

### Bathroom

8' 9" x 5' 5" (2.67m x 1.66m)

En-suite









You can include any text here. The text can be modified upon generating your brochure.