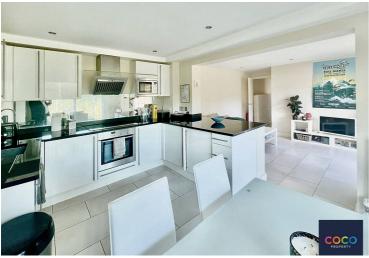

# Flat 135, Atlantic House, 1 Ayton Drive

£150,000 Leasehold

- Two Bedrooms • - Allocated Parking • - Open Plan • - Leisure Centre • - En-suite • - Large Balcony • - No Chain • - Well Presented





Well-presented two bedroom apartment situated in Atlantic house in Ocean Views. The property has two double bedrooms, en-suite to master, open plan lo...

Council Tax band: C

Tenure: Leasehold

EPC Energy Efficiency Rating: D

EPC Environmental Impact Rating: D







- Two Bedrooms
- Allocated Parking
- Open Plan
- Leisure Centre
- En-suite
- Large Balcony
- No Chain
- Well Presented







## **Sitting Room**

13' 1" x 12' 9" (3.98m x 3.88m)

# Kitchen/Diner

13' 5" x 9' 11" (4.09m x 3.02m)

## **Bedroom One**

13' 0" x 10' 3" (3.96m x 3.13m)

#### **Bedroom Two**

9' 10" x 8' 10" (2.9