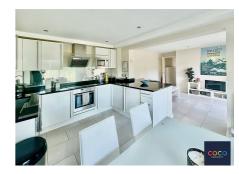

# Flat 135, Atlantic House, 1 Ayton Drive

£150,000 Leasehold

- Two Bedrooms • - Allocated Parking • - Open Plan • - Leisure Centre • - En-suite • - Large Balcony • - No Chain • - Well Presented





Well-presented two bedroom apartment situated in Atlantic house in Ocean Views. The property has two double bedrooms, en-suite to master, open plan lo...

Council Tax band: C

Tenure: Leasehold

EPC Energy Efficiency Rating: D

EPC Environmental Impact Rating: D







- Two Bedrooms
- Allocated Parking
- Open Plan
- Leisure Centre
- En-suite
- Large Balcony
- No Chain
- Well Presented







## **Sitting Room**

13' 1" x 12' 9" (3.98m x 3.88m)

# Kitchen/Diner

13' 5" x 9' 11" (4.09m x 3.02m)

## **Bedroom One**

13' 0" x 10' 3" (3.96m x 3.13m)

#### **Bedroom Two**

9' 10" x 8' 10" (2.99m x 2.70m)

### Bathroom

8' 9" x 5' 5" (2.67m x 1.66m)

En-suite









You can include any text here. The text can be modified upon generating your brochure.