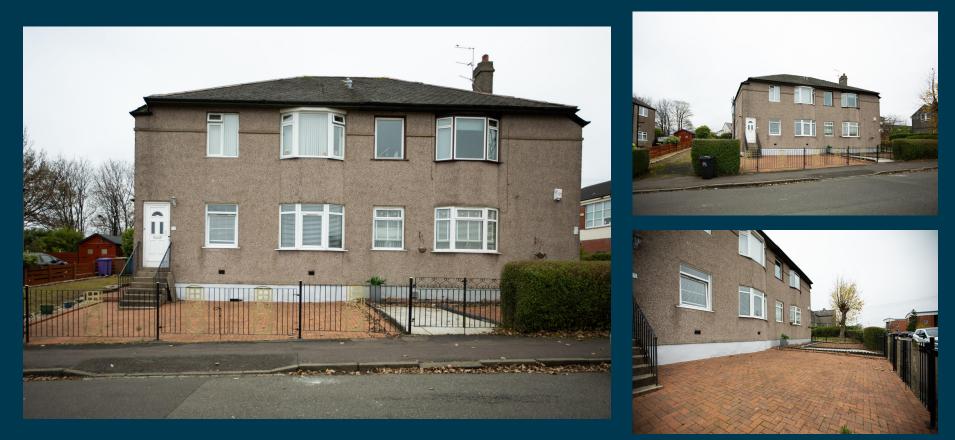

# **Property** Description

Our latest listing is in Hartlaw Crescent, Glasgow, G52

Get instant cash flow of £700 per calendar month with a 8.4% Gross Yield for investors.

This property has a potential to rent for **£833** which would provide the investor a Gross Yield of **10.0%** if the rent was increased to market rate.

#### Hartlaw Crescent, Glasgow, G52

193099050

2 bedroom 1 bathroom Spacious Lounge Well Maintained Property

 $\oslash$ 

**Property Key Features** 

Factor Fees: TBC Ground Rent: TBC Lease Length: TBC Current Rent: £700 Market Rent: £833

## Exterior

Figures based on assumed purchase price of £100,000.00 and borrowing of £75,000.00 at 75% Loan To Value (LTV) and an estimated 5% fixed term interest rate.