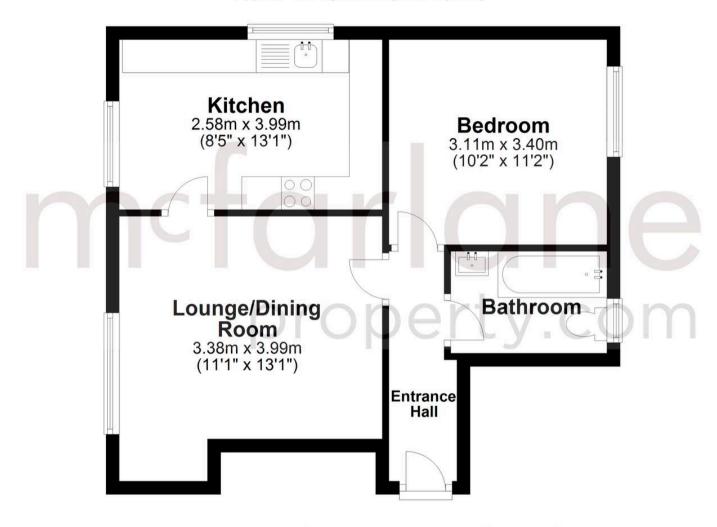

## **Ground Floor**

Approx. 43.6 sq. metres (469.7 sq. feet)

Total area: approx. 43.6 sq. metres (469.7 sq. feet)