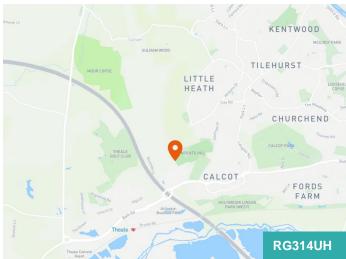

#### Location

Unit 1 is strategically situated within the well-regarded Turnhams Green Business Park, just moments from Junction 12 of the M4 motorway. This prime location provides effortless access to local amenities, including Sainsbury's, Porsche GB's headquarters, and the iconic lkea superstore. The area is well-connected, with Theale Station, under 2 miles away, offering direct services to Reading and London. Reading itself serves as a major transport hub, with frequent 25-minute trains to London Paddington and a regular coach link to Heathrow Airport operating from nearby Sainsbury's.

# Location