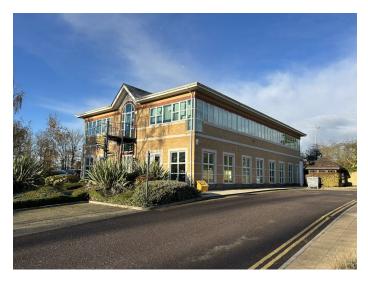

### **Description**

Unit 1, Turnhams Green Business Park, is a versatile office building designed to accommodate modern business needs. Spanning two floors, the property features a lift, five meeting rooms, a conference room, four dedicated store rooms, and a comms room, offering ample space for operational efficiency. The first floor boasts a kitchen and breakout area, complemented by a tea point on the ground floor. Male and female WCs are conveniently located on both floors. With 29 allocated surface car parking spaces, this property provides excellent accessibility. Available now with vacant possession and a 999-year lease from December 2008, it also offers potential for alternative uses, subject to the necessary consents.

#### Location

Unit 1 is strategically situated within the well-regarded Turnhams Green Business Park, just moments from Junction 12 of the M4 motorway. This prime location provides effortless access to local amenities, including Sainsbury's, Porsche GB's headquarters, and the iconic lkea superstore. The area is well-connected, with Theale Station, under 2 miles away, offering direct services to Reading and London. Reading itself serves as a major transport hub, with frequent 25-minute trains to London Paddington and a regular coach link to Heathrow Airport operating from nearby Sainsbury's.