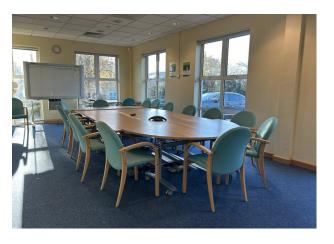

# 6,962 SQ FT

- 29 allocated surface car parking spaces
- 999 year lease from Dec 2008
- Available now
- Vacant possession
- 5 meeting rooms and 1 conference room
- 4 store rooms and 1 comms room
- · Kitchen & break out space on first floor and tea point on ground floor
- Male and Female WCs on each floor

### **Description**

Unit 1, Turnhams Green Business Park, is a versatile office building designed to accommodate modern business needs. Spanning two floors, the property features a lift, five meeting rooms, a conference room, four dedicated store rooms, and a comms room, offering ample space for operational efficiency. The first floor boasts a kitchen and breakout area, complemented by a tea point on the ground floor. Male and female WCs are conveniently located on both floors. With 29 allocated surface car parking spaces, this property provides excellent accessibility. Available now with vacant possession and a 999-year lease from December 2008, it also offers potential for alternative uses, subject to the necessary consents.