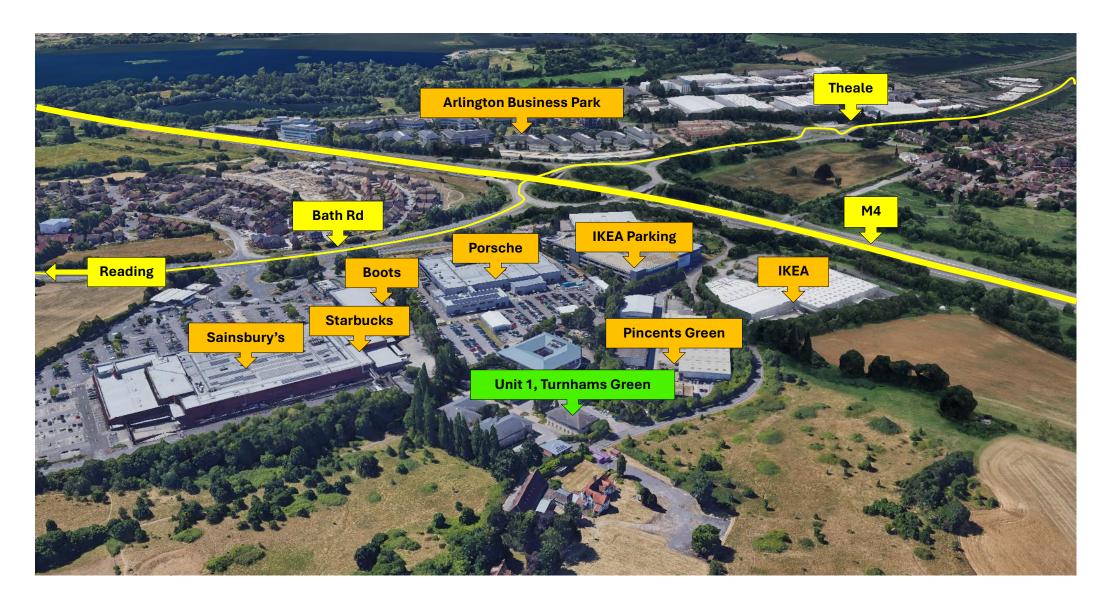

#### Location

Unit 1 is strategically situated within the well-regarded Turnhams Green Business Park, just moments from Junction 12 of the M4 motorway. This prime location provides effortless access to local amenities, including Sainsbury's, Porsche GB's headquarters, and the iconic lkea superstore. The area is well-connected, with Theale Station, under 2 miles away, offering direct services to Reading and London. Reading itself serves as a major transport hub, with frequent 25-minute trains to London Paddington and a regular coach link to Heathrow Airport operating from nearby Sainsbury's.