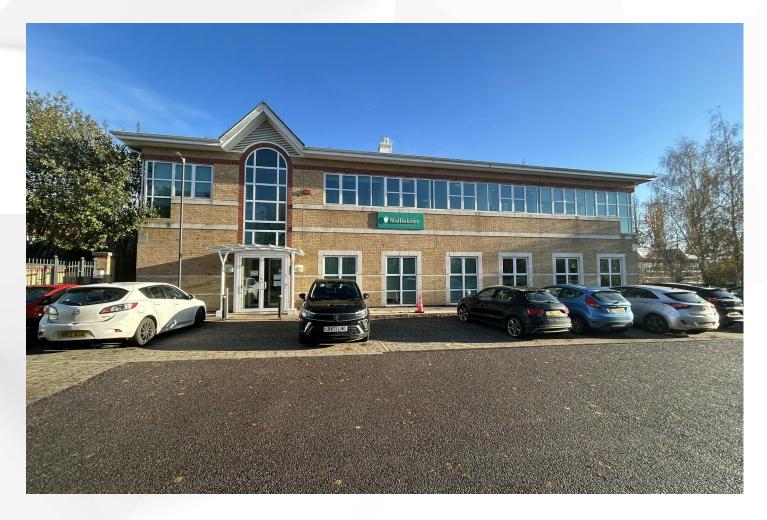

# Unit 1, Turnhams Green Business Park, RG314UH

# **OFFICE FOR SALE**

# 6,962 SQ FT

- 29 allocated surface car parking spaces
- 999 year lease from Dec 2008
- Available now
- Vacant possession
- 5 meeting rooms and 1 conference room
- 4 store rooms and 1 comms room
- · Kitchen & break out space on first floor and tea point on ground floor
- Male and Female WCs on each floor

### **Description**

Unit 1, Turnhams Green Business Park, is a versatile office building designed to accommodate modern business needs. Spanning two floors, the property features a lift, five meeting rooms, a conference room, four dedicated store rooms, and a comms room, offering ample space for operational efficiency. The first floor boasts a kitchen and breakout area, complemented by a tea point on the ground floor. Male and female WCs are conveniently located on both floors. With 29 allocated surface car parking spaces, this property provides excellent accessibility. Available now with vacant possession and a 999-year lease from December 2008, it also offers potential for alternative uses, subject to the necessary consents.