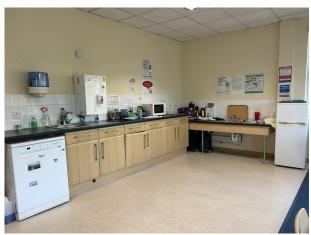

### **Description**

Unit 1, Turnhams Green Business Park, is a versatile office building designed to accommodate modern business needs. Spanning two floors, the property features a lift, five meeting rooms, a conference room, four dedicated store rooms, and a comms room, offering ample space for operational efficiency. The first floor boasts a kitchen and breakout area, complemented by a tea point on the ground floor. Male and female WCs are conveniently located on both floors. With 29 allocated surface car parking spaces, this property provides excellent accessibility. Available now with vacant possession and a 999-year lease from December 2008, it also offers potential for alternative uses, subject to the necessary consents.