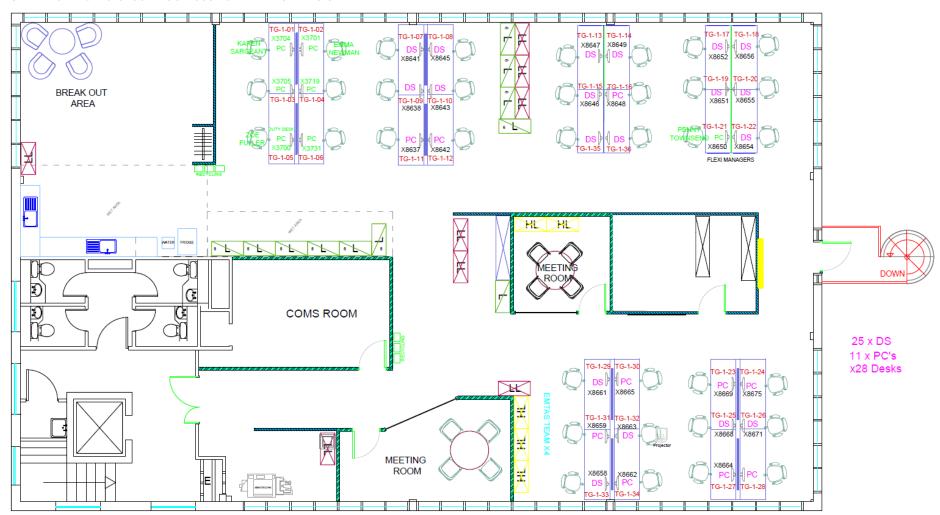

# 6,962 SQ FT

- 29 allocated surface car parking spaces
- 999 year lease from Dec 2008
- Available now
- Vacant possession
- 5 meeting rooms and 1 conference room
- 4 store rooms and 1 comms room
- · Kitchen & break out space on first floor and tea point on ground floor
- Male and Female WCs on each floor

### **Description**

Unit 1, Turnhams Green Business Park, is a versatile office building designed to accommodate modern business needs. Spanning two floors, the property features a lift, five meeting rooms, a conference room, four dedicated store rooms, and a comms room, offering ample space for operational efficiency. The first floor boasts a kitchen and breakout area, complemented by a tea point on the ground floor. Male and female WCs are conveniently located on both floors. With 29 allocated surface car parking spaces, this property provides excellent accessibility. Available now with vacant possession and a 999-year lease from December 2008, it also offers potential for alternative uses, subject to the necessary consents.

#### Accommodation

The accommodation comprises the following areas:

| Name   | sq ft | sq m   |
|--------|-------|--------|
| Ground | 3,481 | 323.40 |
| 1st    | 3,481 | 323.40 |
| Total  | 6,962 | 646.80 |

## Unit 1 Turnhams Green Business Park - GROUND FLOOR

Unit 1 Turnhams Green Business Park - FIRST FLOOR