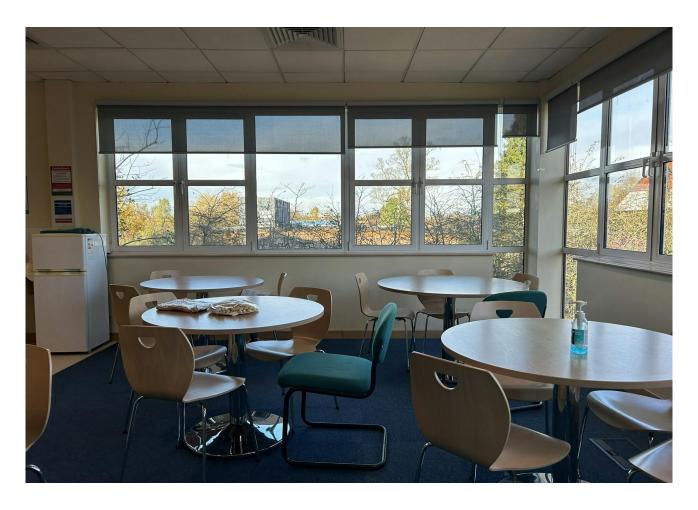

### **Description**

Unit 1, Turnhams Green Business Park, is a versatile office building designed to accommodate modern business needs. Spanning two floors, the property features a lift, five meeting rooms, a conference room, four dedicated store rooms, and a comms room, offering ample space for operational efficiency. The first floor boasts a kitchen and breakout area, complemented by a tea point on the ground floor. Male and female WCs are conveniently located on both floors. With 29 allocated surface car parking spaces, this property provides excellent accessibility. Available now with vacant possession and a 999-year lease from December 2008, it also offers potential for alternative uses, subject to the necessary consents.