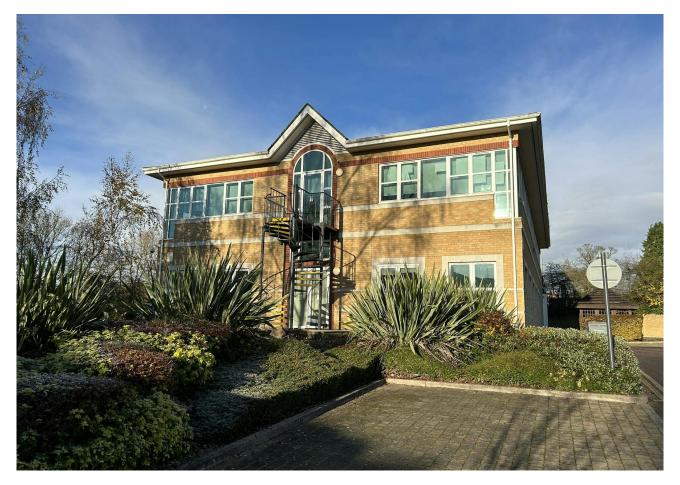

# Unit 1, Turnhams Green Business Park, RG314UH

### **Description**

Unit 1, Turnhams Green Business Park, is a versatile office building designed to accommodate modern business needs. Spanning two floors, the property features a lift, five meeting rooms, a conference room, four dedicated store rooms, and a comms room, offering ample space for operational efficiency. The first floor boasts a kitchen and breakout area, complemented by a tea point on the ground floor. Male and female WCs are conveniently located on both floors. With 29 allocated surface car parking spaces, this property provides excellent accessibility. Available now with vacant possession and a 999-year lease from December 2008, it also offers potential for alternative uses, subject to the necessary consents.