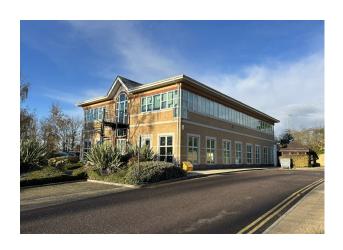

# Unit 1, Turnhams Green Business Park, RG314UH

### **Description**

Unit 1, Turnhams Green Business Park, is a versatile office building designed to accommodate modern business needs. Spanning two floors, the property features a lift, five meeting rooms, a conference room, four dedicated store rooms, and a comms room, offering ample space for operational efficiency. The first floor boasts a kitchen and breakout area, complemented by a tea point on the ground floor. Male and female WCs are conveniently located on both floors. With 29 allocated surface car parking spaces, this property provides excellent accessibility. Available now with vacant possession and a 999-year lease from December 2008, it also offers potential for alternative uses, subject to the necessary consents.