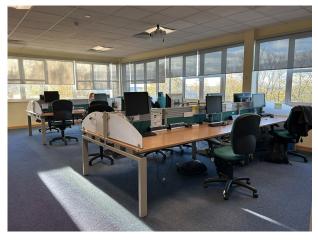

### **Description**

Unit 1, Turnhams Green Business Park, is a versatile office building designed to accommodate modern business needs. Spanning two floors, the property features a lift, five meeting rooms, a conference room, four dedicated store rooms, and a comms room, offering ample space for operational efficiency. The first floor boasts a kitchen and breakout area, complemented by a tea point on the ground floor. Male and female WCs are conveniently located on both floors. With 29 allocated surface car parking spaces, this property provides excellent accessibility. Available now with vacant possession and a 999-year lease from December 2008, it also offers potential for alternative uses, subject to the necessary consents.