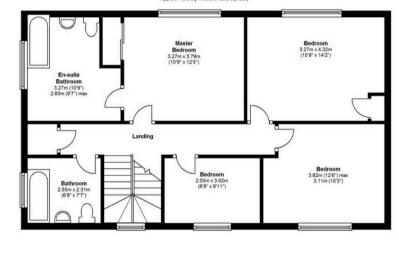

Step into the lap of luxury with this exquisite 4bedroom detached family home that exudes charm and sophistication. Nestled in a

First Floor Approx. 72.8 sq. metres (783.9 sq. feet)

Total area: approx. 145.6 sq. metres (1567.3 sq. feet) This floorplan is to be used as guidance only. The accuracy of these plans cannot be verified. Plan produced using PlanUp.