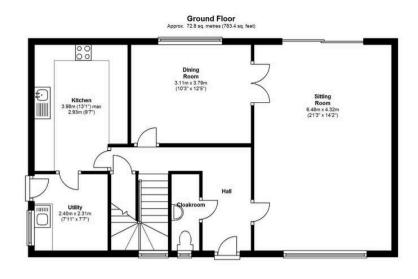

Step into the lap of luxury with this exquisite 4bedroom detached family home that exudes charm and sophistication. Nestled in a

First Floor Approx. 72.8 sq. metres (783.9 sq. feet)

Total area: approx. 145.6 sq. metres (1567.3 sq. feet) This floorplan is to be used as guidance only. The accuracy of these plans cannot be verified. Plan produced using PlanUp.