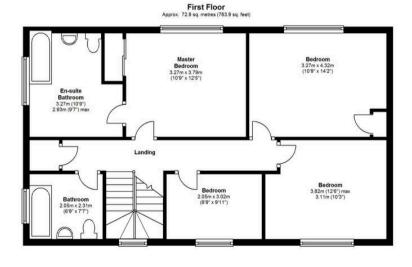

Total area: approx. 145.6 sq. metres (1567.3 sq. feet)

This floorplan is to be used as guidance only. The accuracy of these plans cannot be verified.

Plan produced using PlanUp.