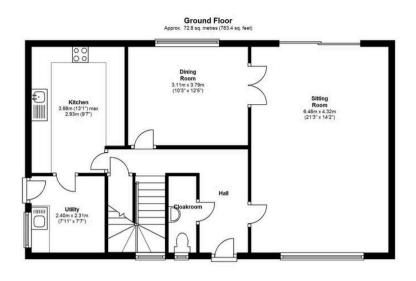

Total area: approx. 145.6 sq. metres (1567.3 sq. feet)

This floorplan is to be used as guidance only. The accuracy of these plans cannot be verified.

Plan produced using PlanUp.