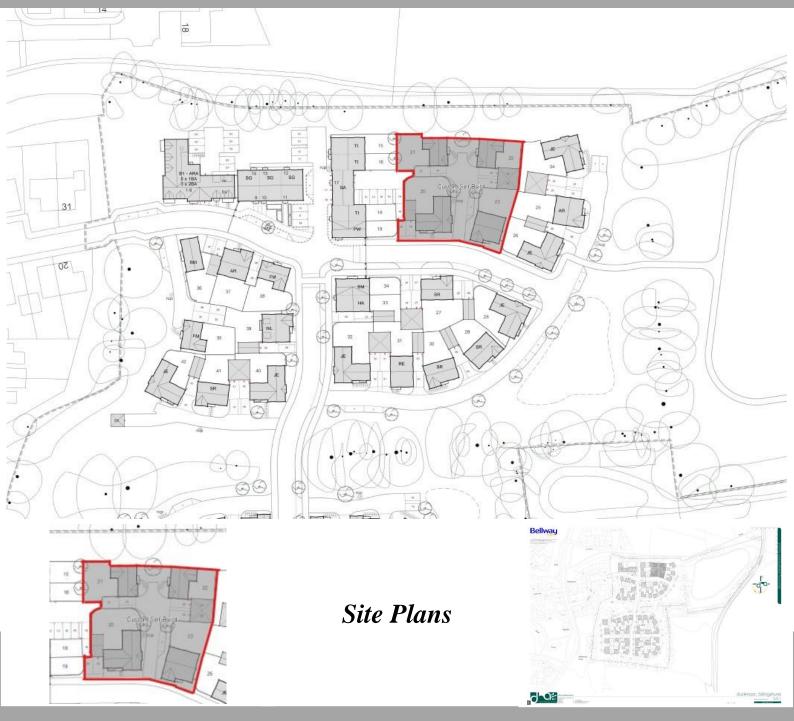

A rare opportunity to individually acquire 1 of 4 building plots for a self build scheme in Billingshurst, West Sussex.

Planning has been created for a development of 83 units, 4 of which have been allocated for selfbuild - all detailed units of varying square footage. We are instructed by developers Bellway Homes Ltd to seek buyers for these 4 units to be sold individually with estate roads in place and access to all services.

## Current planning provides for:

Plot 20:

Detached 'The Jeweller' house type 1736sqft Plot 21:

Detached 'The Framer' house type 1053sqft

The Property Ombudsmar

line.

Plot 22:

Plot 23: