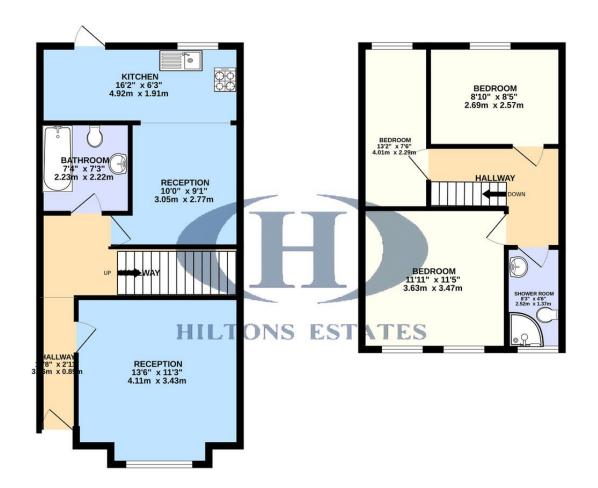

## ENDSLEIGH ROAD, SOUTHALL, UB2 5QL OFFERS IN REGION OF £525,000

Hiltons Estates present this larger than average home located off of Southall Green! An ideal location for commuters being in the central of amenities such as transport links, places of worship, shops and schools. The property boasts two spacious lounge's, fully-fitted kitchen, family bathroom and ample storage facilities on the ground floor. The rear garden is over 40ft, ideal for storage and further home usage. The first floor leads to Three double-bedrooms and bathroom to accommodate all family needs or an investors dream benefitting from a high rental yield. Viewings Highly Recommended!

Freehold Mid Terrace 3/4 Bedroom property in Southall, UB2.

Large Rear Garden

Close by to Local Amenities, Schools, Shops and Southall Station!

A brilliant Opportunity for families, Commuters and INVESTORS!!!

Call now to book viewings!!!

GROUND FLOOR 530 sq.ft. (49.3 sq.m.) approx. 1ST FLOOR 397 sq.ft. (36.9 sq.m.) approx.

TOTAL FLOOR AREA: 927 sq.ft. (86.1 sq.m.) approx.

Whits every stiming has been made to ensure the accuracy of the disoption contained liver, measurements of divines, includes, cross safety of the retern as in approving an and impropriately is basen for any entry, omission or mis-statement. This plan is for illustrative purposes only and should be used as such by any prospective purchaser. The services, systems and appliances shown have not been tested and no guarantee as to their operability or efficiency can be given.