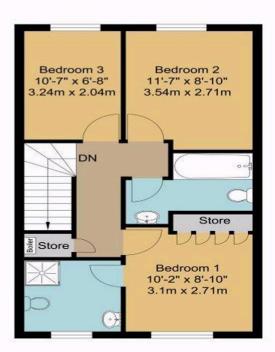

First Floor Approximate Floor Area 464.78 sq. ft. (43.18 sq. m)

## Total Approx Floor Area 1083.49 sq. ft. (Area 100.66 sq. m)

Whilst every attempt has been made to ensure the accuracy of the floor plan contained here, measurements of doors, windows, rooms and any other items are approximate and no responsibility is taken for any error, omission or mis-statement. This plan is for illustrative purposes only and should be used as such by any prospective purchaser. The services, systems and appliances shown have not been tested and no gurantee as to their operability or efficiency can be given