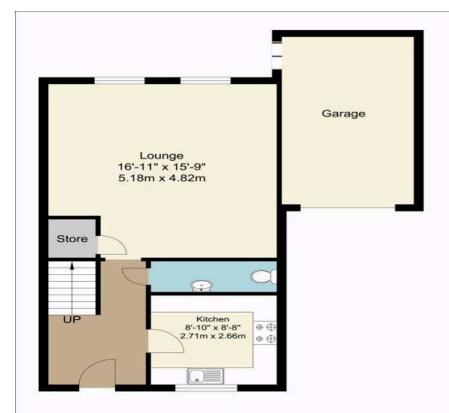

First Floor Approximate Floor Area 464.78 sq. ft. (43.18 sq. m)

## Total Approx Floor Area 1083.49 sq. ft. (Area 100.66 sq. m)

Whilst every attempt has been made to ensure the accuracy of the floor plan contained here, measurements of doors, windows, rooms and any other items are approximate and no responsibility is taken for any error, omission or mis-statement. This plan is for illustrative purposes only and should be used as such by any prospective purchaser. The services, systems and appliances shown have not been tested and no gurantee as to their operability or efficiency can be given