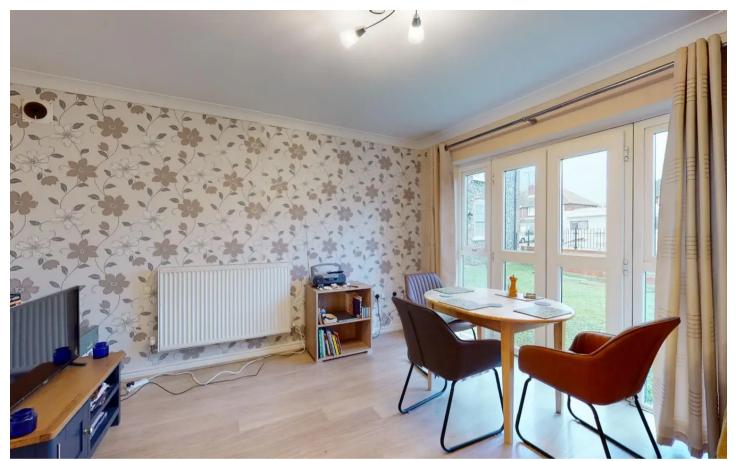

The accommodation is deceptively spacious and accessed via your own front door, upon entry there is a large foyer with doors leading into the principle rooms. The main living area of the bungalow comprises of an open plan lounge/kitchen with fitted floor and wall units, the views are of the communal gardens with tall perimeter shrubs offering ample privacy. There are two bedrooms inside the property, the master boasting space for double bed and furniture. There is also a three piece bathroom off the hall which offers shower attachment above the bath. Externally there are communal gardens which wrap around the apartment and also a dedicated parking space.