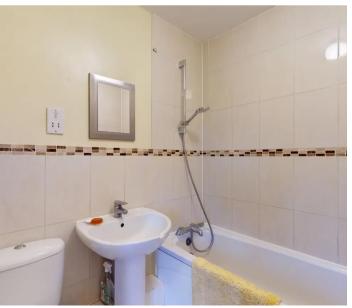

The accommodation is deceptively spacious and accessed via your own front door, upon entry there is a large foyer with doors leading into the principle rooms. The main living area of the bungalow comprises of an open plan lounge/kitchen with fitted floor and wall units, the views are of the communal gardens with tall perimeter shrubs offering ample privacy. There are two bedrooms inside the property, the master boasting space for double bed and furniture. There is also a three piece bathroom off the hall which offers shower attachment above the bath. Externally there are communal gardens which wrap around the apartment and also a dedicated parking space.

Entrance Hallway

Bedroom

12' 12" x 6' 11" (3.96m x 2.11m)

Bathroom

5' 12" x 5' 0" (1.83m x 1.52m)

Bedroom

10' 12" x 10' 0" (3.35m x 3.05m)

Kitchen/Diner/Living Room