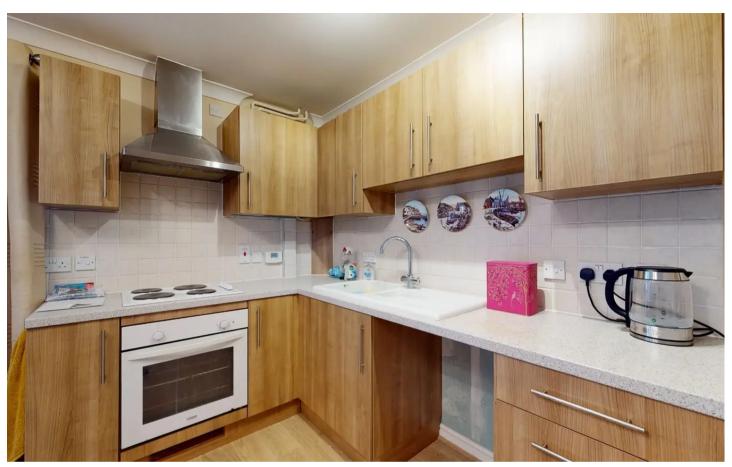

The accommodation is deceptively spacious and accessed via your own front door, upon entry there is a large foyer with doors leading into the principle rooms. The main living area of the bungalow comprises of an open plan lounge/kitchen with fitted floor and wall units, the views are of the communal gardens with tall perimeter shrubs offering ample privacy. There are two bedrooms inside the property, the master boasting space for double bed and furniture. There is also a three piece bathroom off the hall which offers shower attachment above the bath. Externally there are communal gardens which wrap around the apartment and also a dedicated parking space.

Entrance Hallway

Bedroom

12' 12" x 6' 11" (3.96m x 2.11m)

Bathroom

5' 12" x 5' 0" (1.83m x 1.52m)

Bedroom

10' 12" x 10' 0" (3.35m x 3.05m)

Kitchen/Diner/Living Room

15' 0" x 12' 12" (4.57m x 3.96m)