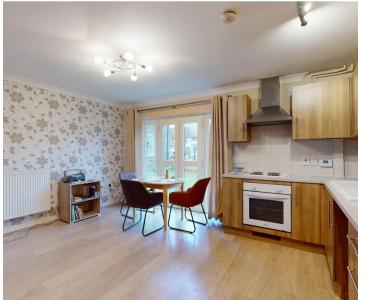

The accommodation is deceptively spacious and accessed via your own front door, upon entry there is a large foyer with doors leading into the principle rooms. The main living area of the bungalow comprises of an open plan lounge/kitchen with fitted floor and wall units, the views are of the communal gardens with tall perimeter shrubs offering ample privacy. There are two bedrooms inside the property, the master boasting space for double bed and furniture. There is also a three piece bathroom off the hall which offers shower attachment above the bath. Externally there are communal gardens which wrap around the apartment and also a dedicated parking space.

Entrance Hallway

Bedroom

12' 12" x 6' 11" (3.96m x 2.11m)

Bathroom

5' 12" x 5' 0" (1.83m x 1.52m)

Bedroom

10' 12" x 10' 0" (3.35m x 3.05m)

Kitchen/Diner/Living Room

15' 0" x 12' 12" (4.57m x 3.96m)