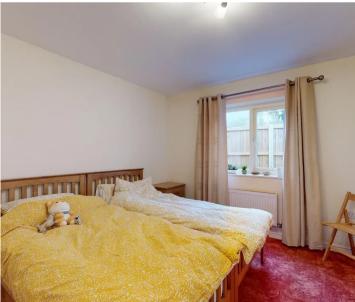

The accommodation is deceptively spacious and accessed via your own front door, upon entry there is a large foyer with doors leading into the principle rooms. The main living area of the bungalow comprises of an open plan lounge/kitchen with fitted floor and wall units, the views are of the communal gardens with tall perimeter shrubs offering ample privacy. There are two bedrooms inside the property, the master boasting space for double bed and furniture. There is also a three piece bathroom off the hall which offers shower attachment above the bath. Externally there are communal gardens which wrap around the apartment and also a dedicated parking space.

Entrance Hallway

Bedroom

12' 12" x 6' 11" (3.96m x 2.11m)

Bathroom

5' 12" x 5' 0" (1.83m x 1.52m)

Bedroom

10' 12" x 10' 0" (3.35m x 3.05m)

Kitchen/Diner/Living Room