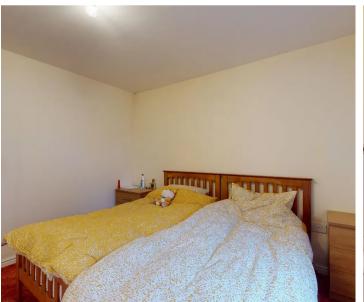

The accommodation is deceptively spacious and accessed via your own front door, upon entry there is a large foyer with doors leading into the principle rooms. The main living area of the bungalow comprises of an open plan lounge/kitchen with fitted floor and wall units, the views are of the communal gardens with tall perimeter shrubs offering ample privacy. There are two bedrooms inside the property, the master boasting space for double bed and furniture. There is also a three piece bathroom off the hall which offers shower attachment above the bath. Externally there are communal gardens which wrap around the apartment and also a dedicated parking space.

Entrance Hallway

Bedroom

12' 12" x 6' 11" (3.96m x 2.11m)

Bathroom

5' 12" x 5' 0" (1.83m x 1.52m)

Bedroom

10' 12" x 10' 0" (3.35m x 3.05m)

Kitchen/Diner/Living Room