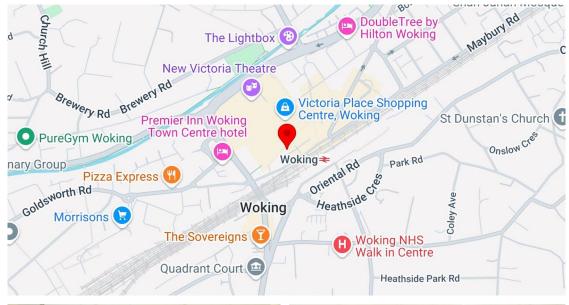

### Location

The town of Woking is central within Surrey, being a short 30-minute train journey from London due Northwards or Portsmouth and Southampton due South. Local bus connections on to Reading, Guildford and other large towns are also available.

The M25 motorway around London is a short drive away, as well as the M3 and A3 motorways both linking between Surrey and Hampshire within a short drive of Woking.

The premises themselves are within the centre of the town, benefitting from the appropriate retail, leisure and nightlife the town has to offer. Transport connections including rail and bus networks are within a 5-minute walk.