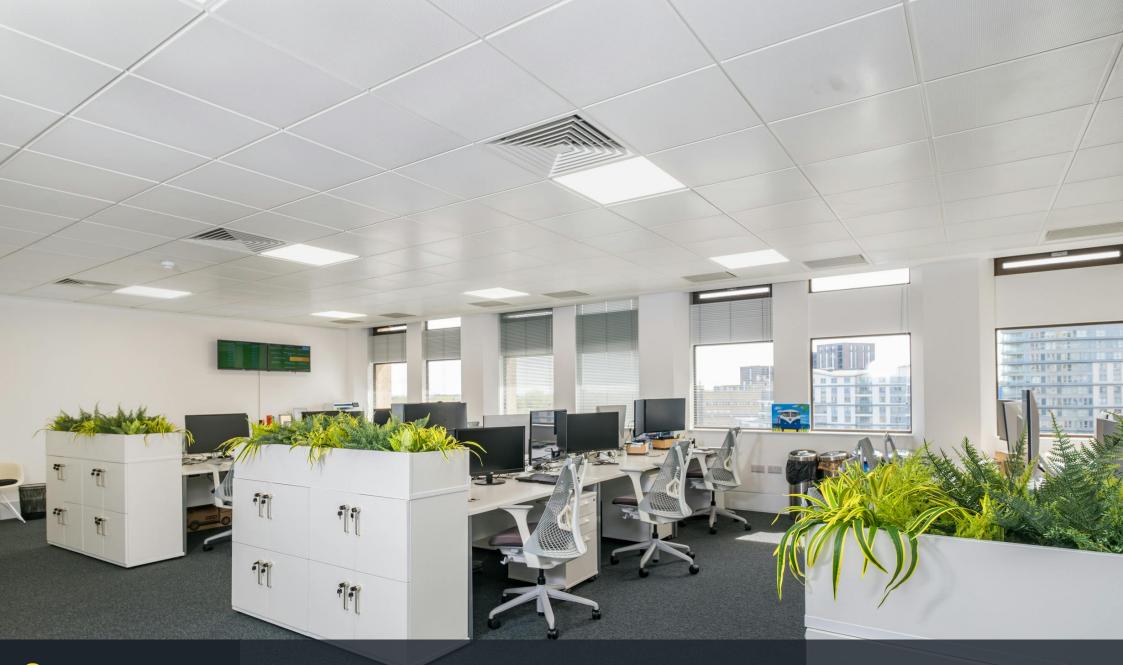

# **Description**

Premises are provided fully serviced with a welcome desk on the ground floor. Every floor has been renovated to a good standard by the landlord being well lit, painted and finished throughout.

Each space is flexible and can be arranged according to your needs, with scope for premises to be fitted by the landlord as well.