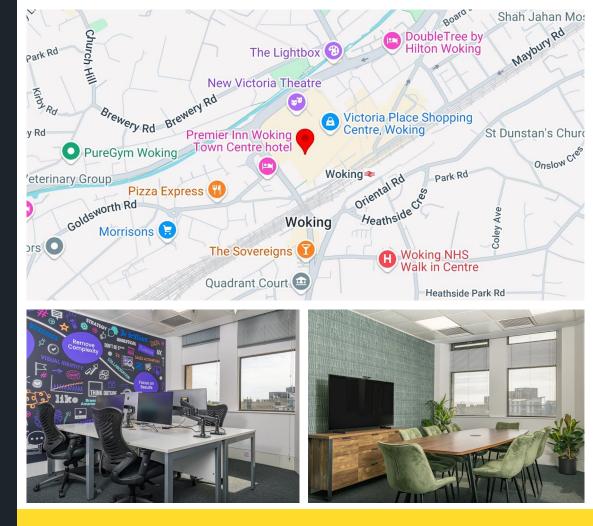

### Location

The town of Woking is central within the County of Surrey, benefitting from close connections to nearby West Byfleet, Guildford, Aldershot and Camberley. The office premises are within the centre of town and benefitting from the related shopping and other amenities including bars, restaurants and leisure facilities.

Local transport connections within walking distance include ample train services between Woking and London, as well as Southwards towards both Portsmouth and Southampton. Bus services link throughout Surrey and are also nearby.