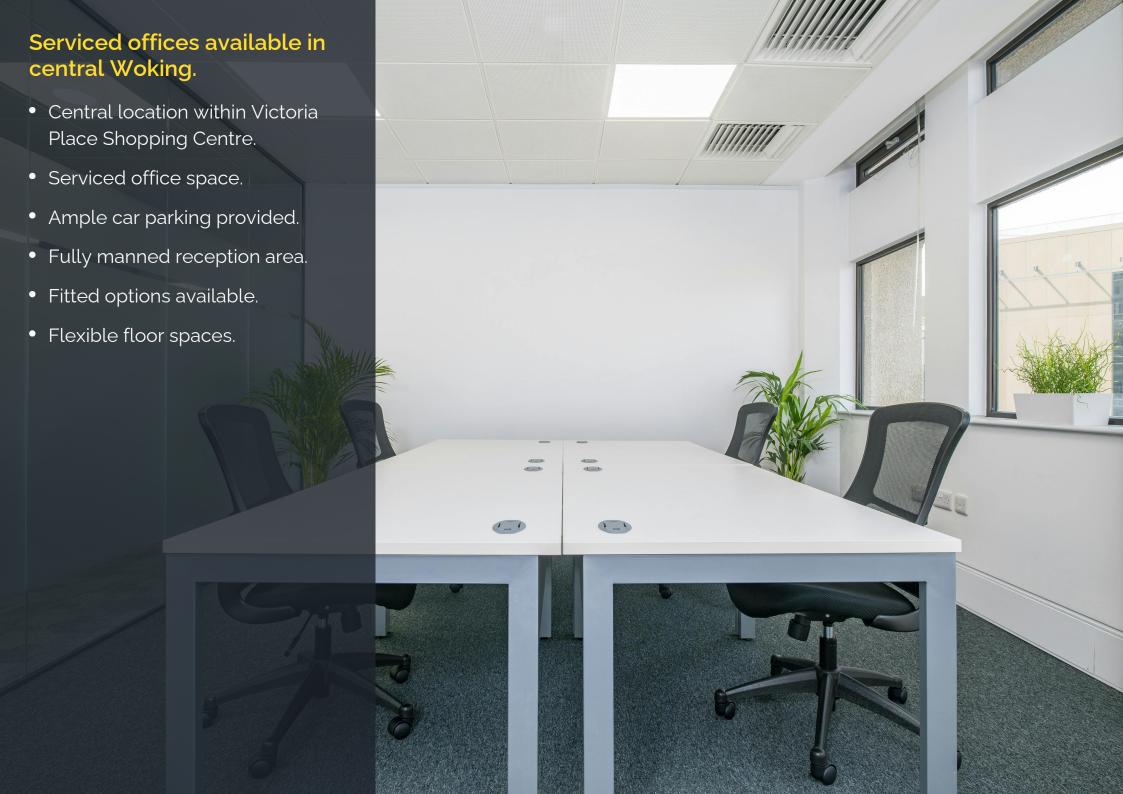

# **Description**

Premises are provided fully serviced with a welcome desk on the ground floor. Every floor has been renovated to a good standard by the landlord being well lit, painted and finished throughout.

Each space is flexible and can be arranged according to your needs, with scope for premises to be fitted by the landlord as well.

#### Rent

£1,000 - £8,000 per month Multiple office units available internally.