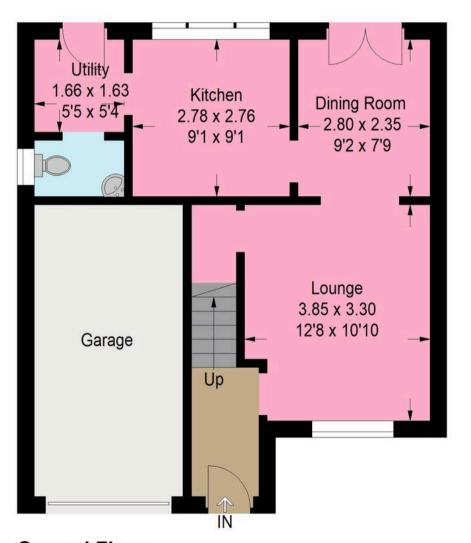

Upon entering, you are welcomed by a bright and inviting hallway, which seamlessly leads into the spacious open-plan living and dining area. This stylish space is filled with natural light from a large front-facing window and patio doors that open onto the rear garden's patio seating area. The rear garden is generously sized, low-maintenance, and perfect for outdoor entertaining.

The dining area connects to a well-appointed kitchen, complete with ample storage, a utility room, and a convenient downstairs W/C. Additional storage can be found in the living area, enhancing the home's practicality.

Approximate Gross Internal Area 86.9 sq m / 935 sq ft Garage = 14.0 sq m / 151 sq ft Total = 100.9 sq m / 1086 sq ft

**Ground Floor** 

**First Floor** 