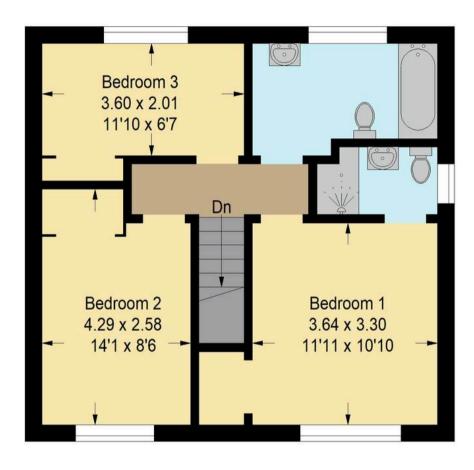

Upstairs, the property features three generous double bedrooms, all with built-in wardrobes. The principal bedroom is a luxurious retreat, offering space for a king-size bed and benefiting from an en-suite shower room. The family bathroom completes this floor, featuring a modern design with both a bath and shower.

Approximate Gross Internal Area 86.9 sq m / 935 sq ft Garage = 14.0 sq m / 151 sq ft Total = 100.9 sq m / 1086 sq ft

**Ground Floor** 

**First Floor** 