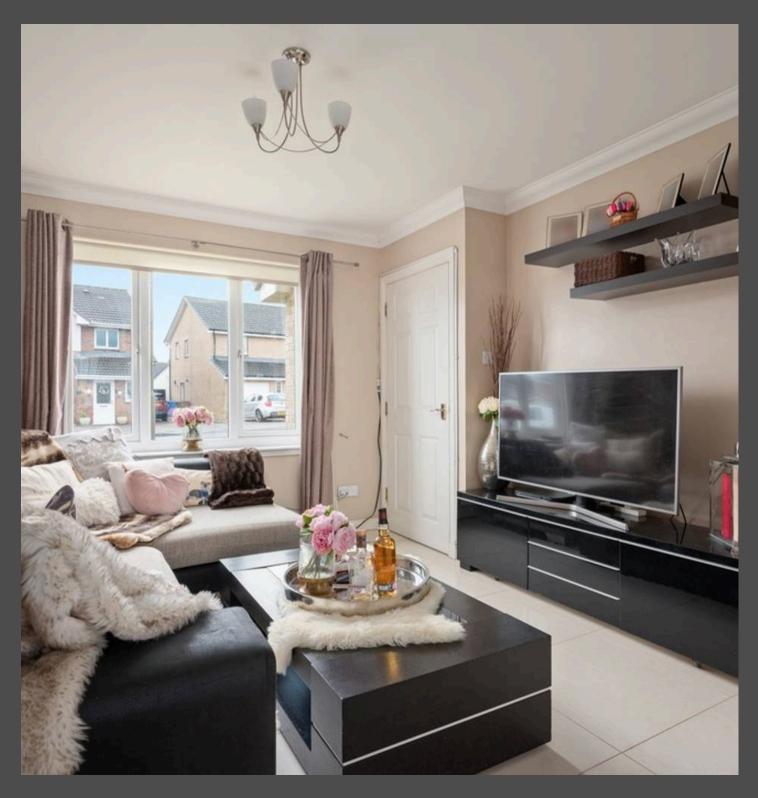

Upon entering, you are welcomed by a bright and inviting hallway, which seamlessly leads into the spacious open-plan living and dining area. This stylish space is filled with natural light from a large front-facing window and patio doors that open onto the rear garden's patio seating area. The rear garden is generously sized, low-maintenance, and perfect for outdoor entertaining.