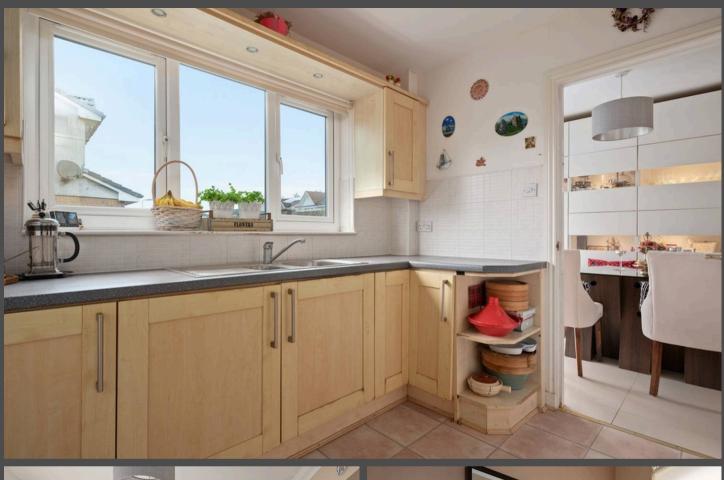

The dining area connects to a well-appointed kitchen, complete with ample storage, a utility room, and a convenient downstairs W/C. Additional storage can be found in the living area, enhancing the home's practicality.