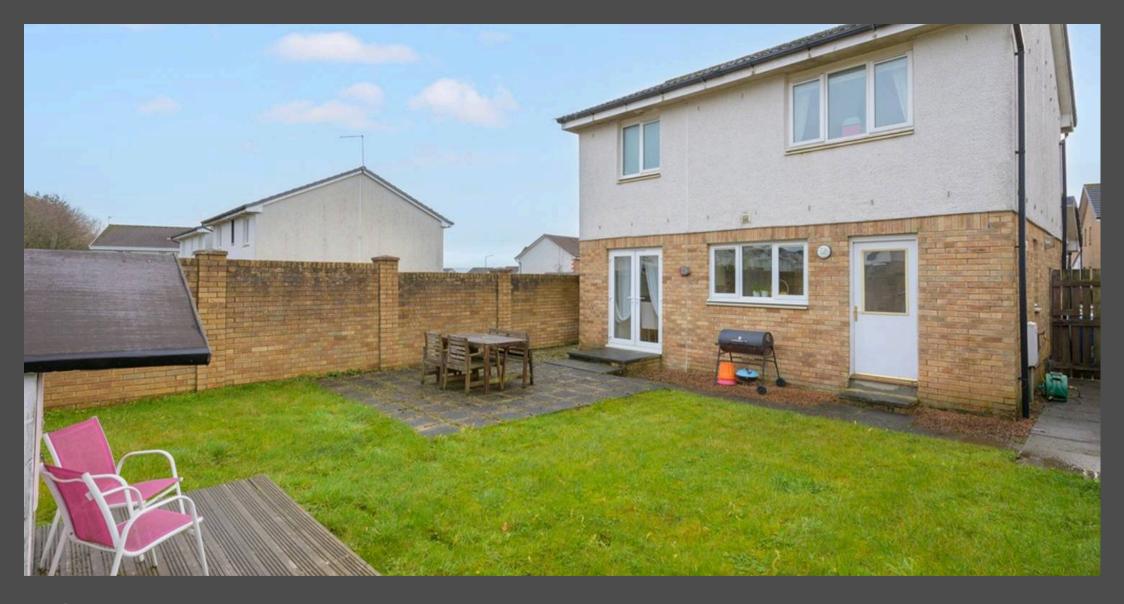

Upon entering, you are welcomed by a bright and inviting hallway, which seamlessly leads into the spacious open-plan living and dining area. This stylish space is filled with natural light from a large front-facing window and patio doors that open onto the rear garden's patio seating area. The rear garden is generously sized, low-maintenance, and perfect for outdoor entertaining.