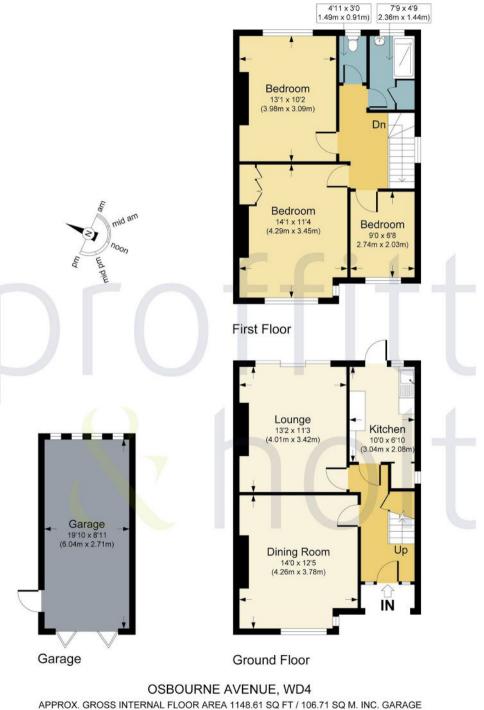

Internally the accommodation comprises entrance hall, living room, dining room, kitchen, three well proportioned first floor bedrooms, a family bathroom and separate WC.

Externally the property excels with ample parking to the front, and to the rear the garden is both generous in size and low maintenance. The property also comes with a single garage.