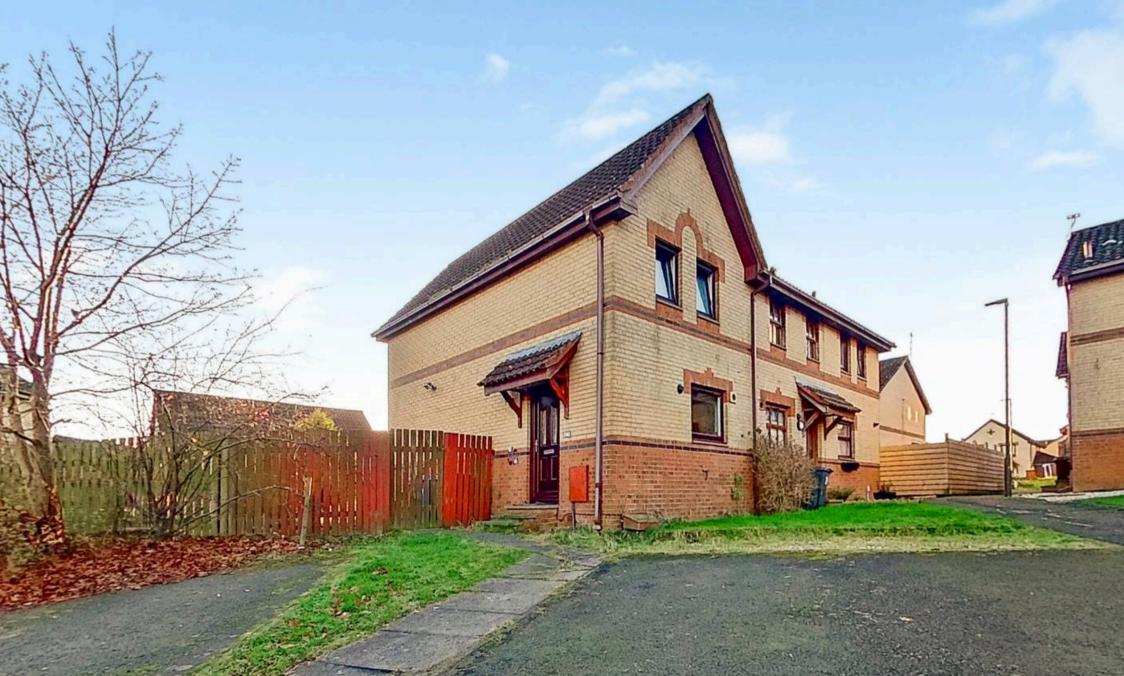

27 Keith Gardens, Broxburn Offers Over £152,000

## 27 Keith Gardens

## Broxburn

Charming 2-bed end terrace, chain-free. Ideal for first-time buyers or families. Light-filled lounge, double bedrooms, enclosed garden. Close to woodland, amenities. Comfortable, convenient, serene living.

Council Tax band: C

Tenure: Freehold

- Two Bedroom End Terrace House
- Chain Free Purchase
- Ideal For A First Time Buyer Or Family
- Spacious Lounge With French Doors
- Move In Condition
- Located Within A Popular Residential Area
- Allocated Parking Space
- Fully Enclosed Rear Garden
- Close To Protected Woodland Walks
- Near To Local Amenities