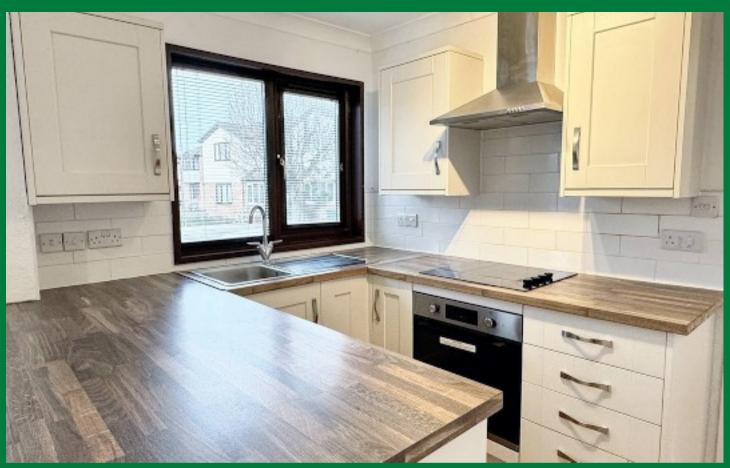

The property is ready to move into and has a lovely Southerly facing enclosed rear garden, driveway parking to the front and an integral single garage. The accommodation includes entrance hall, cloakroom, kitchen diner, lounge, separate conservatory which is located off the rear of the garage and on the first floor you'll find 3 bedrooms plus a shower room. Offered for sale with no onward chain, the property is ideally located for the amenities the town offers, yet on the edge of the countryside so there are plenty of walks to enjoy straight from the door.

- Detached Home
- Lounge & Conservatory
- Kitchen Diner & Cloakroom
- 3 Bedrooms & Shower Room
- Integral Garage & Driveway Parking
- Enclosed Southerly Facing Garden
- No Onward Chain
- Energy Efficiency Rating C