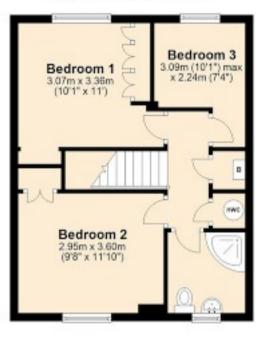

## First Floor

Approx. 40.0 sq. metres (430.2 sq. feet)

Total area: approx. 113.5 sq. metres (1221.9 sq. feet)

Sketch plan for illustrative purposes only Plan produced using PlanUp. You can include any text here. The text can be modified upon generating your brochure.