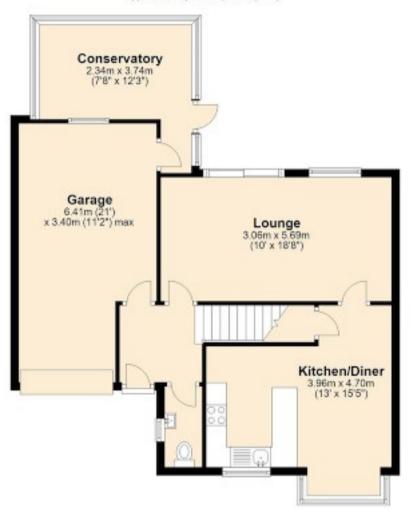

### Ground Floor

Approx. 73.6 sq. metres (791.7 sq. feet)

## First Floor

Approx. 40.0 sq. metres (430.2 sq. feet)

Total area: approx. 113.5 sq. metres (1221.9 sq. feet)

Sketch plan for illustrative purposes only Plan produced using PlanUp. You can include any text here. The text can be modified upon generating your brochure.