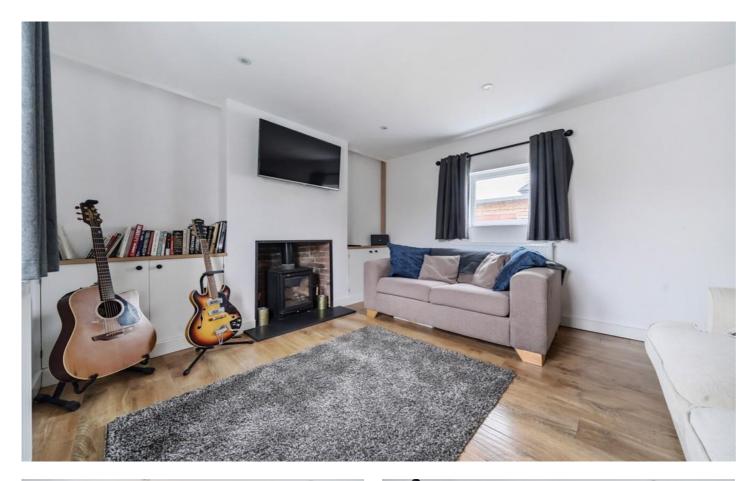

There is gravelled driveway parking for two cars and a useful timber store / workshop. The front door opens onto a dual aspect kitchen / dining room with bespoke units and integrated appliances. French doors lead to a sunny patio with low maintenance, artificial turf lawn beyond. A surprising amount of built in storage was added internally as part of the extensive refurbishment, rare to find in a period property. The living room has a cosy woodburner and the heating system utilises an efficient air source heat pump. Upstairs, both bedrooms are doubles and share a stunning bathroom, with separate bath and shower.