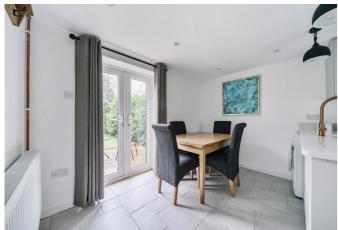

There is gravelled driveway parking for two cars and a useful timber store / workshop. The front door opens onto a dual aspect kitchen / dining room with bespoke units and integrated appliances. French doors lead to a sunny patio with low maintenance, artificial turf lawn beyond. A surprising amount of built in storage was added internally as part of the extensive refurbishment, rare to find in a period property. The living room has a cosy woodburner and the heating system utilises an efficient air source heat pump. Upstairs, both bedrooms are doubles and share a stunning bathroom, with separate bath and shower.