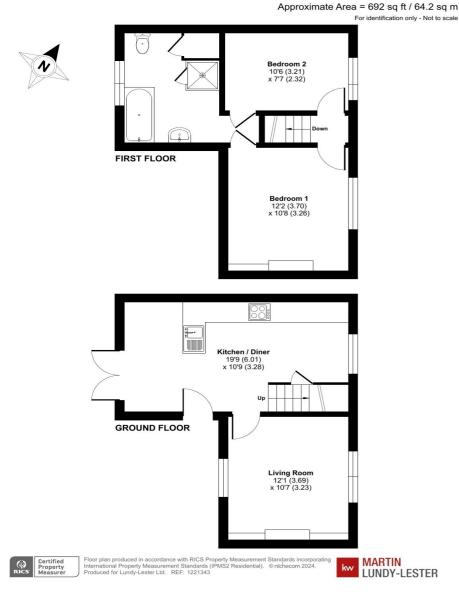

There is gravelled driveway parking for two cars and a useful timber store / workshop. The front door opens onto a dual aspect kitchen / dining room with bespoke units and integrated appliances. French doors lead to a sunny patio with low maintenance, artificial turf lawn beyond. A surprising amount of built in storage was added internally as part of the extensive refurbishment, rare to find in a period property. The living room has a cosy woodburner and the heating system utilises an efficient air source heat pump. Upstairs, both bedrooms are doubles and share a stunning bathroom, with separate bath and shower.