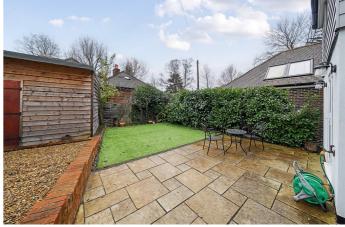

There is gravelled driveway parking for two cars and a useful timber store / workshop. The front door opens onto a dual aspect kitchen / dining room with bespoke units and integrated appliances. French doors lead to a sunny patio with low maintenance, artificial turf lawn beyond. A surprising amount of built in storage was added internally as part of the extensive refurbishment, rare to find in a period property. The living room has a cosy woodburner and the heating system utilises an efficient air source heat pump. Upstairs, both bedrooms are doubles and share a stunning bathroom, with separate bath and shower.