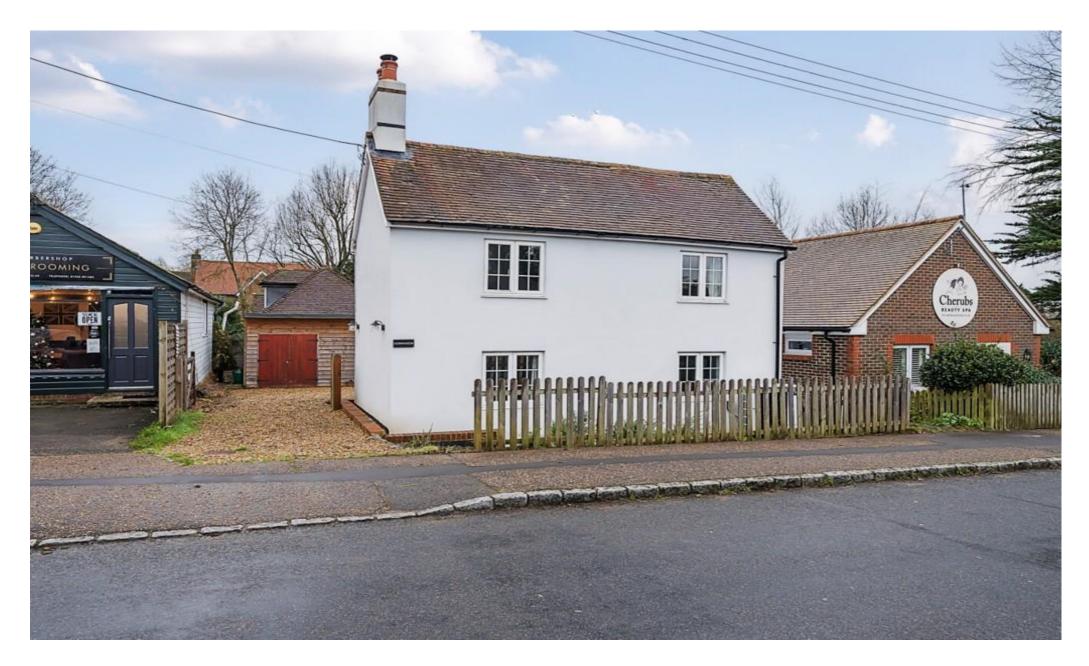

## Downview, London Road, Ashington, West Sussex, RH20 3JR

Offered chain free, this two bedroom detached cottage has been sensitively extended and remodelled by the current owner. Situated in the very friendly and welcoming village of Ashington, the property is conveniently placed for all local amenities, with shops, a cafe, takeaway, Indian restaurant and a lovely country pub all within a few minutes walk. The A24 is nearby, offering quick and easy access to Horsham or down to the south coast. A number of mainline railway stations are within 20 minutes drive, with direct routes to London and Gatwick.

There is gravelled driveway parking for two cars and a useful timber store / workshop. The front door opens onto a dual aspect kitchen / dining room with bespoke units and integrated appliances. French doors lead to a sunny patio with low maintenance, artificial turf lawn beyond. A surprising amount of built in storage was added internally as part of the extensive refurbishment, rare to find in a period property. The living room has a cosy woodburner and the heating system utilises an efficient air source heat pump. Upstairs, both bedrooms are doubles and share a stunning bathroom, with separate bath and shower.