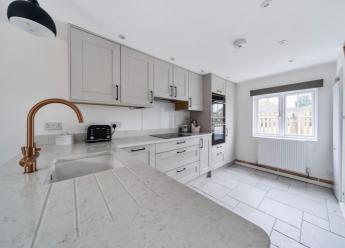

There is gravelled driveway parking for two cars and a useful timber store / workshop. The front door opens onto a dual aspect kitchen / dining room with bespoke units and integrated appliances. French doors lead to a sunny patio with low maintenance, artificial turf lawn beyond. A surprising amount of built in storage was added internally as part of the extensive refurbishment, rare to find in a period property. The living room has a cosy woodburner and the heating system utilises an efficient air source heat pump. Upstairs, both bedrooms are doubles and share a stunning bathroom, with separate bath and shower.