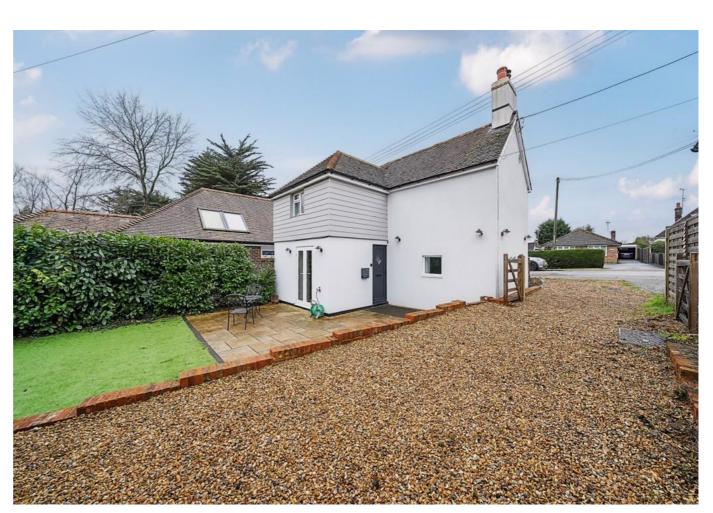

## Downview, London Road, Ashington, West Sussex, RH20 3JR

Offered chain free, this two bedroom detached cottage has been sensitively extended and remodelled by the current owner. Situated in the very friendly and welcoming village of Ashington, the property is conveniently placed for all local amenities, with shops, a cafe, takeaway, Indian restaurant and a lovely country pub all within a few minutes walk. The A24 is nearby, offering quick and easy access to Horsham or down to the south coast. A number of mainline railway stations are within 20 minutes drive, with direct routes to London and Gatwick.

There is gravelled driveway parking for two cars and a useful timber store / workshop. The front door opens onto a dual aspect kitchen / dining room with bespoke units and integrated appliances. French doors lead to a sunny patio with low maintenance, artificial turf lawn beyond. A surprising amount of built in storage was added internally as part of the extensive refurbishment, rare to find in a period property. The living room has a cosy woodburner and the heating system utilises an efficient air source heat pump. Upstairs, both bedrooms are doubles and share a stunning bathroom, with separate bath and shower.