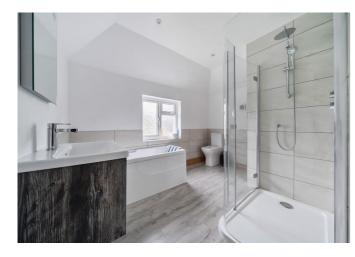

There is gravelled driveway parking for two cars and a useful timber store / workshop. The front door opens onto a dual aspect kitchen / dining room with bespoke units and integrated appliances. French doors lead to a sunny patio with low maintenance, artificial turf lawn beyond. A surprising amount of built in storage was added internally as part of the extensive refurbishment, rare to find in a period property. The living room has a cosy woodburner and the heating system utilises an efficient air source heat pump. Upstairs, both bedrooms are doubles and share a stunning bathroom, with separate bath and shower.