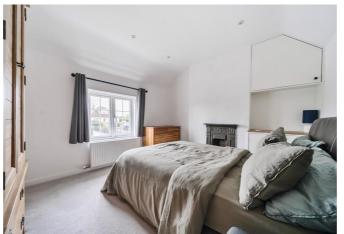

There is gravelled driveway parking for two cars and a useful timber store / workshop. The front door opens onto a dual aspect kitchen / dining room with bespoke units and integrated appliances. French doors lead to a sunny patio with low maintenance, artificial turf lawn beyond. A surprising amount of built in storage was added internally as part of the extensive refurbishment, rare to find in a period property. The living room has a cosy woodburner and the heating system utilises an efficient air source heat pump. Upstairs, both bedrooms are doubles and share a stunning bathroom, with separate bath and shower.