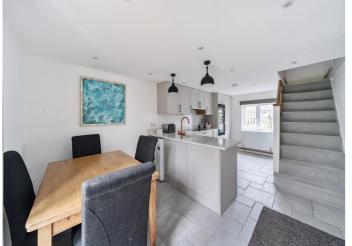

There is gravelled driveway parking for two cars and a useful timber store / workshop. The front door opens onto a dual aspect kitchen / dining room with bespoke units and integrated appliances. French doors lead to a sunny patio with low maintenance, artificial turf lawn beyond. A surprising amount of built in storage was added internally as part of the extensive refurbishment, rare to find in a period property. The living room has a cosy woodburner and the heating system utilises an efficient air source heat pump. Upstairs, both bedrooms are doubles and share a stunning bathroom, with separate bath and shower.