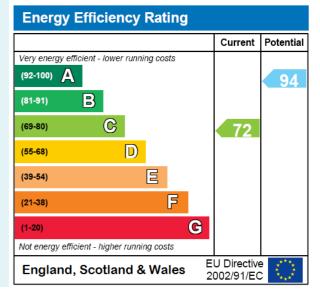

## Energy Performance Certificate

The energy efficiency rating is a measure of the overall efficacy of a home. The higher the rating the more energy efficient the home is and the lower the fuel bills will be.