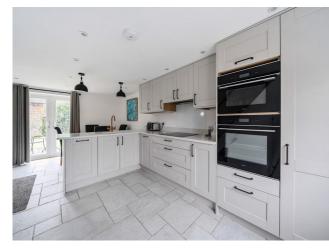

There is gravelled driveway parking for two cars and a useful timber store / workshop. The front door opens onto a dual aspect kitchen / dining room with bespoke units and integrated appliances. French doors lead to a sunny patio with low maintenance, artificial turf lawn beyond. A surprising amount of built in storage was added internally as part of the extensive refurbishment, rare to find in a period property. The living room has a cosy woodburner and the heating system utilises an efficient air source heat pump. Upstairs, both bedrooms are doubles and share a stunning bathroom, with separate bath and shower.