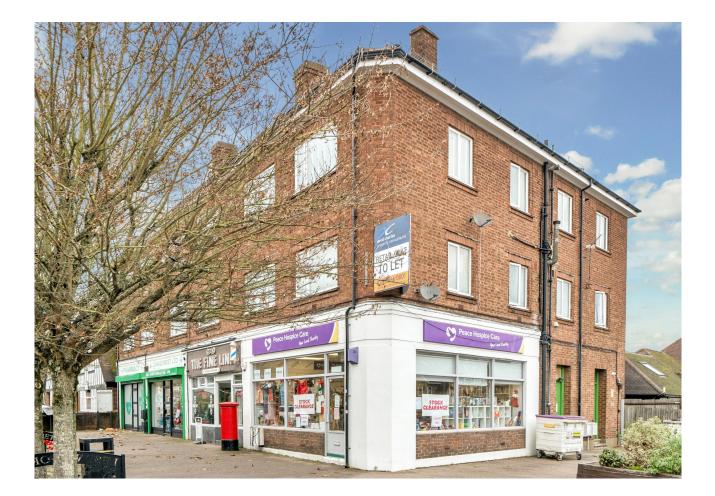

### 147 Bushey Mill Lane, Watford, WD24 7PD

#### Location

The premises are situated on Bushey Mill Lane within a prominent parade of secondary retail shops. The parade is well utilised and offers a mixture of local and national occupiers. North Watford Station is located just 0.2 miles from the subject property, whilst Watford Junction is approximately 1.5 miles away. Nearby major road networks include the M1, A41, and A405.