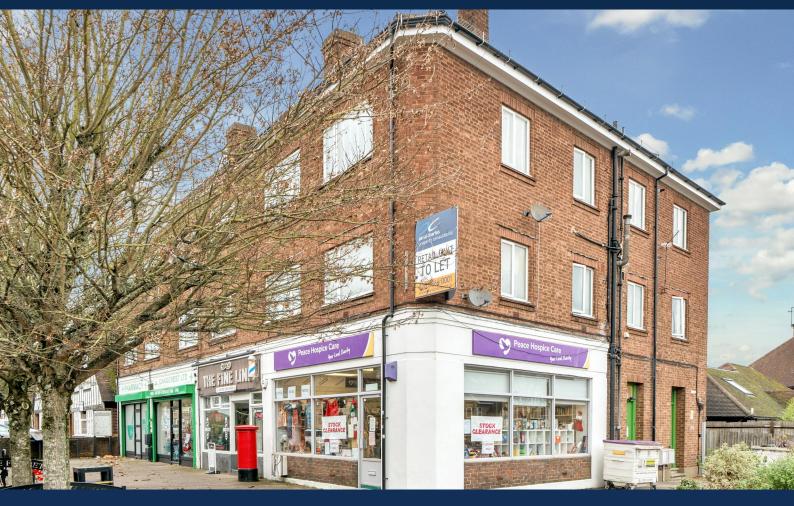

### 147 Bushey Mill Lane, Watford, WD24 7PD

#### Description

The premises comprise a ground-floor retail unit comprising a total of 576.89 sqft, benefiting from return frontage and a glazed shopfront. The unit is configured with a retail area at the front and a rear section, which is partitioned to accommodate storage, kitchen, and toilet facilities. The unit features a suspended ceiling and energy-efficient LED lighting and is predominantly open-plan throughout.

#### Location

The premises are situated on Bushey Mill Lane within a prominent parade of secondary retail shops. The parade is well utilised and offers a mixture of local and national occupiers. North Watford Station is located just 0.2 miles from the subject property, whilst Watford Junction is approximately 1.5 miles away. Nearby major road networks include the M1, A41, and A405.