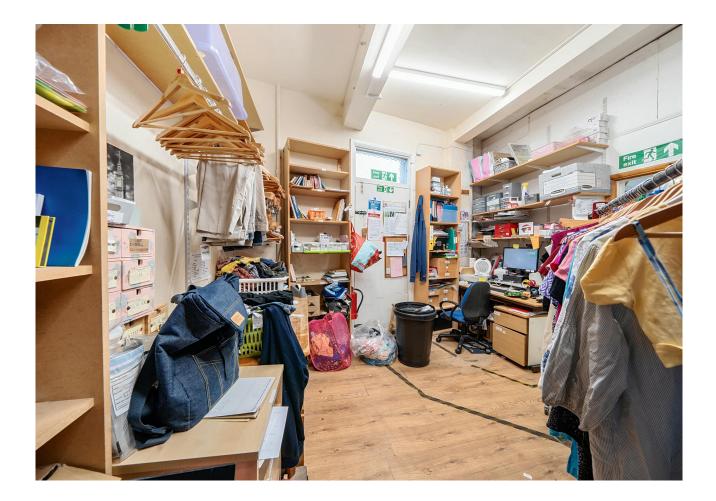

#### Description

The premises comprise a ground-floor retail unit comprising a total of 576.89 sqft, benefiting from return frontage and a glazed shopfront. The unit is configured with a retail area at the front and a rear section, which is partitioned to accommodate storage, kitchen, and toilet facilities. The unit features a suspended ceiling and energy-efficient LED lighting and is predominantly open-plan throughout.