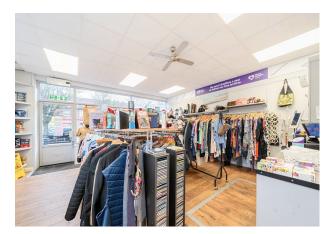

#### Description

The premises comprise a ground-floor retail unit comprising a total of 576.89 sqft, benefiting from return frontage and a glazed shopfront. The unit is configured with a retail area at the front and a rear section, which is partitioned to accommodate storage, kitchen, and toilet facilities. The unit features a suspended ceiling and energy-efficient LED lighting and is predominantly open-plan throughout.