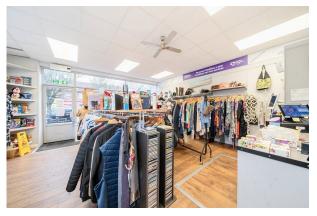

#### Description

The premises comprise a ground-floor retail unit comprising a total of 576.89 sqft, benefiting from return frontage and a glazed shopfront. The unit is configured with a retail area at the front and a rear section, which is partitioned to accommodate storage, kitchen, and toilet facilities. The unit features a suspended ceiling and energy-efficient LED lighting and is predominantly open-plan throughout.