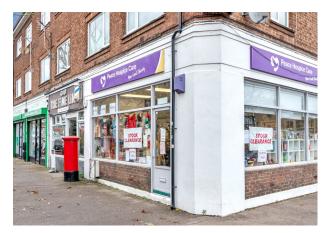

#### Description

The premises comprise a ground-floor retail unit comprising a total of 576.89 sqft, benefiting from return frontage and a glazed shopfront. The unit is configured with a retail area at the front and a rear section, which is partitioned to accommodate storage, kitchen, and toilet facilities. The unit features a suspended ceiling and energy-efficient LED lighting and is predominantly open-plan throughout.

#### Location

The premises are situated on Bushey Mill Lane within a prominent parade of secondary retail shops. The parade is well utilised and offers a mixture of local and national occupiers. North Watford Station is located just 0.2 miles from the subject property, whilst Watford Junction is approximately 1.5 miles away. Nearby major road networks include the M1, A41, and A405.