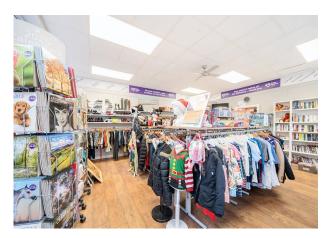

#### Description

The premises comprise a ground-floor retail unit comprising a total of 576.89 sqft, benefiting from return frontage and a glazed shopfront. The unit is configured with a retail area at the front and a rear section, which is partitioned to accommodate storage, kitchen, and toilet facilities. The unit features a suspended ceiling and energy-efficient LED lighting and is predominantly open-plan throughout.