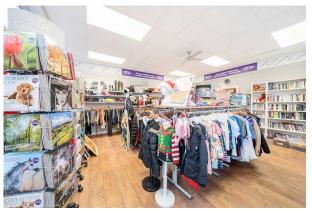

#### Description

The premises comprise a ground-floor retail unit comprising a total of 576.89 sqft, benefiting from return frontage and a glazed shopfront. The unit is configured with a retail area at the front and a rear section, which is partitioned to accommodate storage, kitchen, and toilet facilities. The unit features a suspended ceiling and energy-efficient LED lighting and is predominantly open-plan throughout.