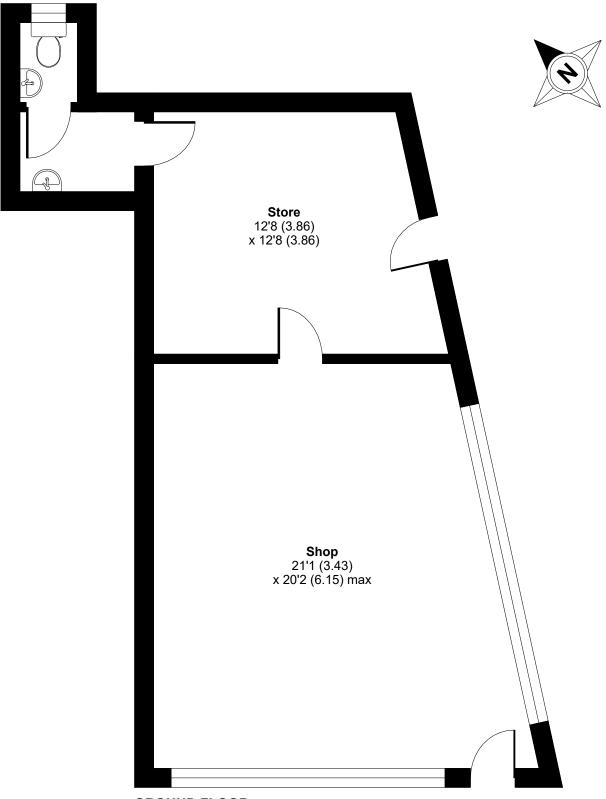

#### Accommodation

The accommodation comprises the following areas:

| Name   | sq ft | sq m  | Availability |
|--------|-------|-------|--------------|
| Ground | 607   | 56.39 | Available    |
| Total  | 607   | 56.39 |              |

#### Description

The premises comprise a ground-floor retail unit comprising a total of 576.89 sqft, benefiting from return frontage and a glazed shopfront. The unit is configured with a retail area at the front and a rear section, which is partitioned to accommodate storage, kitchen, and toilet facilities. The unit features a suspended ceiling and energy-efficient LED lighting and is predominantly open-plan throughout.

## **Bushey Mill Lane, Watford, WD24**

Approximate Area = 607 sq ft / 56.3 sq m For identification only - Not to scale

### **GROUND FLOOR**