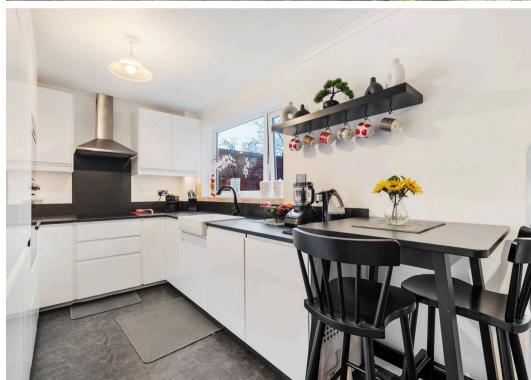

Council Tax band: C

Tenure: Freehold

- Freehold and no onward chain!
- Modern kitchen with integrated appliances
- Stylish four piece bathroom + shower room
- Newly fitted Worcester Bosch boiler
- uPVC double glazing and fully alarmed
- Garden complete with decking and gazebo
- Driveway parking + electric garage
- Excellent transport links
- Short walk to shops, bars, and restaurants
- Many local amenities & nearby primary schools