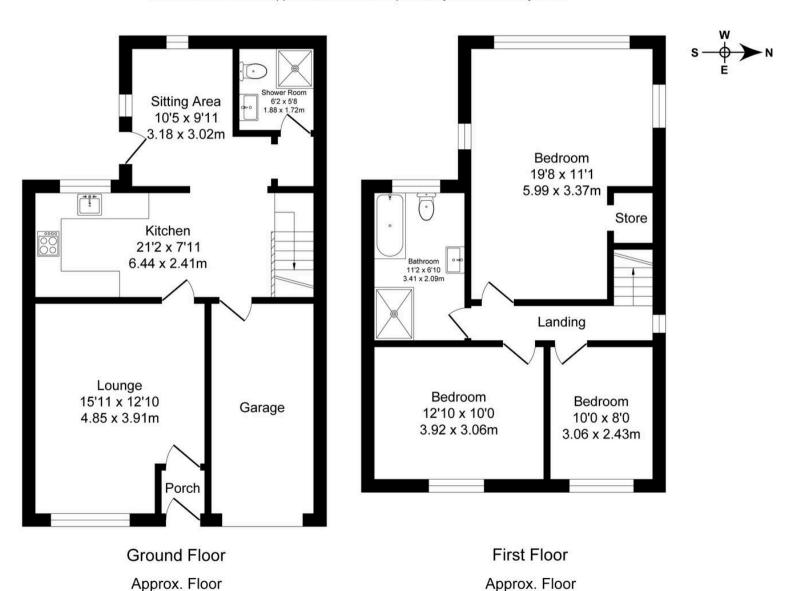

## Lymefield Drive, Worsley Total Approx. Floor Area 1273 Sq.ft. (118.3 Sq.M.)

Surveyed and drawn by Lens Media for illustrative purposes only. Not to scale. Whilst every attempt was made to ensure the accuracy of the floor plan, all measurements are approximate and no responsibility is taken for any error.

Area 609 Sq.Ft

(56.6 Sq.M.)

Area 664 Sq.Ft

(61.7 Sq.M.)