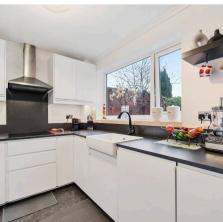

Council Tax band: C

Tenure: Freehold

- Freehold and no onward chain!
- Modern kitchen with integrated appliances
- Stylish four piece bathroom + shower room
- Newly fitted Worcester Bosch boiler
- uPVC double glazing and fully alarmed
- Garden complete with decking and gazebo
- Driveway parking + electric garage
- Excellent transport links
- Short walk to shops, bars, and restaurants
- Many local amenities & nearby primary schools