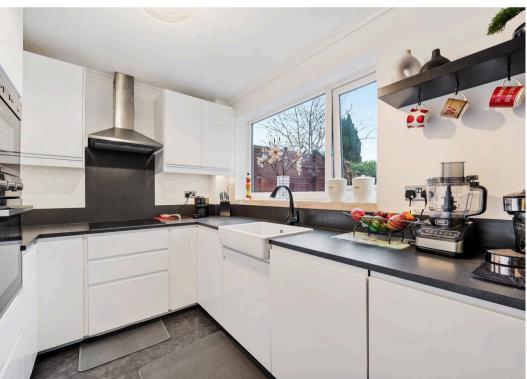

Council Tax band: C

Tenure: Freehold

- Freehold and no onward chain!
- Modern kitchen with integrated appliances
- Stylish four piece bathroom + shower room
- Newly fitted Worcester Bosch boiler
- uPVC double glazing and fully alarmed
- Garden complete with decking and gazebo
- Driveway parking + electric garage
- Excellent transport links
- Short walk to shops, bars, and restaurants
- Many local amenities & nearby primary schools