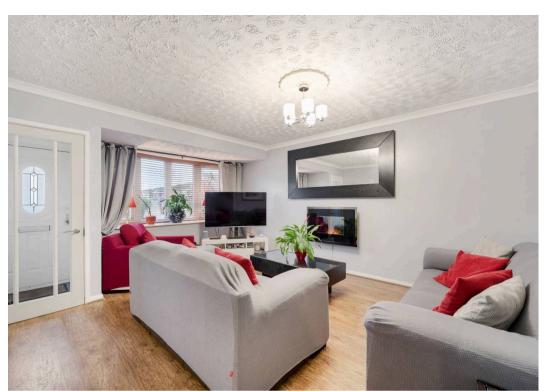

Council Tax band: C

Tenure: Freehold

- Freehold and no onward chain!
- Modern kitchen with integrated appliances
- Stylish four piece bathroom + shower room
- Newly fitted Worcester Bosch boiler
- uPVC double glazing and fully alarmed
- Garden complete with decking and gazebo
- Driveway parking + electric garage
- Excellent transport links
- Short walk to shops, bars, and restaurants
- Many local amenities & nearby primary schools