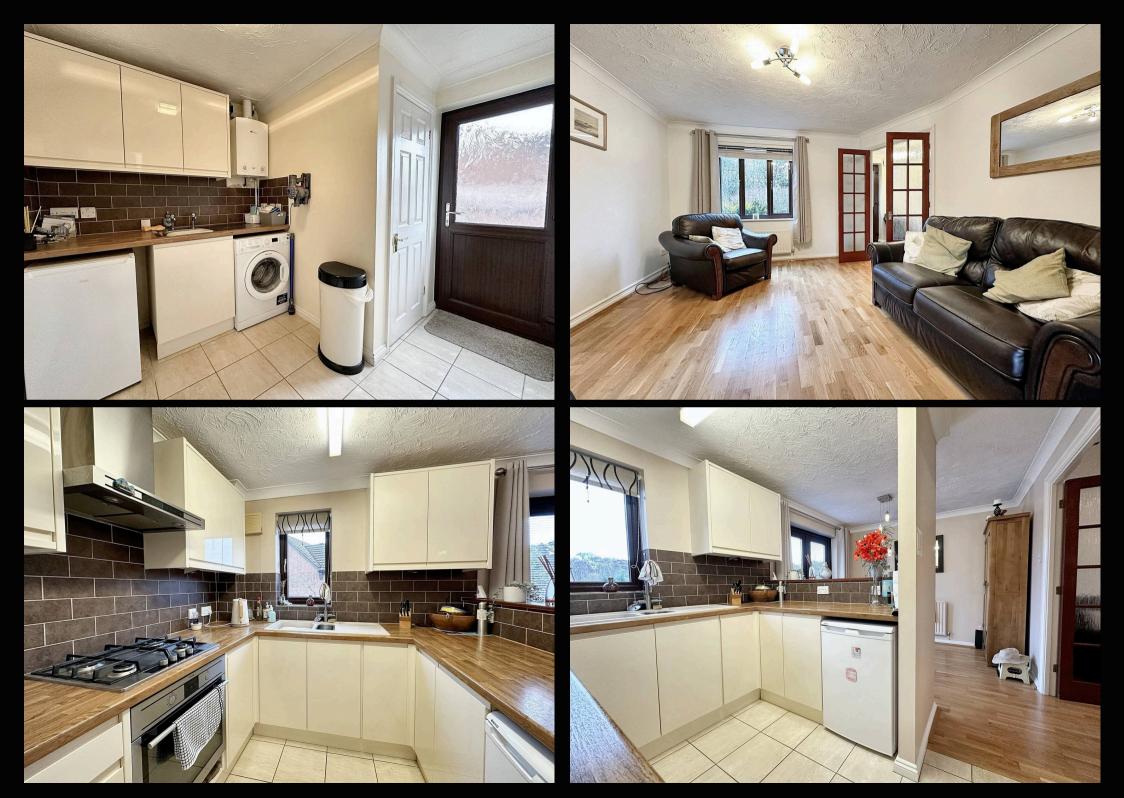

## 8 Downwood Close

Dibden Purlieu, Southampton

This spacious 4-bedroom link detached house is a gem waiting to be discovered in the sought-after neighbourhood of Dibden Purlieu. Being offered with no onward chain, this property is perfect for a family looking to settle down in a peaceful community close to local schools. The kitchen boasts a matching utility room, offering convenience and ample space for all your cooking needs. With gas fired central heating and double glazing, staying cosy during the winter months will be an easy task. Downstairs, you'll find a convenient w/c for guests. The well-proportioned bedrooms provide a peaceful retreat after a long day. The potential to improve the outside space gives you the opportunity to create your desired garden. The low maintenance rear garden is a blank canvas with three tiers mainly laid to patio slabs, dotted with various trees and shrubs. Side access via a timber gate makes outdoor maintenance a breeze. The garage, which has a manual up and over door, is equipped with power and lighting and offers internal access to the utility room. Driveway parking and a garage provide ample space for your vehicles. With the potential to create an additional parking space. Mature shrubs line the right-hand border, adding a touch of greenery to the property. This home has so much to offer and is just waiting for your personal touch to make it truly yours.