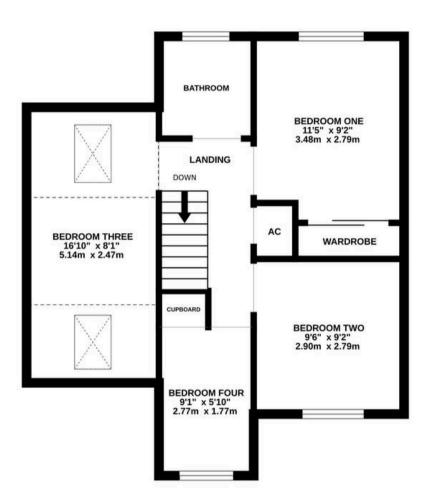

e potential to improve the outside space gives you the opportunity to create your desired garden. The low maintenance rear garden is a blank canvas with three tiers mainly laid to patio slabs, dotted with various trees and shrubs. Side access via a timber gate makes outdoor maintenance a breeze. The garage, which has a manual up and over door, is equipped with power and lighting and offers internal access to the utility room. Driveway parking and a garage provide ample space for your vehicles. With the potential to create an additional parking space. Mature shrubs line the right-hand border, adding a touch of greenery to the property. This home has so much to offer and is just waiting for your personal touch to make it truly yours.

Council Tax band: D

Tenure: Freehold





















## TOTAL FLOOR AREA: 1093 sq.ft. (101.6 sq.m.) approx.