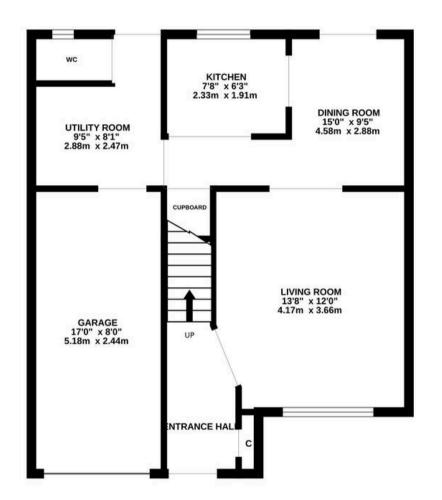

The potential to improve the outside space gives you the opportunity to create your desired garden. The low maintenance rear garden is a blank canvas with three tiers mainly laid to patio slabs, dotted with various trees and shrubs. Side access via a timber gate makes outdoor maintenance a breeze. The garage, which has a manual up and over door, is equipped with power and lighting and offers internal access to the utility room. Driveway parking and a garage provide ample space for your vehicles. With the potential to create an additional parking space. Mature shrubs line the right-hand border, adding a touch of greenery to the property. This home has so much to offer and is just waiting for your personal touch to make it truly yours.

Council Tax band: D

Tenure: Freehold





















## TOTAL FLOOR AREA: 1093 sq.ft. (101.6 sq.m.) approx.