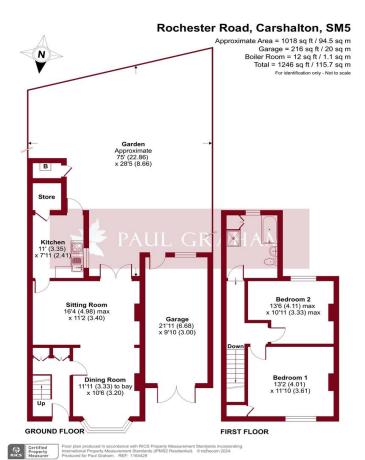

**ENTRANCE HALL** 

**DINING ROOM** 11' 11" x 10' 6" (3.63m x 3.2m)

**SITTING ROOM** 16' 4" x 11' 2" (4.98m x 3.4m)

**KITCHEN** 11' 0" x 7' 11" (3.35m x 2.41m)

**PANTRY** 

**STORE** 

**GARDEN** 75' 0" x 28' 5" (22.86m x 8.66m)

GARAGE 21' 11" x 9' 10" (6.68m x 3m)

LANDING

**BEDROOM 1** 13' 2" x 11' 10" (4.01m x 3.61m)

**BEDROOM 2** 13' 6" x 10' 11" (4.11m x 3.33m)

**BATHROOM** 

**OFF ROAD PARKING** 

IMP ORTANT NOTE: Paul Graham have not tested any services, heating system, appliances, fixtures or fittings. References to the tenure of a property are based on information supplied by the seller as Paul Graham have not had sight of the title documents. Neither has Paul Graham checked any existing or necessary planning consents, building regulations or rights of way. Prospective purchasers are advised to obtain verification from their solicitor or surveyor. PLEASE NOTE: All measurements are approximate and represent the maximum dimensions of any room (into bays and alcoves) and a margin of error should be allowed.