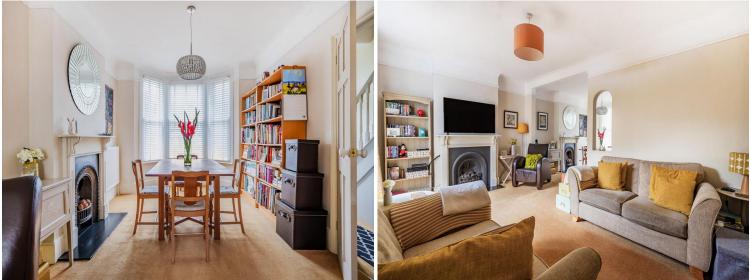

## 16 Rochester Road, Carshalton, SM5 2LB | Guide Price £500,000-£525,000 Freehold

Discover this charming two-bedroom end-of-terrace Victorian-period house, perfectly blending historical charm with modern convenience. The property boasts a spacious living room and diner, creating an inviting space for entertaining and relaxation. The separate kitchen, complete with a large pantry, caters to all your culinary needs. Upstairs, the house features two well-appointed bedrooms and a generous bathroom equipped with both a bath and shower. Outside, enjoy the luxury of a private rear south-facing garden, significantly larger due to its end-of-terrace position. Additional amenities include a private garage to the side and off-street parking, complemented by a delightful front garden.

**ENTRANCE HALL** 

**DINING ROOM** 11' 11" x 10' 6" (3.63m x 3.2m)

**SITTING ROOM** 16' 4" x 11' 2" (4.98m x 3.4m)

**KITCHEN** 11' 0" x 7' 11" (3.35m x 2.41m)

**PANTRY** 

**STORE** 

**GARDEN** 75' 0" x 28' 5" (22.86m x 8.66m)