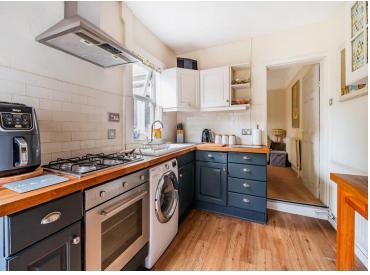

**ENTRANCE HALL** 

**DINING ROOM** 11' 11" x 10' 6" (3.63m x 3.2m)

**SITTING ROOM** 16' 4" x 11' 2" (4.98m x 3.4m)

**KITCHEN** 11' 0" x 7' 11" (3.35m x 2.41m)

**PANTRY** 

**STORE** 

**GARDEN** 75' 0" x 28' 5" (22.86m x 8.66m)