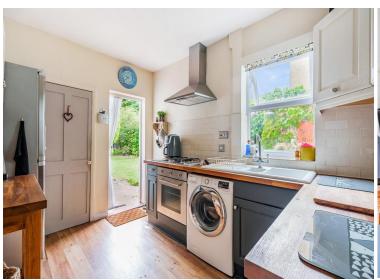

## 16 Rochester Road, Carshalton, SM5 2LB | Guide Price £500,000-£525,000 Freehold

Discover this charming two-bedroom end-of-terrace Victorian-period house, perfectly blending historical charm with modern convenience. The property boasts a spacious living room and diner, creating an inviting space for entertaining and relaxation. The separate kitchen, complete with a large pantry, caters to all your culinary needs. Upstairs, the house features two well-appointed bedrooms and a generous bathroom equipped with both a bath and shower. Outside, enjoy the luxury of a private rear south-facing garden, significantly larger due to its end-of-terrace position. Additional amenities include a private garage to the side and off-street parking, complemented by a delightful front garden.

**ENTRANCE HALL** 

**DINING ROOM** 11' 11" x 10' 6" (3.63m x 3.2m)

**SITTING ROOM** 16' 4" x 11' 2" (4.98m x 3.4m)

**KITCHEN** 11' 0" x 7' 11" (3.35m x 2.41m)

**PANTRY** 

**STORE** 

**GARDEN** 75' 0" x 28' 5" (22.86m x 8.66m)